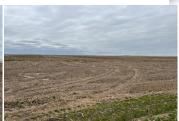

https://goodlandhomestead.com/listing/HR10234

Road 3

Goodland, KS

₽

 $\mathbb{Z} 0$ 

Listing #HR10234

Prime 160 acre irrigated quarter with Valley sprinkler. Mostly KE soil of 0-1% slope. 124.09 acre corn base and 17.81 acre wheat base Taxes \$2173.23 Minerals in tact and go to the buyer. Excellent access by road 3

Type: Farm Land

**Lot Size:** 0.00 Acres **Lot Dimentions:** 160 acres

**Taxes:** \$2,173

The information is being provided through the Goodland Multiple Listing Service Internet Data Exchange Program. Information Is Believed To Be Accurate But Not Guaranteed. Information is provided for consumers' personal, non-commercial use, and may not be used for any purpose other than the identification of potential properties for purchase. All Rights Reserved.