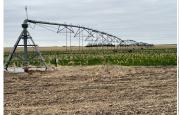

https://goodlandhomestead.com/listing/HR10234

Road 3

Goodland, KS

₽

 $\mathbb{Z} 0$ 

Listing #HR10234

Prime 160 acre irrigated quarter with Valley sprinkler. Mostly KE soil of 0-1% slope. 124.09 acre corn base and 17.81 acre wheat base Taxes \$2173.23 Minerals in tact and go to the buyer. Excellent access by road 3

Type: Farm Land

**Lot Size:** 0.00 Acres **Lot Dimentions:** 160 acres

**Taxes:** \$2,173

The information is being provided through the Goodland Multiple Listing Service Internet Data Exchange Program. Information Is Believed To Be Accurate But Not Guaranteed. Information is provided for consumers' personal, non-commercial use, and may not be used for any purpose other than the identification of potential properties for purchase. All Rights Reserved.