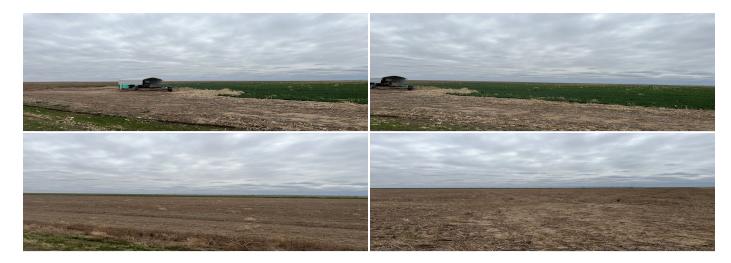

https://goodlandhomestead.com/listing/HR10234

Road 3

Goodland, KS

₽

 $\mathbb{Z} 0$ 

Listing #HR10234

Prime 160 acre irrigated quarter with Valley sprinkler. Mostly KE soil of 0-1% slope. 124.09 acre corn base and 17.81 acre wheat base Taxes \$2173.23 Minerals in tact and go to the buyer. Excellent access by road 3

Type: Farm Land

**Lot Size:** 0.00 Acres **Lot Dimentions:** 160 acres

**Taxes:** \$2,173

The information is being provided through the Goodland Multiple Listing Service Internet Data Exchange Program. Information Is Believed To Be Accurate But Not Guaranteed. Information is provided for consumers' personal, non-commercial use, and may not be used for any purpose other than the identification of potential properties for purchase. All Rights Reserved.