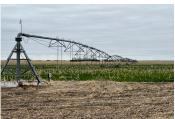

https://goodlandhomestead.com/listing/HR10234

Road 3

Goodland, KS

₽

 $\mathbb{Z} 0$ 

Listing #HR10234

Prime 160 acre irrigated quarter with Valley sprinkler. Mostly KE soil of 0-1% slope. 124.09 acre corn base and 17.81 acre wheat base Taxes \$2173.23 Minerals in tact and go to the buyer. Excellent access by road 3

Type: Farm Land

**Lot Size:** 0.00 Acres **Lot Dimentions:** 160 acres

**Taxes:** \$2,173

The information is being provided through the Goodland Multiple Listing Service Internet Data Exchange Program. Information Is Believed To Be Accurate But Not Guaranteed. Information is provided for consumers' personal, non-commercial use, and may not be used for any purpose other than the identification of potential properties for purchase. All Rights Reserved.