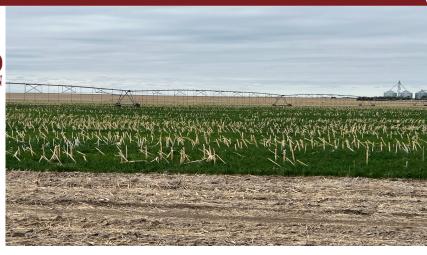

https://goodlandhomestead.com/listing/HR10234

Road 3

Goodland, KS

₽

 $\mathbb{Z} 0$ 

Listing #HR10234

Prime 160 acre irrigated quarter with Valley sprinkler. Mostly KE soil of 0-1% slope. 124.09 acre corn base and 17.81 acre wheat base Taxes \$2173.23 Minerals in tact and go to the buyer. Excellent access by road 3

Type: Farm Land

**Lot Size:** 0.00 Acres **Lot Dimentions:** 160 acres

**Taxes:** \$2,173

The information is being provided through the Goodland Multiple Listing Service Internet Data Exchange Program. Information Is Believed To Be Accurate But Not Guaranteed. Information is provided for consumers' personal, non-commercial use, and may not be used for any purpose other than the identification of potential properties for purchase. All Rights Reserved.