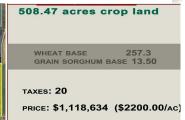

https://goodlandhomestead.com/listing/HR10232

Wallace County, KS

≅ →

Ø 0

Listing #HR10232

\$2,382,833

1149.66 acres located 6 miles West of Hwy 27 in Wallace Co. KS. West of Hwy 27 on ZigZag Road in Wallace County - E2 26-11-41 has 323.21 acres priced at \$2500 per acre Wheat Base: 159.7 Grain Sorghum Base: 8.5 Taxes: 2023 \$1590.28 - 508.47 acres in 28-11-41 priced at \$2200 per acre Wheat Base: 257.3 Grain Sorghum Base: 13.50 Taxes: 2023 \$2445.60 - E2 30-11-41 has 215.42 acres cropland and 97.46 acres CRP priced at \$1471 per acre 215.42 Acres DCP Cropland 97.46 Acres CRP Through 2031 (\$3475/yr) 5.1 Acres Grass Wheat Base: 154.0 Grain Sorghum Base: 8.2 Taxes: 2023 \$1367.00