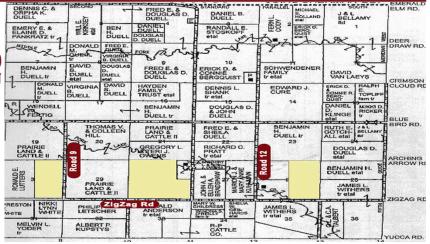

https://goodlandhomestead.com/listing/HR10232

Wallace County, KS

≅ →

Ø 0

Listing #HR10232

\$2,382,833

1149.66 acres located 6 miles West of Hwy 27 in Wallace Co. KS. West of Hwy 27 on ZigZag Road in Wallace County - E2 26-11-41 has 323.21 acres priced at \$2500 per acre Wheat Base: 159.7 Grain Sorghum Base: 8.5 Taxes: 2023 \$1590.28 - 508.47 acres in 28-11-41 priced at \$2200 per acre Wheat Base: 257.3 Grain Sorghum Base: 13.50 Taxes: 2023 \$2445.60 - E2 30-11-41 has 215.42 acres cropland and 97.46 acres CRP priced at \$1471 per acre 215.42 Acres DCP Cropland 97.46 Acres CRP Through 2031 (\$3475/yr) 5.1 Acres Grass Wheat Base: 154.0 Grain Sorghum Base: 8.2 Taxes: 2023 \$1367.00