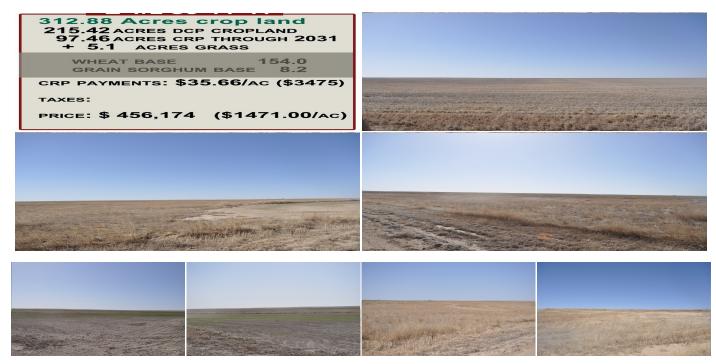

https://goodlandhomestead.com/listing/HR10232

Wallace County, KS

≅ →

Ø 0

Listing #HR10232

\$2,382,833

1149.66 acres located 6 miles West of Hwy 27 in Wallace Co. KS. West of Hwy 27 on ZigZag Road in Wallace County - E2 26-11-41 has 323.21 acres priced at \$2500 per acre Wheat Base: 159.7 Grain Sorghum Base: 8.5 Taxes: 2023 \$1590.28 - 508.47 acres in 28-11-41 priced at \$2200 per acre Wheat Base: 257.3 Grain Sorghum Base: 13.50 Taxes: 2023 \$2445.60 - E2 30-11-41 has 215.42 acres cropland and 97.46 acres CRP priced at \$1471 per acre 215.42 Acres DCP Cropland 97.46 Acres CRP Through 2031 (\$3475/yr) 5.1 Acres Grass Wheat Base: 154.0 Grain Sorghum Base: 8.2 Taxes: 2023 \$1367.00