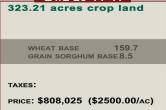

https://goodlandhomestead.com/listing/HR10232

Wallace County, KS

≅ →

Ø 0

Listing #HR10232

\$2,382,833

1149.66 acres located 6 miles West of Hwy 27 in Wallace Co. KS. West of Hwy 27 on ZigZag Road in Wallace County - E2 26-11-41 has 323.21 acres priced at \$2500 per acre Wheat Base: 159.7 Grain Sorghum Base: 8.5 Taxes: 2023 \$1590.28 - 508.47 acres in 28-11-41 priced at \$2200 per acre Wheat Base: 257.3 Grain Sorghum Base: 13.50 Taxes: 2023 \$2445.60 - E2 30-11-41 has 215.42 acres cropland and 97.46 acres CRP priced at \$1471 per acre 215.42 Acres DCP Cropland 97.46 Acres CRP Through 2031 (\$3475/yr) 5.1 Acres Grass Wheat Base: 154.0 Grain Sorghum Base: 8.2 Taxes: 2023 \$1367.00