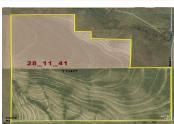

https://goodlandhomestead.com/listing/HR10232

Wallace County, KS

≅ →

Ø 0

Listing #HR10232

\$2,382,833

1149.66 acres located 6 miles West of Hwy 27 in Wallace Co. KS. West of Hwy 27 on ZigZag Road in Wallace County - E2 26-11-41 has 323.21 acres priced at \$2500 per acre Wheat Base: 159.7 Grain Sorghum Base: 8.5 Taxes: 2023 \$1590.28 - 508.47 acres in 28-11-41 priced at \$2200 per acre Wheat Base: 257.3 Grain Sorghum Base: 13.50 Taxes: 2023 \$2445.60 - E2 30-11-41 has 215.42 acres cropland and 97.46 acres CRP priced at \$1471 per acre 215.42 Acres DCP Cropland 97.46 Acres CRP Through 2031 (\$3475/yr) 5.1 Acres Grass Wheat Base: 154.0 Grain Sorghum Base: 8.2 Taxes: 2023 \$1367.00