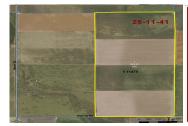

https://goodlandhomestead.com/listing/HR10232

Wallace County, KS

≅ →

Ø 0

Listing #HR10232

\$2,382,833

1149.66 acres located 6 miles West of Hwy 27 in Wallace Co. KS. West of Hwy 27 on ZigZag Road in Wallace County - E2 26-11-41 has 323.21 acres priced at \$2500 per acre Wheat Base: 159.7 Grain Sorghum Base: 8.5 Taxes: 2023 \$1590.28 - 508.47 acres in 28-11-41 priced at \$2200 per acre Wheat Base: 257.3 Grain Sorghum Base: 13.50 Taxes: 2023 \$2445.60 - E2 30-11-41 has 215.42 acres cropland and 97.46 acres CRP priced at \$1471 per acre 215.42 Acres DCP Cropland 97.46 Acres CRP Through 2031 (\$3475/yr) 5.1 Acres Grass Wheat Base: 154.0 Grain Sorghum Base: 8.2 Taxes: 2023 \$1367.00