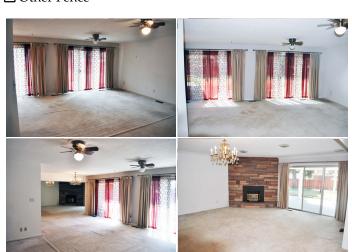

## 1004 Harrison Goodland, KS ▲ 3 ▲ 3,174 Listing #HR10231 \$275,000

This home has had only two owners since it was built in 1965. Ahead of its time with very large living room and family room with pellet burning fireplace, open kitchen with all appliances, 3 bedrooms, 2 baths all on main floor. Large south facing windows gives you lots of light. Partial basement with extra large rec room, a non conforming bedroom, utility room and furnace area. Lots of storage along the walls with doors that can hide everything. Newer furnace and ac units, and windows have been upgraded. This home has a Decra Roofing system which is all metal but looks like tile and is designed to last 50 years. Large finished attached garage which can be heated, detached 14x19 building with overhead door off alley, sprinkler system in the whole yard and paved circle drive. Located very close to the high school, tech college and sports facilities. Contact us for your showing today.

## Room Sizes:

 $\begin{array}{c} 1^{st} Level \\ \hline Bath 1 : 6 x 8 \\ Bath 2 : 12 x 12 \\ Bedroom 1 : 15 x 16 \\ Bedroom 2 : 14 x 15 \\ Bedroom 3 : 12 x 12 \\ Den : 21 x 21 \\ Kitchen : 12 x 21 \\ Living Room : 21 x 30 \\ \hline Basement Level \\ Bath 3 : 5 x 9 \\ Bedroom 4 : 12 x 15 \\ Rec Room : 18 x 30 \\ Utility Room : 10 x 12 \end{array}$ 