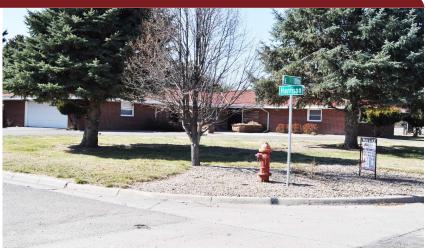

## 1004 Harrison Goodland, KS ▲ 3 ▲ 3,174 Listing #HR10231 \$275,000

This home has had only two owners since it was built in 1965. Ahead of its time with very large living room and family room with pellet burning fireplace, open kitchen with all appliances, 3 bedrooms, 2 baths all on main floor. Large south facing windows gives you lots of light. Partial basement with extra large rec room, a non conforming bedroom, utility room and furnace area. Lots of storage along the walls with doors that can hide everything. Newer furnace and ac units, and windows have been upgraded. This home has a Decra Roofing system which is all metal but looks like tile and is designed to last 50 years. Large finished attached garage which can be heated, detached 14x19 building with overhead door off alley, sprinkler system in the whole yard and paved circle drive. Located very close to the high school, tech college and sports facilities. Contact us for your showing today.

Style: Ranch Year Built: 1965

✓ Patio✓ Other Fence

Price/Sq.Ft.: \$86.64 Lot Size: 0.29 Acres Lot Dimentions: 90x140

☑ 2 Car Garage