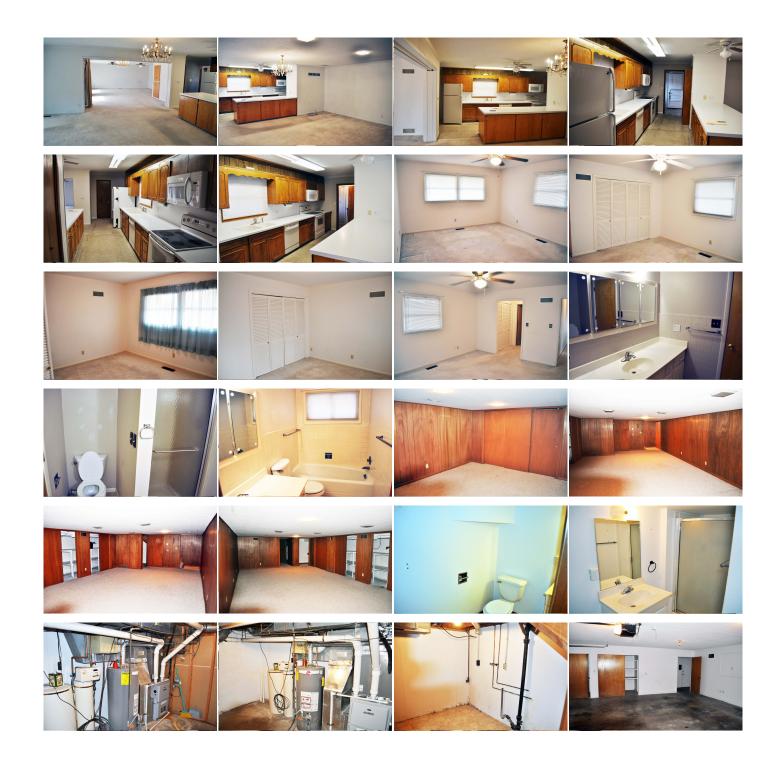

## 1004 Harrison Goodland, KS ▲ 3 ▲ 3,174 Listing #HR10231 \$275,000

This home has had only two owners since it was built in 1965. Ahead of its time with very large living room and family room with pellet burning fireplace, open kitchen with all appliances, 3 bedrooms, 2 baths all on main floor. Large south facing windows gives you lots of light. Partial basement with extra large rec room, a non conforming bedroom, utility room and furnace area. Lots of storage along the walls with doors that can hide everything. Newer furnace and ac units, and windows have been upgraded. This home has a Decra Roofing system which is all metal but looks like tile and is designed to last 50 years. Large finished attached garage which can be heated, detached 14x19 building with overhead door off alley, sprinkler system in the whole yard and paved circle drive. Located very close to the high school, tech college and sports facilities. Contact us for your showing today.

## Room Sizes:

 $\begin{array}{c} 1^{st} Level \\ \hline Bath 1 : 6 x 8 \\ Bath 2 : 12 x 12 \\ Bedroom 1 : 15 x 16 \\ Bedroom 2 : 14 x 15 \\ Bedroom 3 : 12 x 12 \\ Den : 21 x 21 \\ Kitchen : 12 x 21 \\ Living Room : 21 x 30 \\ \hline Basement Level \\ Bath 3 : 5 x 9 \\ Bedroom 4 : 12 x 15 \\ Rec Room : 18 x 30 \\ Utility Room : 10 x 12 \end{array}$ 

## **Appliances Included:**

Dishwasher Garbage Disposal Refrigerator Range Hood Ceiling Fans Window Coverings Hot Water Heater

The information is being provided through the Goodland Multiple Listing Service Internet Data Exchange Program. Information Is Believed To Be Accurate But Not Guaranteed. Information is provided for consumers' personal, non-commercial use, and may not be used for any purpose other than the identification of potential properties for purchase. All Rights Reserved.