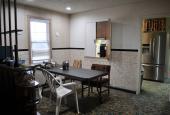

## **Room Sizes:** 1<sup>st</sup> Level

Bath 1:8 x 9 Bath 2:5 x 12 Bedroom 1:11 x 12 Bedroom 2:10 x 18 Bedroom 3:10 x 16 Den: 15 x 15

Dining Room: 10 x 15 Kitchen: 10 x 15 Living Room: 16 x 27

Bath 3:5 x 12 Rec Room: 15 x 30 Utility Room: 9 x 24

## **Appliances Included:**

Dishwasher Garbage Disposal Refrigerator Range Hot Water Heater

The information is being provided through the Goodland Multiple Listing Service Internet Data Exchange Program. Information Is Believed To Be Accurate But Not Guaranteed. Information is provided for consumers' personal, non-commercial use, and may not be used for any purpose other than the identification of potential properties for purchase. All Rights Reserved.