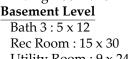

## **Room Sizes:** 1<sup>st</sup> Level

Bath 1:8 x 9 Bath 2:5 x 12 Bedroom 1:11 x 12 Bedroom 2:10 x 18 Bedroom 3:10 x 16 Den: 15 x 15

Dining Room: 10 x 15 Kitchen: 10 x 15 Living Room: 16 x 27

Bath 3:5 x 12 Rec Room: 15 x 30 Utility Room: 9 x 24