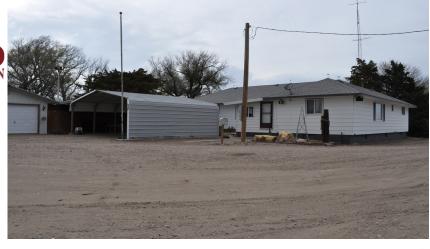

## 515 Hwy 24

Kanorado, KS

昌 3

£ 2,874

Listing #HR10229

A rare find on Hwy 24 with a 3 bedroom home, full basement, second home that is older but repairable, with 144 total acres. 36.

Type: Farm Style: Traditional

☑ Fireplace ☑ Patio

Price/Sq.Ft.: \$139.14 Lot Size: 0.00 Acres

☑ 2 Car Garage

**Heating:** Gas, Central Heat Cooling: Central Air/Refrig

Taxes: \$1,732

☑ Domestic Well

☑ Cess Pool