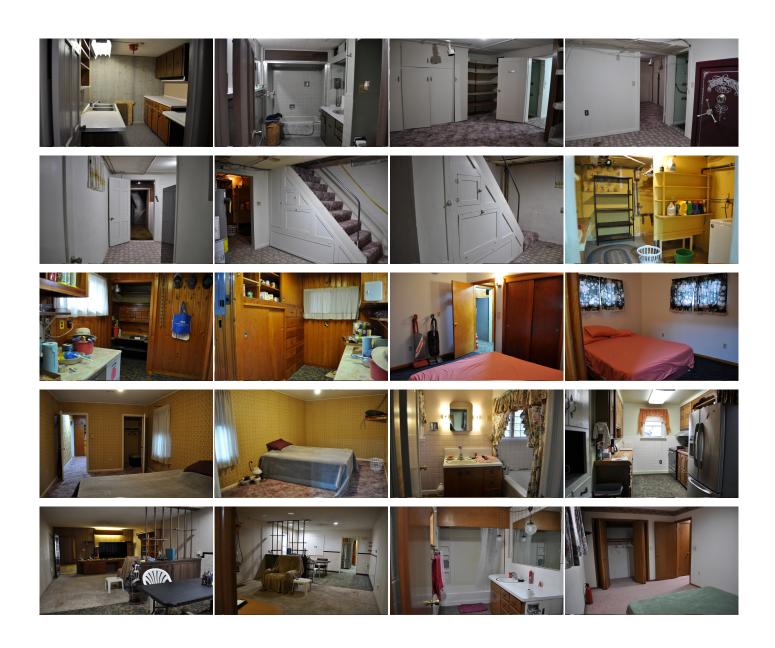

## 515 Hwy 24

Kanorado, KS

昌 3

£ 2,874

Listing #HR10229

A rare find on Hwy 24 with a 3 bedroom home, full basement, second home that is older but repairable, with 144 total acres. 36.

Type: Farm Style: Traditional

## **Room Sizes:** 1<sup>st</sup> Level

Bath 1:8 x 9 Bath 2:5 x 12 Bedroom 1:11 x 12 Bedroom 2:10 x 18 Bedroom 3:10 x 16 Den: 15 x 15

Dining Room: 10 x 15 Kitchen: 10 x 15 Living Room: 16 x 27

Bath 3:5 x 12 Rec Room: 15 x 30 Utility Room: 9 x 24

## **Appliances Included:**

Dishwasher Garbage Disposal Refrigerator Range Hot Water Heater

The information is being provided through the Goodland Multiple Listing Service Internet Data Exchange Program. Information Is Believed To Be Accurate But Not Guaranteed. Information is provided for consumers' personal, non-commercial use, and may not be used for any purpose other than the identification of potential properties for purchase. All Rights Reserved.