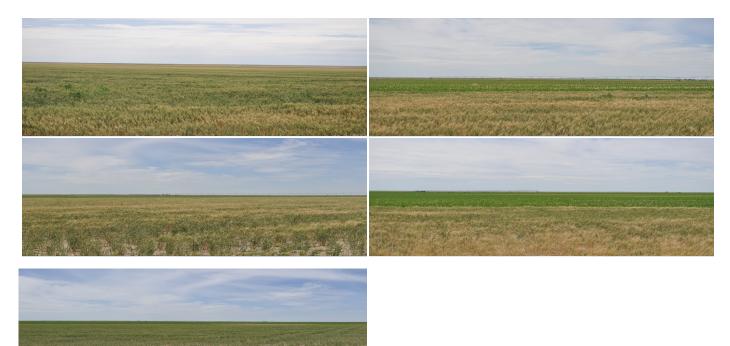

Some of the nicest farmland in Sherman County located 7 miles South of Kanorado. 3 sprinkler irrigated quarters and 1 dryland quarter. Minerals are intact and included.

Type: Farm Land

Lot Size: 0.01 Acres