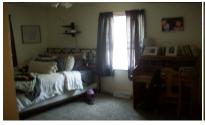

## Room Sizes: Split Level Level Bath 1: 7.6 x 5

Bath 2: 6.9 x 4.11 Bedroom 1: 10 x 11 Bedroom 2: 15.4 x 11.4 Bedroom 3: 15.8 x 14.9 Bedroom 4: 11.3 x 19 Dining Room: 12 x 12 Family Room: 14 x 19.4 Kitchen: 12 x 15.6