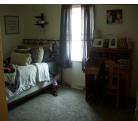

## Room Sizes: Split Level Level Bath 1: 7.6 x 5

Bath 2: 6.9 x 4.11 Bedroom 1: 10 x 11 Bedroom 2: 15.4 x 11.4 Bedroom 3: 15.8 x 14.9 Bedroom 4: 11.3 x 19 Dining Room: 12 x 12 Family Room: 14 x 19.4 Kitchen: 12 x 15.6