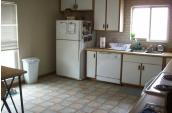

## Room Sizes: Split Level Level Bath 1: 7.6 x 5

Bath 2: 6.9 x 4.11 Bedroom 1: 10 x 11 Bedroom 2: 15.4 x 11.4 Bedroom 3: 15.8 x 14.9 Bedroom 4: 11.3 x 19 Dining Room: 12 x 12 Family Room: 14 x 19.4 Kitchen: 12 x 15.6

## **Appliances Included:**

Dishwasher Refrigerator Range Oven

Hot Water Heater

The information is being provided through the Goodland Multiple Listing Service Internet Data Exchange Program. Information Is Believed To Be Accurate But Not Guaranteed. Information is provided for consumers' personal, non-commercial use, and may not be used for any purpose other than the identification of potential properties for purchase. All Rights Reserved.