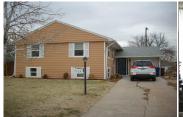

## 815 Harrison Ave

Goodland, KS

**4** 

 $rac{11}{2}$ 

**2,180** 

Listing #HR10225

\$145,000

**Type:** Single Family Res. **Style:** Traditional **Year Built:** 1963

☑ Patio

☑ Other Fence

**Price/Sq.Ft.:** \$66.51 **Lot Size:** 0.16 Acres **Lot Dimentions:** 65 x 105

☑ 1 Car Garage

**Heating:** Gas

Cooling: Central Air/Refrig

**Taxes:** \$1,099

☑ City Water