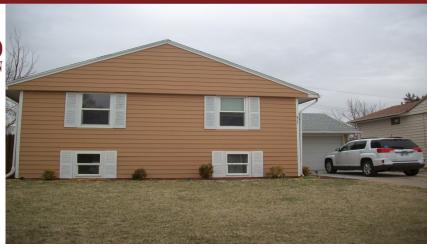

## 815 Harrison Ave

Goodland, KS

**4** 

 $rac{11}{2}$ 

**2,180** 

Listing #HR10225

\$145,000

**Type:** Single Family Res. **Style:** Traditional **Year Built:** 1963

☑ Patio

☑ Other Fence

**Price/Sq.Ft.:** \$66.51 **Lot Size:** 0.16 Acres **Lot Dimentions:** 65 x 105

☑ 1 Car Garage

**Heating:** Gas

Cooling: Central Air/Refrig

**Taxes:** \$1,099

☑ City Water