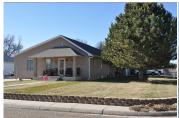

## 502 Clark Ave

Goodland, KS

 $\triangleq 3 \qquad \rightleftharpoons 2\frac{3}{4}$ 

Listing #HR10221

Exclusive Listing! Updated, modern and ready to move in! You'll be proud to call this house "your home". Open living, dining, kitchen, three bedrooms, laundry room, 2 3/4 baths on main floor. Basement has large family room with egress window, office or work out room, storage. There's a double car heated garage, covered deck, fenced yard, garden area with rain water catch system and storage building. Beautiful hickory hardwood floors, granite kitchen counter tops, stone backsplash, kitchen island with induction cooktop, stove, refrigerator, oven, breakfast bar, birch kitchen cabinets. You'll also enjoy the main floor laundry room with space for an office or craft area, master bedroom with double closets, bath and a "man cave 1/2 bath" that opens to deck. Central heat and air, sprinkler system and so much more.

Type: Single Family Res.

Style: Ranch Year Built: 1942

☑ Deck

☑ Privacy Fence

Price/Sq.Ft.: \$82.03 Lot Size: 0.22 Acres Lot Dimentions: 67 x 140

☑ 2 Car Garage

**Heating:** Gas, Central Heat **Cooling:** Central Air/Refrig