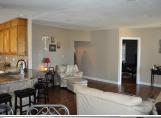

## 502 Clark Ave

Goodland, KS

 $\triangleq 3 \qquad \rightleftharpoons 2\frac{3}{4}$ 

Listing #HR10221

Exclusive Listing! Updated, modern and ready to move in! You'll be proud to call this house "your home". Open living, dining, kitchen, three bedrooms, laundry room, 2 3/4 baths on main floor. Basement has large family room with egress window, office or work out room, storage. There's a double car heated garage, covered deck, fenced yard, garden area with rain water catch system and storage building. Beautiful hickory hardwood floors, granite kitchen counter tops, stone backsplash, kitchen island with induction cooktop, stove, refrigerator, oven, breakfast bar, birch kitchen cabinets. You'll also enjoy the main floor laundry room with space for an office or craft area, master bedroom with double closets, bath and a "man cave 1/2 bath" that opens to deck. Central heat and air, sprinkler system and so much more.

## 1st Level

Bath 1: 8.2 x 7.1 Bath 2: 8 x 11 Bath 3: 8 x 6

Bedroom 1: 11.6 x 15.6 Bedroom 2: 12 x 14 Bedroom 3: 15 x 19.8 Kitchen: 15.3 x 11.8 Living Room: 17.5 x 26.2 Utility Room: 8 x 9.4

Basement Level