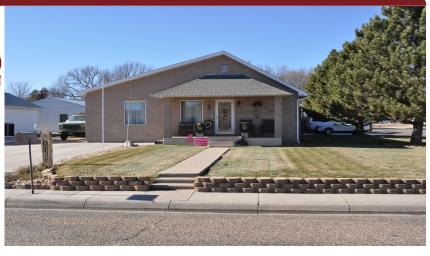

## 502 Clark Ave

Goodland, KS

 $\triangleq 3 \qquad \rightleftharpoons 2\frac{3}{4}$ 

Listing #HR10221

Exclusive Listing! Updated, modern and ready to move in! You'll be proud to call this house "your home". Open living, dining, kitchen, three bedrooms, laundry room, 2 3/4 baths on main floor. Basement has large family room with egress window, office or work out room, storage. There's a double car heated garage, covered deck, fenced yard, garden area with rain water catch system and storage building. Beautiful hickory hardwood floors, granite kitchen counter tops, stone backsplash, kitchen island with induction cooktop, stove, refrigerator, oven, breakfast bar, birch kitchen cabinets. You'll also enjoy the main floor laundry room with space for an office or craft area, master bedroom with double closets, bath and a "man cave 1/2 bath" that opens to deck. Central heat and air, sprinkler system and so much more.

Type: Single Family Res.

Style: Ranch Year Built: 1942

☑ Deck

☑ Privacy Fence

Price/Sq.Ft.: \$82.03 Lot Size: 0.22 Acres Lot Dimentions: 67 x 140

☑ 2 Car Garage

**Heating:** Gas, Central Heat **Cooling:** Central Air/Refrig