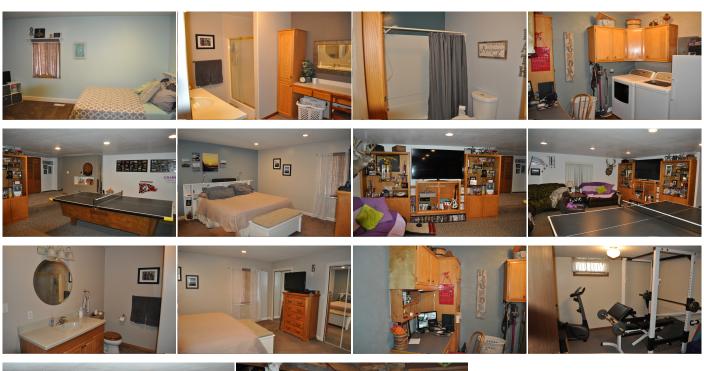

## 502 Clark Ave

Goodland, KS

 $\triangleq 3 \qquad \rightleftharpoons 2\frac{3}{4}$ 

Listing #HR10221

Exclusive Listing! Updated, modern and ready to move in! You'll be proud to call this house "your home". Open living, dining, kitchen, three bedrooms, laundry room, 2 3/4 baths on main floor. Basement has large family room with egress window, office or work out room, storage. There's a double car heated garage, covered deck, fenced yard, garden area with rain water catch system and storage building. Beautiful hickory hardwood floors, granite kitchen counter tops, stone backsplash, kitchen island with induction cooktop, stove, refrigerator, oven, breakfast bar, birch kitchen cabinets. You'll also enjoy the main floor laundry room with space for an office or craft area, master bedroom with double closets, bath and a "man cave 1/2 bath" that opens to deck. Central heat and air, sprinkler system and so much more.

## Room Sizes:

## 1st Level

Bath 1: 8.2 x 7.1 Bath 2: 8 x 11 Bath 3: 8 x 6

Bedroom 1: 11.6 x 15.6 Bedroom 2: 12 x 14 Bedroom 3: 15 x 19.8 Kitchen: 15.3 x 11.8 Living Room: 17.5 x 26.2 Utility Room: 8 x 9.4

Basement Level

Family Room: 18 x 23.3 Rec Room: 11 x 10