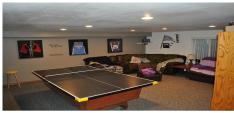

## 502 Clark Ave

Goodland, KS

 $\triangleq 3 \qquad \rightleftharpoons 2\frac{3}{4}$ 

Listing #HR10221

Exclusive Listing! Updated, modern and ready to move in! You'll be proud to call this house "your home". Open living, dining, kitchen, three bedrooms, laundry room, 2 3/4 baths on main floor. Basement has large family room with egress window, office or work out room, storage. There's a double car heated garage, covered deck, fenced yard, garden area with rain water catch system and storage building. Beautiful hickory hardwood floors, granite kitchen counter tops, stone backsplash, kitchen island with induction cooktop, stove, refrigerator, oven, breakfast bar, birch kitchen cabinets. You'll also enjoy the main floor laundry room with space for an office or craft area, master bedroom with double closets, bath and a "man cave 1/2 bath" that opens to deck. Central heat and air, sprinkler system and so much more.

Family Room: 18 x 23.3 Rec Room: 11 x 10