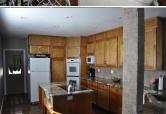

## 502 Clark Ave

Goodland, KS

 $\triangleq 3 \qquad \rightleftharpoons 2\frac{3}{4}$ 

Listing #HR10221

Exclusive Listing! Updated, modern and ready to move in! You'll be proud to call this house "your home". Open living, dining, kitchen, three bedrooms, laundry room, 2 3/4 baths on main floor. Basement has large family room with egress window, office or work out room, storage. There's a double car heated garage, covered deck, fenced yard, garden area with rain water catch system and storage building. Beautiful hickory hardwood floors, granite kitchen counter tops, stone backsplash, kitchen island with induction cooktop, stove, refrigerator, oven, breakfast bar, birch kitchen cabinets. You'll also enjoy the main floor laundry room with space for an office or craft area, master bedroom with double closets, bath and a "man cave 1/2 bath" that opens to deck. Central heat and air, sprinkler system and so much more.

## 1st Level

Bath 1: 8.2 x 7.1 Bath 2: 8 x 11 Bath 3: 8 x 6

Bedroom 1: 11.6 x 15.6 Bedroom 2: 12 x 14 Bedroom 3: 15 x 19.8 Kitchen: 15.3 x 11.8 Living Room: 17.5 x 26.2 Utility Room: 8 x 9.4

Basement Level