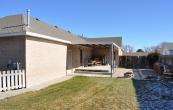

## 502 Clark Ave

Goodland, KS

 $\triangleq 3 \qquad \rightleftharpoons 2\frac{3}{4}$ 

Listing #HR10221

Exclusive Listing! Updated, modern and ready to move in! You'll be proud to call this house "your home". Open living, dining, kitchen, three bedrooms, laundry room, 2 3/4 baths on main floor. Basement has large family room with egress window, office or work out room, storage. There's a double car heated garage, covered deck, fenced yard, garden area with rain water catch system and storage building. Beautiful hickory hardwood floors, granite kitchen counter tops, stone backsplash, kitchen island with induction cooktop, stove, refrigerator, oven, breakfast bar, birch kitchen cabinets. You'll also enjoy the main floor laundry room with space for an office or craft area, master bedroom with double closets, bath and a "man cave 1/2 bath" that opens to deck. Central heat and air, sprinkler system and so much more.

Type: Single Family Res.

Style: Ranch Year Built: 1942

☑ Deck

☑ Privacy Fence

Price/Sq.Ft.: \$82.03 Lot Size: 0.22 Acres Lot Dimentions: 67 x 140

☑ 2 Car Garage

**Heating:** Gas, Central Heat **Cooling:** Central Air/Refrig