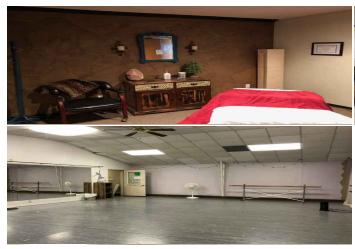

## 902 W Old Hwy 24

Goodland, KS

 $\triangleq 0$ 

 $rac{1}{2}$ 

**0** 

Listing #HR10218

PRIME LOCATION! Remodeled in 2010 New roof in 2017 Parking Lot Redone in 2014 Replaced windows in 2010 Some Business furniture staying.