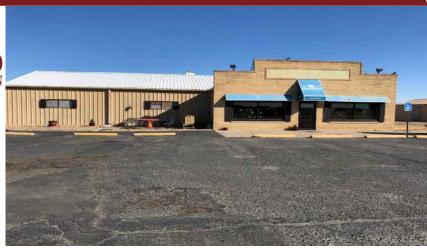

## 902 W Old Hwy 24

Goodland, KS

 $\triangleq 0$ 

 $rac{1}{2}$ 

**0** 

Listing #HR10218

PRIME LOCATION! Remodeled in 2010 New roof in 2017 Parking Lot Redone in 2014 Replaced windows in 2010 Some Business furniture staying.