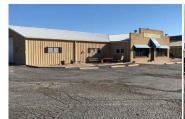

## 902 W Old Hwy 24

Goodland, KS

 $\triangleq 0$ 

 $rac{1}{2}$ 

**0** 

Listing #HR10218

PRIME LOCATION! Remodeled in 2010 New roof in 2017 Parking Lot Redone in 2014 Replaced windows in 2010 Some Business furniture staying.