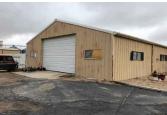

## 902 W Old Hwy 24

Goodland, KS

 $\triangleq 0$ 

 $rac{1}{2}$ 

**0** 

Listing #HR10218

PRIME LOCATION! Remodeled in 2010 New roof in 2017 Parking Lot Redone in 2014 Replaced windows in 2010 Some Business furniture staying.