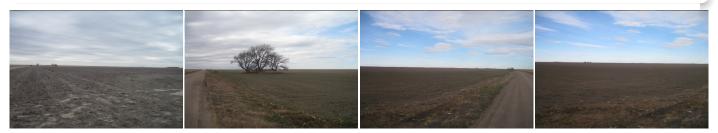

\$400,000

Land located 3 miles South of Ruleton, Kansas on road 10 (10 miles West of Goodland on Hwy 24)This land has been in the family for a long time and is one of the nicest quarters in Sherman County. Special Features: Soils: 100% Keith Silt Loam, 0-1% slope Minerals: 100% go to the buyer, not leased. Crop Acres: 158.42 Wheat base: 80 acres