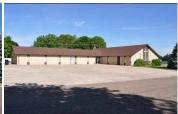

## 402 College Ave

Goodland, KS

= 0

₽2

Listing #HR10206

\$195,000

Large open sanctuary with two small offices in front. Entry with coffee bar, 2 class rooms, front office area, kitchen with dining area. 2 baths, everything is in good condition. Across from North school offers lots of possibilities. Upgrade your church facility, or have a day center or school facility. Sprinkler system in grass. Concrete parking area, 2 central heat and air units.