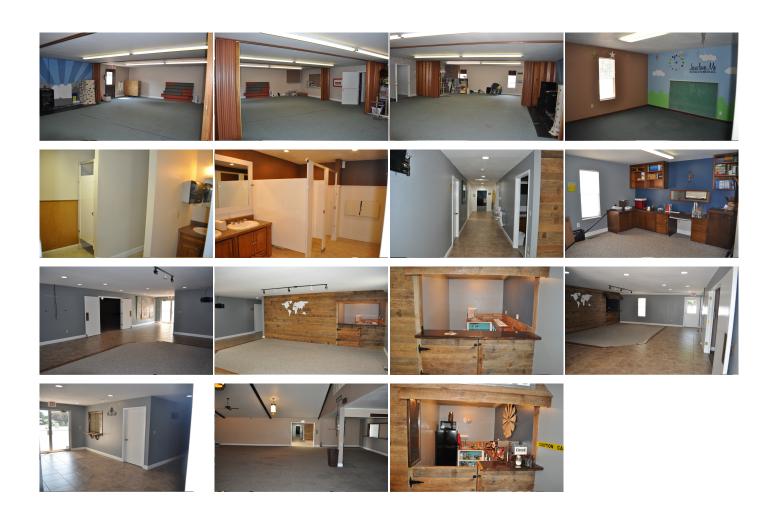

## 402 College Ave

Goodland, KS

= 0

₽2

Listing #HR10206

\$195,000

Large open sanctuary with two small offices in front. Entry with coffee bar, 2 class rooms, front office area, kitchen with dining area. 2 baths, everything is in good condition. Across from North school offers lots of possibilities. Upgrade your church facility, or have a day center or school facility. Sprinkler system in grass. Concrete parking area, 2 central heat and air units.