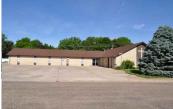

## 402 College Ave

Goodland, KS

= 0

₽2

Listing #HR10206

\$195,000

Large open sanctuary with two small offices in front. Entry with coffee bar, 2 class rooms, front office area, kitchen with dining area. 2 baths, everything is in good condition. Across from North school offers lots of possibilities. Upgrade your church facility, or have a day center or school facility. Sprinkler system in grass. Concrete parking area, 2 central heat and air units.