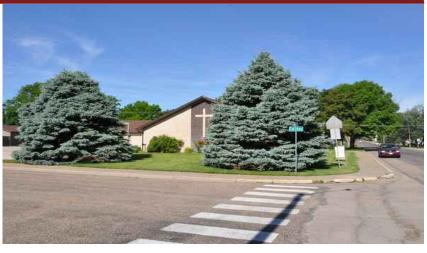

## 402 College Ave

Goodland, KS

= 0

₽2

Listing #HR10206

\$195,000

Large open sanctuary with two small offices in front. Entry with coffee bar, 2 class rooms, front office area, kitchen with dining area. 2 baths, everything is in good condition. Across from North school offers lots of possibilities. Upgrade your church facility, or have a day center or school facility. Sprinkler system in grass. Concrete parking area, 2 central heat and air units.

Type: Business Year Built: 1974

Price/Sq.Ft.: \$30.47 Lot Size: 0.00 Acres Lot Dimentions: 150 x 140

Heating: Central Heat Cooling: Central Air/Refrig

The information is being provided through the Goodland Multiple Listing Service Internet Data Exchange Program. Information Is Believed To Be Accurate But Not Guaranteed. Information is provided for consumers' personal, non-commercial use, and may not be used for any purpose other than the identification of potential properties for purchase. All Rights Reserved.