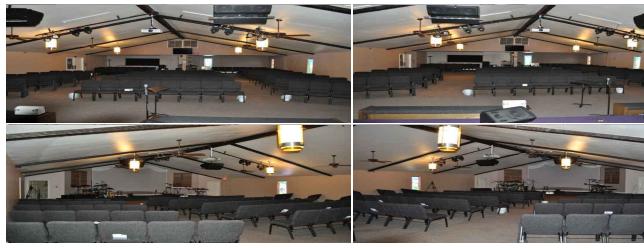

## 402 College Ave

Goodland, KS

= 0

₽2

Listing #HR10206

\$195,000

Large open sanctuary with two small offices in front. Entry with coffee bar, 2 class rooms, front office area, kitchen with dining area. 2 baths, everything is in good condition. Across from North school offers lots of possibilities. Upgrade your church facility, or have a day center or school facility. Sprinkler system in grass. Concrete parking area, 2 central heat and air units.