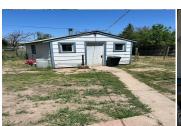

## 216 West Second

Bird City, KS

= 4

 $\rightleftharpoons 2$ 

**2,530** 

**Listing #16693** 

\$110,000

Craftman's style home in Bird City, Kansas. Mud room added on front entry. This home offers hardwood flooring and original woodwork on the main level with 2 bedrooms, living room, formal dining room, kitchen, den and bath. Original built ins between kitchen and dining room. Basement offers more footage with potential for a family room, 2 bedrooms and 3/4 bath. Central heat and air. Detached garage and 2 storage sheds. Large lot.

Year Built: 1924

Price/Sq.Ft.: \$43.48 Lot Size: 0.24 Acres

☑ 1 Car Garage ☑ Storage Building

**Heating:** Gas, Central Heat Cooling: Central Air/Refrig

☑ City Water ☑ Sewer City

Room Sizes:

Bath 1:0 x 0

Bedroom  $1:0 \times 0$ Bedroom  $2:0 \times 0$ 