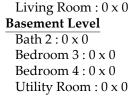

Year Built: 1924

Price/Sq.Ft.: \$43.48 Lot Size: 0.24 Acres

☑ 1 Car Garage ☑ Storage Building

**Heating:** Gas, Central Heat Cooling: Central Air/Refrig

☑ City Water ☑ Sewer City

Room Sizes:

Bath 1:0 x 0

Bedroom  $1:0 \times 0$ Bedroom  $2:0 \times 0$ 

Dining Room: 0 x 0 Kitchen:  $0 \times 0$ 

1st Level