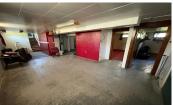

## 216 West Second

Bird City, KS

= 4

 $\rightleftharpoons 2$ 

**2,530** 

**Listing #16693** 

\$110,000

Craftman's style home in Bird City, Kansas. Mud room added on front entry. This home offers hardwood flooring and original woodwork on the main level with 2 bedrooms, living room, formal dining room, kitchen, den and bath. Original built ins between kitchen and dining room. Basement offers more footage with potential for a family room, 2 bedrooms and 3/4 bath. Central heat and air. Detached garage and 2 storage sheds. Large lot.

Year Built: 1924

Price/Sq.Ft.: \$43.48 Lot Size: 0.24 Acres

☑ 1 Car Garage ☑ Storage Building

**Heating:** Gas, Central Heat Cooling: Central Air/Refrig

☑ City Water ☑ Sewer City

Room Sizes:

Bath 1:0 x 0

Bedroom  $1:0 \times 0$ Bedroom  $2:0 \times 0$ 