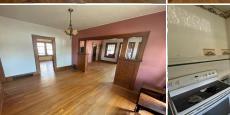

## 216 West Second

Bird City, KS

= 4

 $\rightleftharpoons 2$ 

**2,530** 

**Listing #16693** 

\$110,000

Craftman's style home in Bird City, Kansas. Mud room added on front entry. This home offers hardwood flooring and original woodwork on the main level with 2 bedrooms, living room, formal dining room, kitchen, den and bath. Original built ins between kitchen and dining room. Basement offers more footage with potential for a family room, 2 bedrooms and 3/4 bath. Central heat and air. Detached garage and 2 storage sheds. Large lot.

## **Appliances Included:**

Dishwasher Refrigerator Range Hot Water Heater

IDX courtesy of: Hayden Outdoors

The information is being provided through the Goodland Multiple Listing Service Internet Data Exchange Program. Information Is Believed To Be Accurate But Not Guaranteed. Information is provided for consumers' personal, non-commercial use, and may not be used for any purpose other than the identification of potential properties for purchase. All Rights Reserved.