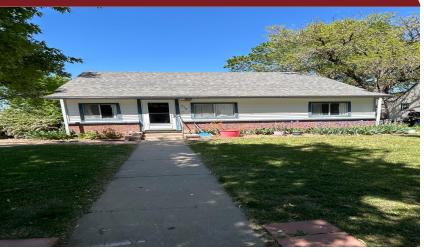

## 216 West Second

Bird City, KS

= 4

 $\rightleftharpoons 2$ 

**2,530** 

**Listing #16693** 

\$110,000

Craftman's style home in Bird City, Kansas. Mud room added on front entry. This home offers hardwood flooring and original woodwork on the main level with 2 bedrooms, living room, formal dining room, kitchen, den and bath. Original built ins between kitchen and dining room. Basement offers more footage with potential for a family room, 2 bedrooms and 3/4 bath. Central heat and air. Detached garage and 2 storage sheds. Large lot.

Year Built: 1924

Price/Sq.Ft.: \$43.48 Lot Size: 0.24 Acres

☑ 1 Car Garage ☑ Storage Building

**Heating:** Gas, Central Heat Cooling: Central Air/Refrig

☑ City Water ☑ Sewer City

Room Sizes:

Bath 1:0 x 0

Bedroom  $1:0 \times 0$ Bedroom  $2:0 \times 0$ 