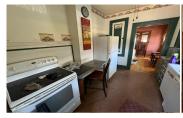

## 216 West Second

Bird City, KS

= 4

 $\rightleftharpoons 2$ 

**2,530** 

**Listing #16693** 

\$110,000

Craftman's style home in Bird City, Kansas. Mud room added on front entry. This home offers hardwood flooring and original woodwork on the main level with 2 bedrooms, living room, formal dining room, kitchen, den and bath. Original built ins between kitchen and dining room. Basement offers more footage with potential for a family room, 2 bedrooms and 3/4 bath. Central heat and air. Detached garage and 2 storage sheds. Large lot.

Dining Room: 0 x 0 Kitchen:  $0 \times 0$ 

1st Level

## **Appliances Included:**

Dishwasher Refrigerator Range Hot Water Heater

IDX courtesy of: Hayden Outdoors

The information is being provided through the Goodland Multiple Listing Service Internet Data Exchange Program. Information Is Believed To Be Accurate But Not Guaranteed. Information is provided for consumers' personal, non-commercial use, and may not be used for any purpose other than the identification of potential properties for purchase. All Rights Reserved.