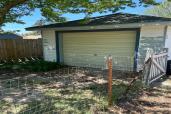

Year Built: 1924

Price/Sq.Ft.: \$43.48 Lot Size: 0.24 Acres

☑ 1 Car Garage ☑ Storage Building

**Heating:** Gas, Central Heat Cooling: Central Air/Refrig

☑ City Water ☑ Sewer City

Room Sizes:

Bath 1:0 x 0

Bedroom  $1:0 \times 0$ Bedroom  $2:0 \times 0$ 