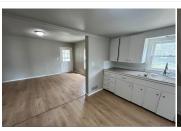

## 523 Beaman Ave.

Oakley, KS

昌 2

 $\frac{1}{2}$ 

**840** 

**Listing #16692** 

\$79,000

Enjoy the flexibility of two spacious living areas- ideal for a family room, home office, or even a media room in addition to the two bedrooms and bathroom. The updated bathroom combines style and functionality with modern finishes and fixtures. This home also offers easy access to a crawl space where the furnace and water heater are conveniently stored, providing room for additional storage and shelter from storms. Whether you're a first-time buyer, downsizing, or looking for a low-maintenance property, this one has it all.7253.

Kitchen: 9.6 x 11.2 Living Room: 11.4 x 12.6 Utility Room: 6.6 x 5.2

**Appliances Included:** 

IDX courtesy of: Harrison Realty & Auction

The information is being provided through the Goodland Multiple Listing Service Internet Data Exchange Program. Information Is Believed To Be Accurate But Not Guaranteed. Information is provided for consumers' personal, non-commercial use, and may not be used for any purpose other than the identification of potential properties for purchase. All Rights Reserved.