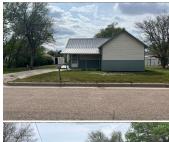

## 523 Beaman Ave.

Oakley, KS

昌 2

 $\frac{1}{2}$ 

**840** 

**Listing #16692** 

\$79,000

Enjoy the flexibility of two spacious living areas- ideal for a family room, home office, or even a media room in addition to the two bedrooms and bathroom. The updated bathroom combines style and functionality with modern finishes and fixtures. This home also offers easy access to a crawl space where the furnace and water heater are conveniently stored, providing room for additional storage and shelter from storms. Whether you're a first-time buyer, downsizing, or looking for a low-maintenance property, this one has it all.7253.

☑ Porch

Price/Sq.Ft.: \$94.05 Lot Size: 0.20 Acres

Lot Dimentions: 117.5x75

**Heating:** Gas Cooling: Window Air Taxes: \$1,000

☑ City Water **☑** Sewer City

**Room Sizes:** 1<sup>st</sup> Level

> Bath 1: 6.7 x 7.2 Bedroom 1: 9.6 x 12.6 Bedroom 2:11 x 12.7 Dining Room: 13.6 x 11.3