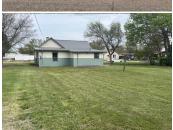

## 523 Beaman Ave.

Oakley, KS

昌 2

 $\frac{1}{2}$ 

**840** 

**Listing #16692** 

\$79,000

Enjoy the flexibility of two spacious living areas- ideal for a family room, home office, or even a media room in addition to the two bedrooms and bathroom. The updated bathroom combines style and functionality with modern finishes and fixtures. This home also offers easy access to a crawl space where the furnace and water heater are conveniently stored, providing room for additional storage and shelter from storms. Whether you're a first-time buyer, downsizing, or looking for a low-maintenance property, this one has it all.7253.

☑ Porch

Price/Sq.Ft.: \$94.05 Lot Size: 0.20 Acres

Lot Dimentions: 117.5x75

**Heating:** Gas Cooling: Window Air Taxes: \$1,000

☑ City Water **☑** Sewer City

**Room Sizes:** 1<sup>st</sup> Level

> Bath 1: 6.7 x 7.2 Bedroom 1: 9.6 x 12.6 Bedroom 2:11 x 12.7 Dining Room: 13.6 x 11.3