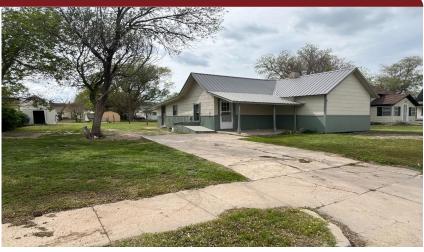

## 523 Beaman Ave.

Oakley, KS

昌 2

 $\frac{1}{2}$ 

**840** 

**Listing #16692** 

\$79,000

Enjoy the flexibility of two spacious living areas- ideal for a family room, home office, or even a media room in addition to the two bedrooms and bathroom. The updated bathroom combines style and functionality with modern finishes and fixtures. This home also offers easy access to a crawl space where the furnace and water heater are conveniently stored, providing room for additional storage and shelter from storms. Whether you're a first-time buyer, downsizing, or looking for a low-maintenance property, this one has it all.7253.

☑ Porch

Price/Sq.Ft.: \$94.05 Lot Size: 0.20 Acres

Lot Dimentions: 117.5x75

**Heating:** Gas Cooling: Window Air Taxes: \$1,000

☑ City Water **☑** Sewer City

**Room Sizes:** 1<sup>st</sup> Level

> Bath 1: 6.7 x 7.2 Bedroom 1: 9.6 x 12.6 Bedroom 2:11 x 12.7 Dining Room: 13.6 x 11.3