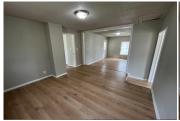

## 523 Beaman Ave.

Oakley, KS

昌 2

 $\frac{1}{2}$ 

**840** 

**Listing #16692** 

\$79,000

Enjoy the flexibility of two spacious living areas- ideal for a family room, home office, or even a media room in addition to the two bedrooms and bathroom. The updated bathroom combines style and functionality with modern finishes and fixtures. This home also offers easy access to a crawl space where the furnace and water heater are conveniently stored, providing room for additional storage and shelter from storms. Whether you're a first-time buyer, downsizing, or looking for a low-maintenance property, this one has it all.7253.

Kitchen: 9.6 x 11.2 Living Room: 11.4 x 12.6 Utility Room: 6.6 x 5.2

**Appliances Included:** 

IDX courtesy of: Harrison Realty & Auction

The information is being provided through the Goodland Multiple Listing Service Internet Data Exchange Program. Information Is Believed To Be Accurate But Not Guaranteed. Information is provided for consumers' personal, non-commercial use, and may not be used for any purpose other than the identification of potential properties for purchase. All Rights Reserved.