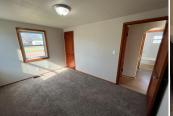

## **Room Sizes:** 1st Level

Bath 1: 4.11 x 6.7 Bedroom 1: 11.7 x 8.7 Bedroom 2: 9.9 x 11.6 Dining Room: 9.8 x 4.5 Kitchen: 7.7 x 11.6 Living Room: 17.3 x 11.6 Utility Room: 5.7 x 6.8

**Basement Level** 