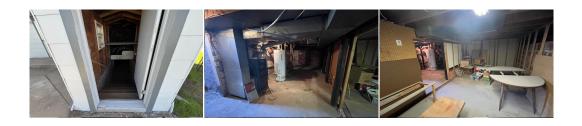

## **Room Sizes:** 1st Level

Bath 1: 4.11 x 6.7 Bedroom 1: 11.7 x 8.7 Bedroom 2: 9.9 x 11.6 Dining Room: 9.8 x 4.5 Kitchen: 7.7 x 11.6 Living Room: 17.3 x 11.6 Utility Room: 5.7 x 6.8

**Basement Level** 

Family Room: 23 x 8.11 Rec Room: 15.1 x 8.3