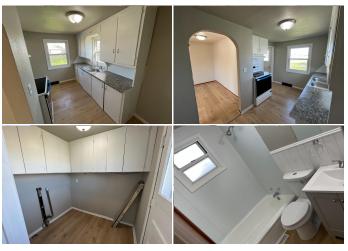

## **Room Sizes:** 1st Level

Bath 1: 4.11 x 6.7 Bedroom 1: 11.7 x 8.7 Bedroom 2: 9.9 x 11.6 Dining Room: 9.8 x 4.5 Kitchen: 7.7 x 11.6 Living Room: 17.3 x 11.6 Utility Room: 5.7 x 6.8

**Basement Level** 

## **Appliances Included:**

Oven Ceiling Fans Hot Water Heater

IDX courtesy of: Harrison Realty & Auction

The information is being provided through the Goodland Multiple Listing Service Internet Data Exchange Program. Information Is Believed To Be Accurate But Not Guaranteed. Information is provided for consumers' personal, non-commercial use, and may not be used for any purpose other than the identification of potential properties for purchase. All Rights Reserved.