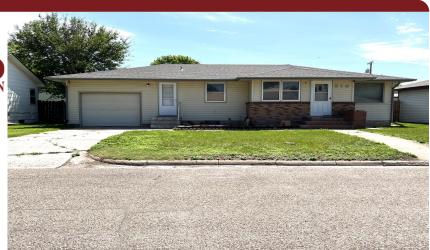

| 310 South Center Ave. |                  |         |
|-----------------------|------------------|---------|
| Oakley, KS            |                  |         |
| 昌 3                   | <del>, d</del> 2 | ∅ 2,082 |
| Listing #16675        |                  |         |

This ranch-style home has been updated with new interior paint using a neutral palette. This three-bedroom and two-bath home is ready for a new homeowner with an attached garage and large backyard. The basement features a spacious living area and utility room, additional storage space, and a home office or play area.7253.

**Type:** Single Family Res. **Style:** Ranch **Year Built:** 1957

☑ Porch☑ Chain Link Fence

Price/Sq.Ft.: \$69.64 Lot Size: 0.19 Acres Lot Dimentions: 62.5x130

☑ 1 Car Garage

Heating: Electric Cooling: Central Air/Refrig Taxes: \$2,032.60