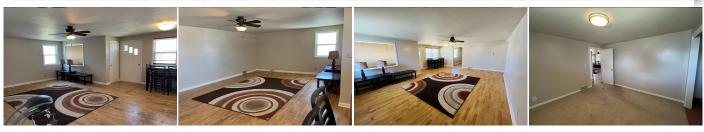

This ranch-style home has been updated with new interior paint using a neutral palette. This three-bedroom and two-bath home is ready for a new homeowner with an attached garage and large backyard. The basement features a spacious living area and utility room, additional storage space, and a home office or play area.7253.

✓ City Water✓ Sewer City

 $\frac{1^{st} Level}{Bath 1 : 7.9 \times 7.5}$ Bedroom 1 : 11.3 x 10.11 Bedroom 2 : 11.5 x 11.3 Den : 7.4 x 12.1 Kitchen : 14.5 x 14.3 Living Room : 21.8 x 18.2 Basement Level Bath 2 : 7.6 x 6.7 Bedroom 3 : 12.6 x 11.2 Family Room : 17.6 x 12.1 Rec Room : 12.1 x 6.1 Utility Room : 10.3 x 10.5 Appliances Included: Refrigerator