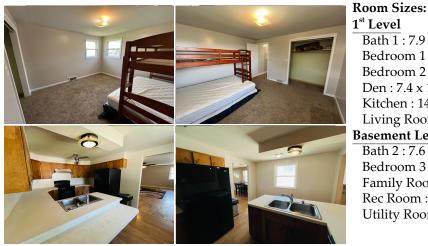

✓ City Water✓ Sewer City

 $\frac{1^{st} Level}{Bath 1 : 7.9 \times 7.5}$ Bedroom 1 : 11.3 x 10.11 Bedroom 2 : 11.5 x 11.3 Den : 7.4 x 12.1 Kitchen : 14.5 x 14.3 Living Room : 21.8 x 18.2 Basement Level Bath 2 : 7.6 x 6.7 Bedroom 3 : 12.6 x 11.2 Family Room : 17.6 x 12.1 Rec Room : 12.1 x 6.1 Utility Room : 10.3 x 10.5 Appliances Included: Refrigerator