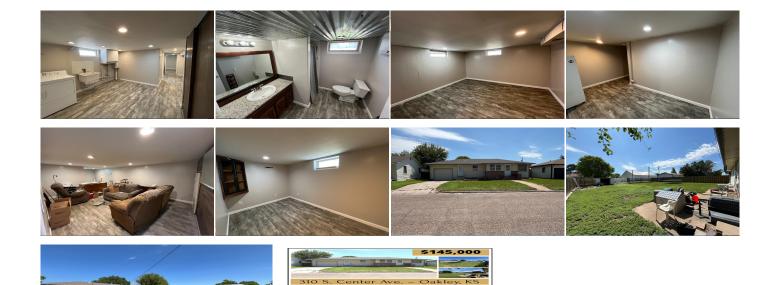

This ranch-style home has been updated with new interior paint using a neutral palette. This three-bedroom and two-bath home is ready for a new homeowner with an attached garage and large backyard. The basement features a spacious living area and utility room, additional storage space, and a home office or play area.7253.

| 310 South Center Ave. |                  |         |
|-----------------------|------------------|---------|
| Oakley, KS            |                  |         |
| 昌 3                   | <del>, d</del> 2 | ∅ 2,082 |
| Listing #16675        |                  |         |