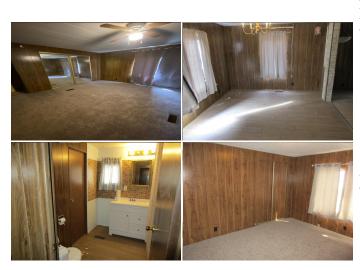

## Room Sizes: 1<sup>st</sup> Level

Bath 1 : 9 x 8 Bath 2 : 10 x 8 Bedroom 1 : 16 x 13 Bedroom 2 : 13 x 10 Bedroom 3 : 13 x 10 Dining Room : 14 x 10 Kitchen: 15 x 13 Living Room : 19 x 16 Utility Room : 10 x 6 **Basement Level** Bath 3 : 12 x 12 Bedroom 4 : 15 x 12 Bedroom 5 : 15 x 12 Den : 13 x 12 Family Room : 15 x 13 Rec Room : 13 x 13