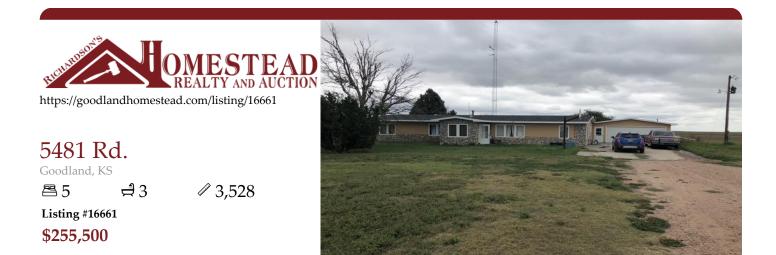

Can't see the stars? Just step out on your front porch of this large ranch home with a full finished basement, double car attached garage sitting on approximately 4.8 acres. Five bedrooms, three baths, new carpet and newer flooring. Located South of Goodland on a good gravel road.7253 to view this great home!

**Type:** Single Family Res. **Style:** Ranch **Year Built:** 1974 Price/Sq.Ft.: \$72.42 Lot Size: 4.80 Acres Lot Dimentions: 4.8 Acres

✓ 2 Car Garage✓ Storage Building

Heating: Gas,Central Heat Cooling: Central Air/Refrig Taxes: \$2,815.44