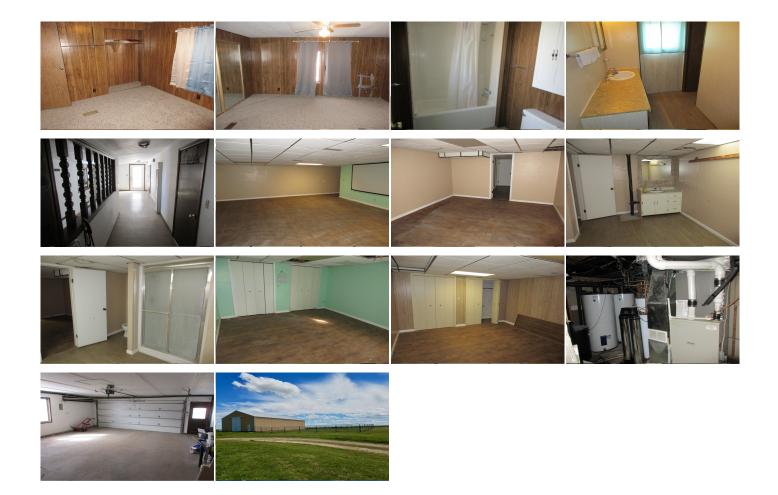

## Room Sizes: 1<sup>st</sup> Level

Bath 1 : 9 x 8 Bath 2 : 10 x 8 Bedroom 1 : 16 x 13 Bedroom 2 : 13 x 10 Bedroom 3 : 13 x 10 Dining Room : 14 x 10 Kitchen: 15 x 13 Living Room : 19 x 16 Utility Room : 10 x 6 **Basement Level** Bath 3 : 12 x 12 Bedroom 4 : 15 x 12 Bedroom 5 : 15 x 12 Den : 13 x 12 Family Room : 15 x 13 Rec Room : 13 x 13