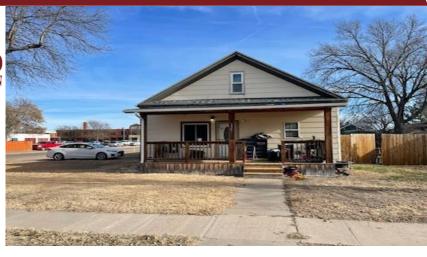

## 1303 Caldwell

Goodland, KS

≅4 ≠

**Listing #16648** 

Located on a large corner lot close to the High School and College. Seller's have refreshed the main bath, basement bath, kitchen cabinets as well as the entire basement. This home is unique in that it has an outside entrance to the basement which lends itself to many possible uses to include the potential of an apartment. You will want to see this home today.

**Type:** Single Family Res. **Style:** Bungalow **Year Built:** 1935

☑ Covered Patio,Porch

☑ Privacy Fence

Price/Sq.Ft.: \$67.16 Lot Size: 0.24 Acres Lot Dimentions: 75 X 140

t Dimentions: 75 X 140

**Heating:** Gas, Central Heat **Cooling:** Central Air/Refrig