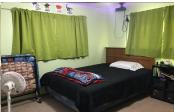

## **Room Sizes:**

Bath  $3:0 \times 0$ Bedroom  $5:0 \times 0$ Bedroom  $6:0 \times 0$ Rec Room  $:0 \times 0$ 

1<sup>st</sup> Level

Bath 1:8 x 8

Bedroom 1: 17.6 x 11.6 Bedroom 2: 12 x 11.6 Dining Room: 13.6 x 7 Kitchen: 15.6 x 15 Living Room: 18 x 13.6 Utility Room: 9 x 8