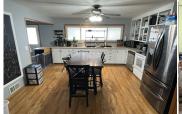

## **Room Sizes:**

Bath  $3:0 \times 0$ Bedroom  $5:0 \times 0$ Bedroom  $6:0 \times 0$ Rec Room  $:0 \times 0$ 

1<sup>st</sup> Level

Bath 1:8 x 8

Bedroom 1: 17.6 x 11.6 Bedroom 2: 12 x 11.6 Dining Room: 13.6 x 7 Kitchen: 15.6 x 15 Living Room: 18 x 13.6 Utility Room: 9 x 8

## **Appliances Included:**

Dishwasher Refrigerator Range Ceiling Fans Window Coverings Hot Water Heater

IDX courtesy of: Realtor.Com

The information is being provided through the Goodland Multiple Listing Service Internet Data Exchange Program. Information Is Believed To Be Accurate But Not Guaranteed. Information is provided for consumers' personal, non-commercial use, and may not be used for any purpose other than the identification of potential properties for purchase. All Rights Reserved.