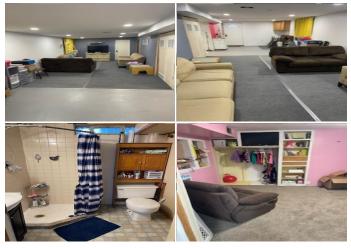

## 1303 Caldwell

Goodland, KS

≅4 ≠

**Listing #16648** 

Located on a large corner lot close to the High School and College. Seller's have refreshed the main bath, basement bath, kitchen cabinets as well as the entire basement. This home is unique in that it has an outside entrance to the basement which lends itself to many possible uses to include the potential of an apartment. You will want to see this home today.

**Basement Level** 

Bath 2 : 6 x 6 Bedroom 3 : 13 x 11.6 Bedroom 4 : 13 x 11 Den : 12 x 11.6

Family Room: 20 x 11.6