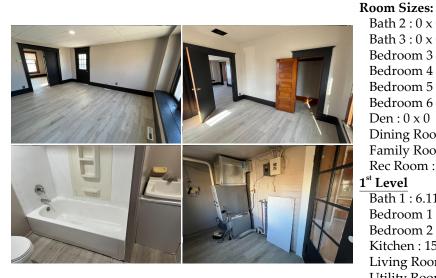

✓ City Water✓ Sewer City

Bath  $2:0 \ge 0$ Bath  $3:0 \ge 0$ Bedroom  $3:0 \ge 0$ Bedroom  $4:0 \ge 0$ Bedroom  $5:0 \ge 0$ Bedroom  $6:0 \ge 0$  $Den: 0 \ge 0$ Dining Room: 0 x 0 Family Room: 0 x 0 Rec Room :  $0 \ge 0$ 1<sup>st</sup> Level Bath 1 : 6.11 x 5.5 Bedroom 1: 11.3 x 9.2 Bedroom 2:11.3 x 9.6 Kitchen : 15.3 x 8.1 Living Room : 16.5 x 13.5 Utility Room : 11.1 x 5.6