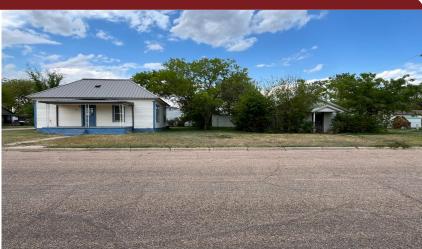

518 West 6th St. Oakley, KS ≥ 2 ⇒ 1 2580 Listing #16644 \$72,000

Located on a large lot and investment property included, this property is appealing as a great starter home or investment property to add to your rental portfolio! This 580 sq ft has two bedrooms and one bath. A long-time renter currently occupies the rental property. A great way to get your rental portfolio started!0250.7253

**Type:** Single Family Res. **Style:** Bungalow **Year Built:** 1946

Porch

Price/Sq.Ft.: \$124.14 Lot Size: 0.10 Acres Lot Dimentions: 117.5x75 Heating: Electric Cooling: Central Air/Refrig Taxes: \$1,175