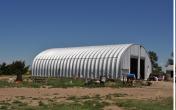

## 2965 Road 6

Weskan, KS

昌 3

<del>2</del> 1

Ø 940

**Listing #16643** 

Want no close neighbors??? Take a look at the property sitting in Wallace County. Offering a total of 19 acres total with the building site consists of a 3 bedroom, 1 bath home. New kitchen and new flooring on main floor. A new 52x40 shop, 40x100 barn, several out buildings and corrals, 10,000 & 2-2500 bu grain bins for storage. If you are looking for privacy this will be the home for you.