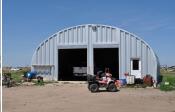

## 2965 Road 6

Weskan, KS

昌 3

<del>2</del> 1

Ø 940

**Listing #16643** 

Want no close neighbors??? Take a look at the property sitting in Wallace County. Offering a total of 19 acres total with the building site consists of a 3 bedroom, 1 bath home. New kitchen and new flooring on main floor. A new 52x40 shop, 40x100 barn, several out buildings and corrals, 10,000 & 2-2500 bu grain bins for storage. If you are looking for privacy this will be the home for you.