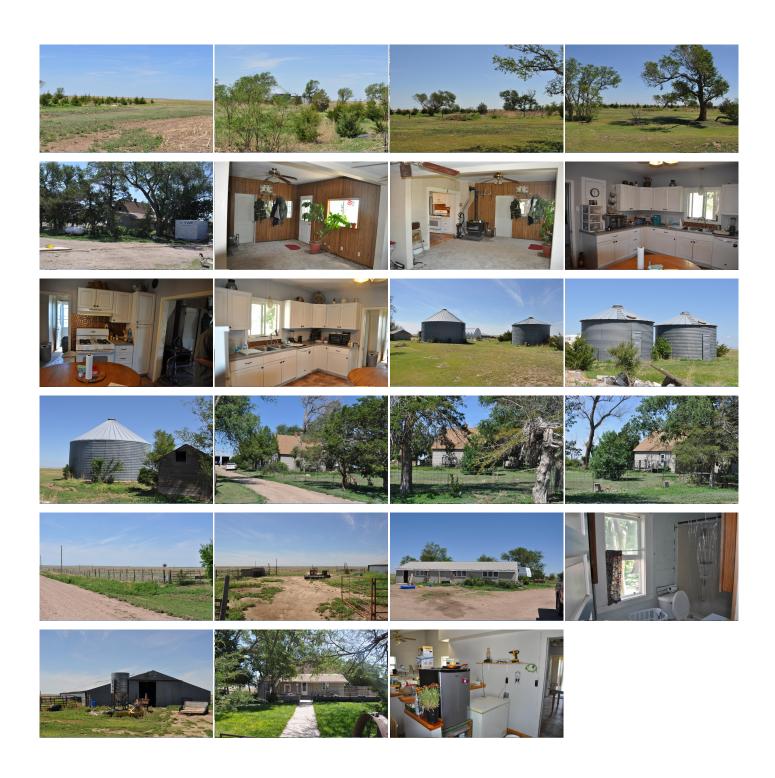

## 2965 Road 6

Weskan, KS

昌 3

<del>2</del> 1

Ø 940

**Listing #16643** 

Want no close neighbors??? Take a look at the property sitting in Wallace County. Offering a total of 19 acres total with the building site consists of a 3 bedroom, 1 bath home. New kitchen and new flooring on main floor. A new 52x40 shop, 40x100 barn, several out buildings and corrals, 10,000 & 2-2500 bu grain bins for storage. If you are looking for privacy this will be the home for you.

Type: Single Family Res. Style: Bungalow Year Built: 0

☑ Patio

Price/Sq.Ft.: \$212.77 Lot Size: 19.00 Acres **Heating:** Central Heat Cooling: Window Air **Taxes:** \$966

☑ Domestic Well

**☑** Septic

☑ Chain Link Fence