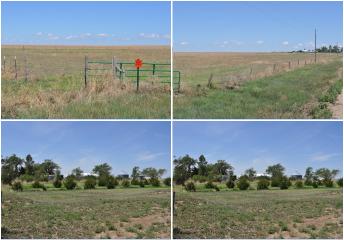

## 2965 Road 6

Weskan, KS

昌 3

<del>2</del> 1

Ø 940

**Listing #16643** 

Want no close neighbors??? Take a look at the property sitting in Wallace County. Offering a total of 19 acres total with the building site consists of a 3 bedroom, 1 bath home. New kitchen and new flooring on main floor. A new 52x40 shop, 40x100 barn, several out buildings and corrals, 10,000 & 2-2500 bu grain bins for storage. If you are looking for privacy this will be the home for you.

Type: Single Family Res. Style: Bungalow Year Built: 0

☑ Patio

Price/Sq.Ft.: \$212.77 Lot Size: 19.00 Acres **Heating:** Central Heat Cooling: Window Air **Taxes:** \$966

☑ Domestic Well

**☑** Septic

☑ Chain Link Fence