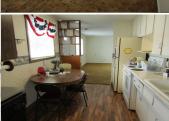

## Room Sizes: 1<sup>st</sup> Level

Bath 1 : 7.5 x 5 Bath 2 : 8 x 6

Bedroom 1: 14.1 x 10 Bedroom 2: 13.3 x 8.4 Family Room: 19.8 x 10.8 Kitchen: 12.7 x 7.7

Living Room: 11.3 x 11.3 Utility Room: 12 x 5

## Appliances Included:

Dishwasher Refrigerator Range Oven Ceiling Fans Window Coverings Hot Water Heater Garbage Disposal

IDX courtesy of: Realtor.Com

The information is being provided through the Goodland Multiple Listing Service Internet Data Exchange Program. Information Is Believed To Be Accurate But Not Guaranteed. Information is provided for consumers' personal, non-commercial use, and may not be used for any purpose other than the identification of potential properties for purchase. All Rights Reserved.