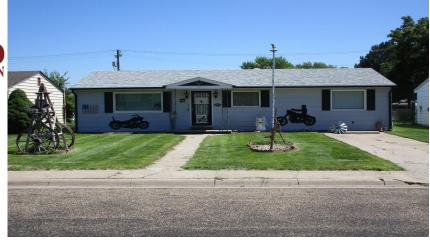

## 1519 College Ave.

Goodland, KS

**≅** 2 **≠** 

**1,284** 

**Listing #16624** 

First time home owners look at this 2 BR, 2 Bath Ranch style home. A 24x30 shop plus a 12x8 shed. Hardwood floors in some rooms. All appliance's stay, underground sprinklers, well maintained yard. Priced to sell.

Type: Single Family Res. Style: Ranch
Year Built: 1955

☑ Porch

Price/Sq.Ft.: \$109.03 Lot Size: 0.19 Acres Lot Dimentions: 58x140

☑ 2 Car Garage

**Heating:** Gas, Central Heat **Cooling:** Central Air/Refrig