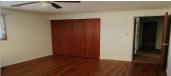

## Room Sizes: 1<sup>st</sup> Level

Bath 1 : 7.5 x 5 Bath 2 : 8 x 6

Bedroom 1: 14.1 x 10 Bedroom 2: 13.3 x 8.4 Family Room: 19.8 x 10.8 Kitchen: 12.7 x 7.7

Living Room: 11.3 x 11.3 Utility Room: 12 x 5