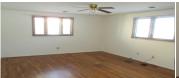

## Room Sizes: 1<sup>st</sup> Level

Bath 1 : 7.5 x 5 Bath 2 : 8 x 6

Bedroom 1: 14.1 x 10 Bedroom 2: 13.3 x 8.4 Family Room: 19.8 x 10.8 Kitchen: 12.7 x 7.7

Living Room: 11.3 x 11.3 Utility Room: 12 x 5