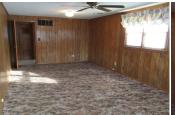

## Room Sizes: 1<sup>st</sup> Level

Bath 1 : 7.5 x 5 Bath 2 : 8 x 6

Bedroom 1: 14.1 x 10 Bedroom 2: 13.3 x 8.4 Family Room: 19.8 x 10.8 Kitchen: 12.7 x 7.7

Living Room: 11.3 x 11.3 Utility Room: 12 x 5