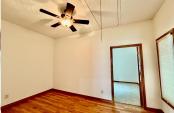

## 501 Smokyhill Ave.

Oakley, KS

≅ 2 🚽 1

**1,170** 

**Listing #16621** 

Imagine stepping into a charming, sunlit home that perfectly blends classic elegance with cozy charm. An adorable front porch greets you as you walk to the front door. Perfect for enjoying morning coffee or evening conversations with friends and family. The living room beckons with its warm glow, thanks to the stunning stained glass window that casts colorful patterns across the room. The richness of the original hardwood floors throughout the living and dining room adds a timeless beauty and warmth to every step you take. These floors' intricate grain and rich tones tell a story of craftsmanship and history, making the rooms feel special and unique. In the bathroom, built-in cabinets provide both style and functionality.

## Room Sizes: 1<sup>st</sup> Level

Bath 1 : 8.7 x 7.1 Bedroom 1 : 11.2 x 11.8 Bedroom 2 : 13.4 x 8.1 Den : 13.4 x 8.5

Dining Room: 13.3 x 11.8

Family Room: 17.4 x 12.8 Kitchen: 19.4 x 9.3

Living Room: 15.3 x 11.8 Rec Room: 23.1 x 15.1 Utility Room: 17.4 x 7.7