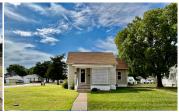

## 501 Smokyhill Ave.

Oakley, KS

≅ 2 🚽 1

**1,170** 

**Listing #16621** 

Imagine stepping into a charming, sunlit home that perfectly blends classic elegance with cozy charm. An adorable front porch greets you as you walk to the front door. Perfect for enjoying morning coffee or evening conversations with friends and family. The living room beckons with its warm glow, thanks to the stunning stained glass window that casts colorful patterns across the room. The richness of the original hardwood floors throughout the living and dining room adds a timeless beauty and warmth to every step you take. These floors' intricate grain and rich tones tell a story of craftsmanship and history, making the rooms feel special and unique. In the bathroom, built-in cabinets provide both style and functionality.

Type: Single Family Res. Style: Bungalow Year Built: 1912 Price/Sq.Ft.: \$106.84 Lot Size: 0.30 Acres Lot Dimentions: 100x130

**Heating:** Gas, Central Heat **Cooling:** Central Air/Refrig

**☑** Porch

☑ 1 Car Garage