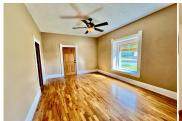

## 501 Smokyhill Ave.

Oakley, KS

≅ 2 🚽 1

**1,170** 

**Listing #16621** 

Imagine stepping into a charming, sunlit home that perfectly blends classic elegance with cozy charm. An adorable front porch greets you as you walk to the front door. Perfect for enjoying morning coffee or evening conversations with friends and family. The living room beckons with its warm glow, thanks to the stunning stained glass window that casts colorful patterns across the room. The richness of the original hardwood floors throughout the living and dining room adds a timeless beauty and warmth to every step you take. These floors' intricate grain and rich tones tell a story of craftsmanship and history, making the rooms feel special and unique. In the bathroom, built-in cabinets provide both style and functionality.

## Room Sizes: 1<sup>st</sup> Level

Bath 1 : 8.7 x 7.1 Bedroom 1 : 11.2 x 11.8 Bedroom 2 : 13.4 x 8.1 Den : 13.4 x 8.5

Dining Room: 13.3 x 11.8

Family Room: 17.4 x 12.8 Kitchen: 19.4 x 9.3

Living Room: 15.3 x 11.8 Rec Room: 23.1 x 15.1 Utility Room: 17.4 x 7.7