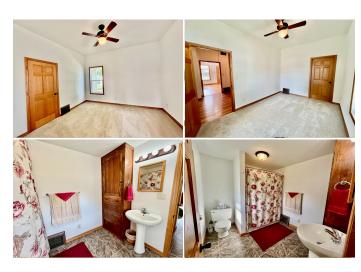

## 501 Smokyhill Ave.

Oakley, KS

≅ 2 🚽 1

**1,170** 

**Listing #16621** 

Imagine stepping into a charming, sunlit home that perfectly blends classic elegance with cozy charm. An adorable front porch greets you as you walk to the front door. Perfect for enjoying morning coffee or evening conversations with friends and family. The living room beckons with its warm glow, thanks to the stunning stained glass window that casts colorful patterns across the room. The richness of the original hardwood floors throughout the living and dining room adds a timeless beauty and warmth to every step you take. These floors' intricate grain and rich tones tell a story of craftsmanship and history, making the rooms feel special and unique. In the bathroom, built-in cabinets provide both style and functionality.

## Room Sizes: 1<sup>st</sup> Level

Bath 1 : 8.7 x 7.1 Bedroom 1 : 11.2 x 11.8 Bedroom 2 : 13.4 x 8.1 Den : 13.4 x 8.5

Dining Room: 13.3 x 11.8

Family Room: 17.4 x 12.8 Kitchen: 19.4 x 9.3

Living Room: 15.3 x 11.8 Rec Room: 23.1 x 15.1 Utility Room: 17.4 x 7.7