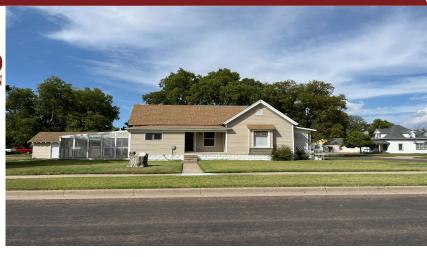

## 501 Smokyhill Ave.

Oakley, KS

≅ 2 🚽 1

**1,170** 

**Listing #16621** 

Imagine stepping into a charming, sunlit home that perfectly blends classic elegance with cozy charm. An adorable front porch greets you as you walk to the front door. Perfect for enjoying morning coffee or evening conversations with friends and family. The living room beckons with its warm glow, thanks to the stunning stained glass window that casts colorful patterns across the room. The richness of the original hardwood floors throughout the living and dining room adds a timeless beauty and warmth to every step you take. These floors' intricate grain and rich tones tell a story of craftsmanship and history, making the rooms feel special and unique. In the bathroom, built-in cabinets provide both style and functionality.

Type: Single Family Res. Style: Bungalow Year Built: 1912 Price/Sq.Ft.: \$106.84 Lot Size: 0.30 Acres Lot Dimentions: 100x130

**Heating:** Gas, Central Heat **Cooling:** Central Air/Refrig

**☑** Porch

☑ 1 Car Garage