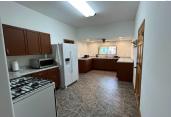

## 501 Smokyhill Ave.

Oakley, KS

≅ 2 🚽 1

**1,170** 

**Listing #16621** 

Imagine stepping into a charming, sunlit home that perfectly blends classic elegance with cozy charm. An adorable front porch greets you as you walk to the front door. Perfect for enjoying morning coffee or evening conversations with friends and family. The living room beckons with its warm glow, thanks to the stunning stained glass window that casts colorful patterns across the room. The richness of the original hardwood floors throughout the living and dining room adds a timeless beauty and warmth to every step you take. These floors' intricate grain and rich tones tell a story of craftsmanship and history, making the rooms feel special and unique. In the bathroom, built-in cabinets provide both style and functionality.

## Room Sizes: 1<sup>st</sup> Level

Bath 1 : 8.7 x 7.1 Bedroom 1 : 11.2 x 11.8 Bedroom 2 : 13.4 x 8.1 Den : 13.4 x 8.5

Dining Room: 13.3 x 11.8

Family Room: 17.4 x 12.8 Kitchen: 19.4 x 9.3

Living Room: 15.3 x 11.8 Rec Room: 23.1 x 15.1 Utility Room: 17.4 x 7.7