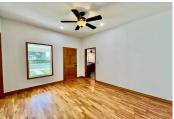

## 501 Smokyhill Ave.

Oakley, KS

≅ 2 🚽 1

**1,170** 

**Listing #16621** 

Imagine stepping into a charming, sunlit home that perfectly blends classic elegance with cozy charm. An adorable front porch greets you as you walk to the front door. Perfect for enjoying morning coffee or evening conversations with friends and family. The living room beckons with its warm glow, thanks to the stunning stained glass window that casts colorful patterns across the room. The richness of the original hardwood floors throughout the living and dining room adds a timeless beauty and warmth to every step you take. These floors' intricate grain and rich tones tell a story of craftsmanship and history, making the rooms feel special and unique. In the bathroom, built-in cabinets provide both style and functionality.

## Room Sizes: 1<sup>st</sup> Level

Bath 1 : 8.7 x 7.1 Bedroom 1 : 11.2 x 11.8 Bedroom 2 : 13.4 x 8.1 Den : 13.4 x 8.5

Dining Room: 13.3 x 11.8

Family Room: 17.4 x 12.8 Kitchen: 19.4 x 9.3

Living Room: 15.3 x 11.8 Rec Room: 23.1 x 15.1 Utility Room: 17.4 x 7.7