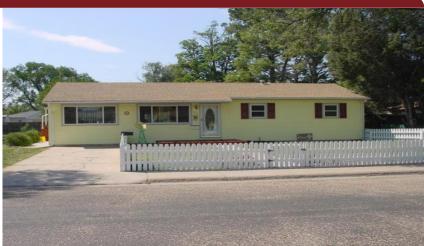

 1016 College

 Goodland, KS

 ▲ 3<</td>
 ↓ 1
 1,200

 Listing #16616

 \$185,500

Looking for that just ready to go home, then do check out this Rancher. When you drive up you will be welcomed by the wonderful white picket fence. Located close to the high school and college this property has lots to offer at a competitive price. There are 3 Bedrooms, newly remodeled bath, newer kitchen cabinets, newer windows, with nice neutral carpeting or laminate. There is a spacious family room off the kitchen which includes the laundry closet. All kitchen appliances are included plus several ceiling fans and window treatments. The electrical has all been updated to include a new breaker/panel box.

**Type:** Single Family Res. **Style:** Ranch **Year Built:** 1958

✓ Covered Patio✓ Privacy Fence

Price/Sq.Ft.: \$154.58 Lot Size: 0.19 Acres Lot Dimentions: 60 x 140

✓ 2 Car Garage✓ Storage Building

Taxes: \$2,011.70 ☑ City Water ☑ Sewer City