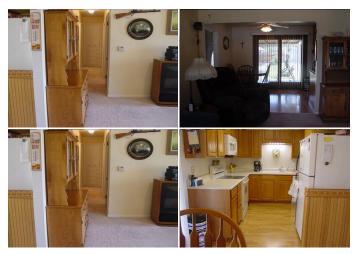

Heating: Gas, Central Heat

Cooling: Central Air/Refrig

**Room Sizes:** 

 $\frac{\mathbf{1}^{st} \text{ Level}}{\text{Bath 1}: 5 \times 8}$ Bedroom 1: 9 x 8 Bedroom 2: 12 x 8 Bedroom 3: 9 x 13 Dining Room : 8 x 8 Family Room : 20 x 11 Kitchen : 8 x 10 Living Room : 14 x 15 **Appliances Included:** 

Dishwasher Refrigerator Range Oven Other 1

IDX courtesy of: Harrison Realty & Auction

The information is being provided through the Goodland Multiple Listing Service Internet Data Exchange Program. Information Is Believed To Be Accurate But Not Guaranteed. Information is provided for consumers' personal, non-commercial use, and may not be used for any purpose other than the identification of potential properties for purchase. All Rights Reserved.