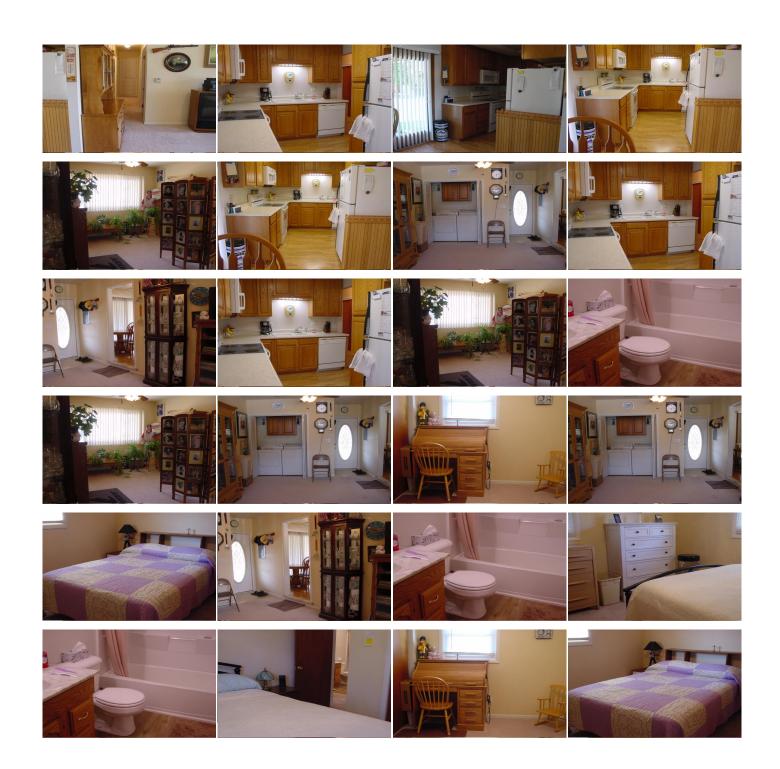

Heating: Gas, Central Heat

Cooling: Central Air/Refrig

**Room Sizes:** 

 $\frac{\mathbf{1}^{st} \text{ Level}}{\text{Bath 1}: 5 \times 8}$ Bedroom 1: 9 x 8 Bedroom 2: 12 x 8 Bedroom 3: 9 x 13 Dining Room : 8 x 8 Family Room : 20 x 11 Kitchen : 8 x 10 Living Room : 14 x 15 **Appliances Included:** 

Dishwasher Refrigerator Range Oven Other 1

IDX courtesy of: Harrison Realty & Auction

The information is being provided through the Goodland Multiple Listing Service Internet Data Exchange Program. Information Is Believed To Be Accurate But Not Guaranteed. Information is provided for consumers' personal, non-commercial use, and may not be used for any purpose other than the identification of potential properties for purchase. All Rights Reserved.