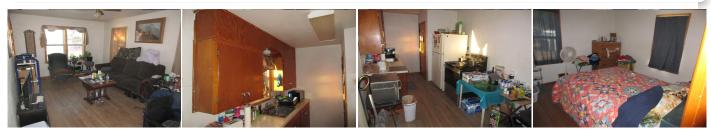

 Boom Sizes:

  $1^{st}$  Level
 Bath 1 : 10.7 x 6
 Bedroom 1 : 11.5 x 11.4
 Bedroom 2 : 11.4 x 10.6
 Kitchen : 17.7 x 8.3
 Living Room : 15.6 x 11.5

 Basement Level
 Family Room : 27 x 11
 Utility Room : 31 x 11

Appliances Included: Refrigerator Range Window Coverings Hot Water Heater

IDX courtesy of: Harrison Realty & Auction

The information is being provided through the Goodland Multiple Listing Service Internet Data Exchange Program. Information Is Believed To Be Accurate But Not Guaranteed. Information is provided for consumers' personal, non-commercial use, and may not be used for any purpose other than the identification of potential properties for purchase. All Rights Reserved.