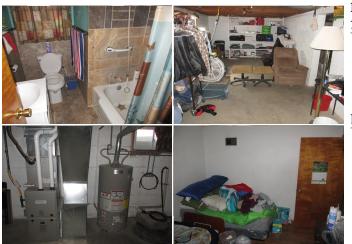

 Boom Sizes:

  $1^{st}$  Level
 Bath 1 : 10.7 x 6
 Bedroom 1 : 11.5 x 11.4
 Bedroom 2 : 11.4 x 10.6
 Kitchen : 17.7 x 8.3
 Living Room : 15.6 x 11.5

 Basement Level
 Family Room : 27 x 11
 Utility Room : 31 x 11