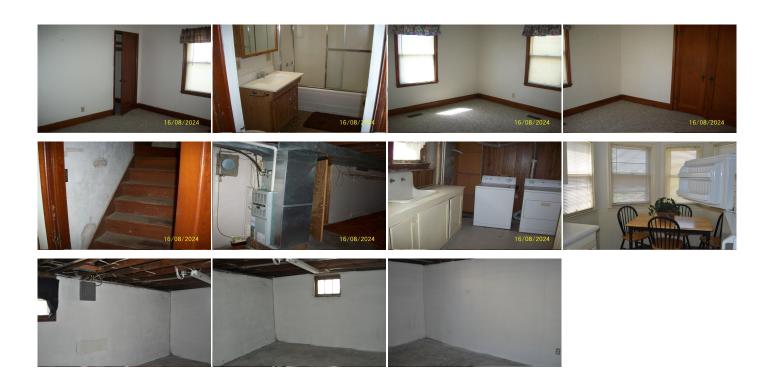

## 1524 Broadway Ave.

Goodland, KS

**四**2

<del>4</del> 1

√ 850

**Listing #16608** 

Quaint bungalow offering large living room, eat in kitchen with stove, refrigerator and microwave, two bedrooms and bath with tub/shower. The full basement is unfinished and there's also stairway to unfinished attic that could be finished into additional living space. Central heat and air, metal siding, nice woodwork, roof new in 2016.

Type: Single Family Res. Style: Bungalow Year Built: 1925

☑ Porch

Price/Sq.Ft.: \$100.00 Lot Size: 0.09 Acres **Lot Dimentions:** 50 x 78

☑ Storage Building

**Heating:** Gas, Central Heat Cooling: Central Air/Refrig **Taxes:** \$981

☑ City Water ☑ Sewer City

**Room Sizes:** 1st Level

Bath 1:5 x 8 Bedroom 1:14 x 14 Bedroom 2:12 x 12 Kitchen: 14 x 8 Living Room: 15 x 24 **Basement Level** 

Utility Room: 15 x 15

## **Appliances Included:**

Refrigerator Range Window Coverings Hot Water Heater Other 1

The information is being provided through the Goodland Multiple Listing Service Internet Data Exchange Program. Information Is Believed To Be Accurate But Not Guaranteed. Information is provided for consumers' personal, non-commercial use, and may not be used for any purpose other than the identification of potential properties for purchase. All Rights Reserved.