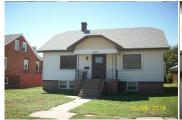

## 1524 Broadway Ave.

Goodland, KS

**四**2

<del>4</del> 1

√ 850

**Listing #16608** 

Quaint bungalow offering large living room, eat in kitchen with stove, refrigerator and microwave, two bedrooms and bath with tub/shower. The full basement is unfinished and there's also stairway to unfinished attic that could be finished into additional living space. Central heat and air, metal siding, nice woodwork, roof new in 2016.

Type: Single Family Res. Style: Bungalow Year Built: 1925

☑ Porch

Price/Sq.Ft.: \$100.00 Lot Size: 0.09 Acres **Lot Dimentions:** 50 x 78

☑ Storage Building

**Heating:** Gas, Central Heat Cooling: Central Air/Refrig **Taxes:** \$981