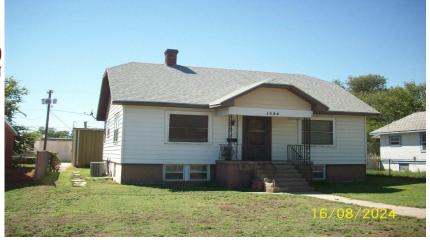

## 1524 Broadway Ave.

Goodland, KS

**四**2

<del>4</del> 1

√ 850

**Listing #16608** 

Quaint bungalow offering large living room, eat in kitchen with stove, refrigerator and microwave, two bedrooms and bath with tub/shower. The full basement is unfinished and there's also stairway to unfinished attic that could be finished into additional living space. Central heat and air, metal siding, nice woodwork, roof new in 2016.

Type: Single Family Res. Style: Bungalow Year Built: 1925

☑ Porch

Price/Sq.Ft.: \$100.00 Lot Size: 0.09 Acres **Lot Dimentions:** 50 x 78

☑ Storage Building

**Heating:** Gas, Central Heat Cooling: Central Air/Refrig **Taxes:** \$981