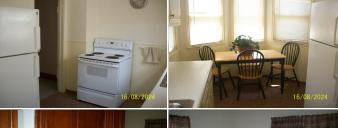

## 1524 Broadway Ave.

Goodland, KS

**四**2

<del>4</del> 1

√ 850

**Listing #16608** 

Quaint bungalow offering large living room, eat in kitchen with stove, refrigerator and microwave, two bedrooms and bath with tub/shower. The full basement is unfinished and there's also stairway to unfinished attic that could be finished into additional living space. Central heat and air, metal siding, nice woodwork, roof new in 2016.

## **Appliances Included:**

Refrigerator Range Window Coverings Hot Water Heater Other 1

The information is being provided through the Goodland Multiple Listing Service Internet Data Exchange Program. Information Is Believed To Be Accurate But Not Guaranteed. Information is provided for consumers' personal, non-commercial use, and may not be used for any purpose other than the identification of potential properties for purchase. All Rights Reserved.