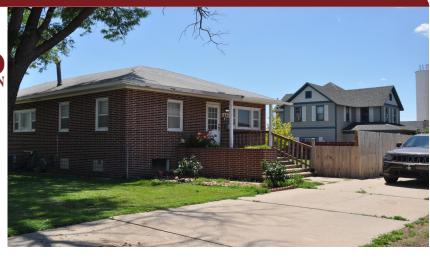

## 1601 Broadway

Goodland, KS

**四**3

Listing #16596

Nice brick home located on a large lot close to Main Street. Offering 1 bedroom on main floor, galley kitchen, open family room and dining room. Utility room and one bath on main floor. Full basement with 2 nonconforming bedrooms, man cave area, one bath and lots of storage. Attached double car garage. This home sits on a 10x140 lot with several storage buildings, large garden area and partial fence. Lot is large enough to build a large separate shop/garage if you need that.

Type: Single Family Res. Style: Traditional Year Built: 1968

☑ Privacy Fence

Price/Sq.Ft.: \$63.46 Lot Size: 0.32 Acres Lot Dimentions: 100x140

☑ 2 Car Garage ☑ Storage Building **Heating:** Central Heat Cooling: Central Air/Refrig