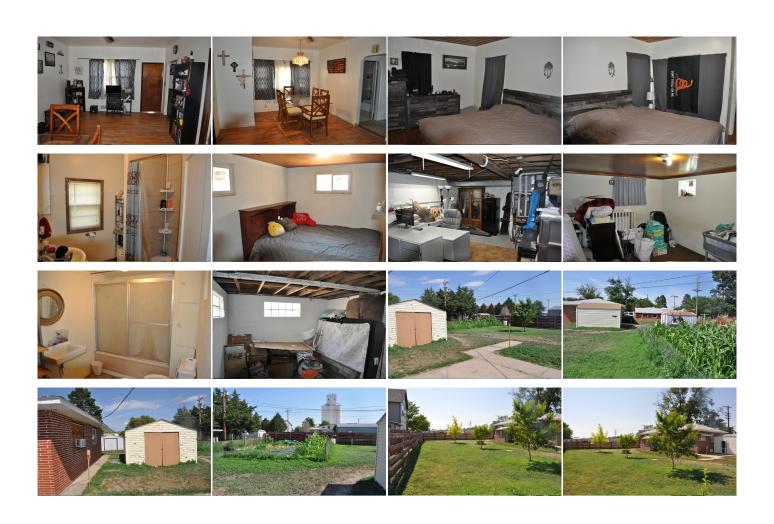

## 1601 Broadway

Goodland, KS

**四**3

Listing #16596

Nice brick home located on a large lot close to Main Street. Offering 1 bedroom on main floor, galley kitchen, open family room and dining room. Utility room and one bath on main floor. Full basement with 2 nonconforming bedrooms, man cave area, one bath and lots of storage. Attached double car garage. This home sits on a 10x140 lot with several storage buildings, large garden area and partial fence. Lot is large enough to build a large separate shop/garage if you need that.

Type: Single Family Res. Style: Traditional Year Built: 1968

☑ Privacy Fence

Price/Sq.Ft.: \$63.46 Lot Size: 0.32 Acres Lot Dimentions: 100x140

☑ 2 Car Garage ☑ Storage Building **Heating:** Central Heat Cooling: Central Air/Refrig

## **Basement Level**

Bath 2:0 x 0 Bedroom  $2:0 \times 0$ Bedroom  $3:0 \times 0$ Den:  $0 \times 0$ 