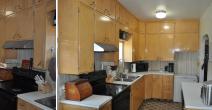

## 1601 Broadway

Goodland, KS

**四**3

Listing #16596

Nice brick home located on a large lot close to Main Street. Offering 1 bedroom on main floor, galley kitchen, open family room and dining room. Utility room and one bath on main floor. Full basement with 2 nonconforming bedrooms, man cave area, one bath and lots of storage. Attached double car garage. This home sits on a 10x140 lot with several storage buildings, large garden area and partial fence. Lot is large enough to build a large separate shop/garage if you need that.

## **Room Sizes:** 1<sup>st</sup> Level

Bath  $1:0\times0$ Bedroom  $1:0 \times 0$ Dining Room: 0 x 0 Kitchen:  $0 \times 0$ 

Living Room: 0 x 0 Utility Room: 0 x 0