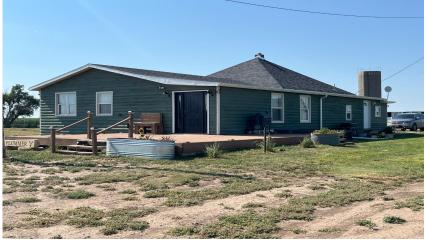

## 2647 County Road C

Oakley, KS

₽3

 $\rightleftharpoons 2$ 

£ 1.904

**Listing #16593** 

\$215,000

From the half-circle drive and large front porch to the rustic vibe throughout this home, the address is ready for country living! Featuring a great laundry room, an open floor plan throughout the main traffic flow, three bedrooms, and two bathrooms, this would be a great starter home or an opportunity to downsize. Several outbuildings placed around the 5 + acres make this an excellent location for life with animals and storage for equipment, tools, and toys. Located only a few short minutes from Oakley and the highway to Colby, this would make a great location to live, regardless of jobs in either area.7253.

Type: Single Family Res. Style: Ranch

Year Built: 1940

✓ Deck

Price/Sq.Ft.: \$112.92 Lot Size: 5.10 Acres

Lot Dimentions: 5.1 Acres

☑ Storage Building

**Heating:** Gas

Cooling: Central Air/Refrig