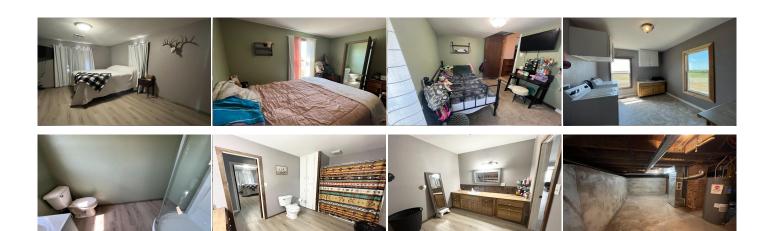

## **Room Sizes:** 1<sup>st</sup> Level

Bath 1:5 x 8.2 Bath 2:11.7 x 7.8 Bedroom 1: 11.7 x 11.5 Bedroom 2: 7.7 x 10.1 Bedroom 3: 10.1 x 11.11 Den: 19.7 x 7.6

Kitchen: 27.4 x 13.5 Living Room: 27.9 x 13.1 Rec Room: 7.7 x 7.6 Utility Room: 11.4 x 9.3