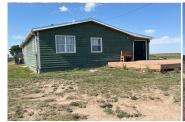

## 2647 County Road C

Oakley, KS

₽3

 $\rightleftharpoons 2$ 

£ 1.904

**Listing #16593** 

\$215,000

From the half-circle drive and large front porch to the rustic vibe throughout this home, the address is ready for country living! Featuring a great laundry room, an open floor plan throughout the main traffic flow, three bedrooms, and two bathrooms, this would be a great starter home or an opportunity to downsize. Several outbuildings placed around the 5 + acres make this an excellent location for life with animals and storage for equipment, tools, and toys. Located only a few short minutes from Oakley and the highway to Colby, this would make a great location to live, regardless of jobs in either area.7253.

Type: Single Family Res. Style: Ranch

Year Built: 1940

✓ Deck

Price/Sq.Ft.: \$112.92 Lot Size: 5.10 Acres

Lot Dimentions: 5.1 Acres

☑ Storage Building

**Heating:** Gas

Cooling: Central Air/Refrig