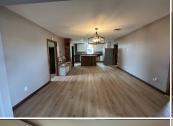

## **Room Sizes:** 1<sup>st</sup> Level

Bath 1:5 x 8.2 Bath 2:11.7 x 7.8 Bedroom 1: 11.7 x 11.5 Bedroom 2: 7.7 x 10.1 Bedroom 3: 10.1 x 11.11 Den: 19.7 x 7.6

Kitchen: 27.4 x 13.5 Living Room: 27.9 x 13.1 Rec Room: 7.7 x 7.6 Utility Room: 11.4 x 9.3