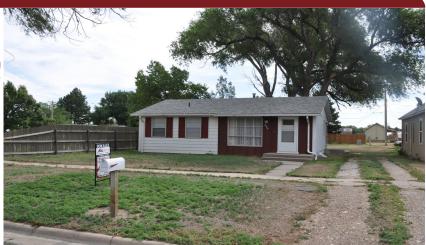

| 609 Broadway   |                            |       |
|----------------|----------------------------|-------|
| Goodland, KS   |                            |       |
| ≞4             | <b>₽</b> 1 <sup>3</sup> ⁄4 | 1,650 |
| Listing #16591 |                            |       |

Move in ready ranch style home with full basement. Main floor offers large living room, kitchen with stove, refrigerator, microwave and eating area, three bedroom and bath. The basement has family room, non-conforming bedroom, bath with walk in shower, storage room and laundry area. Central heat and air, new floor coverings. Owners are having a new roof put on the house.