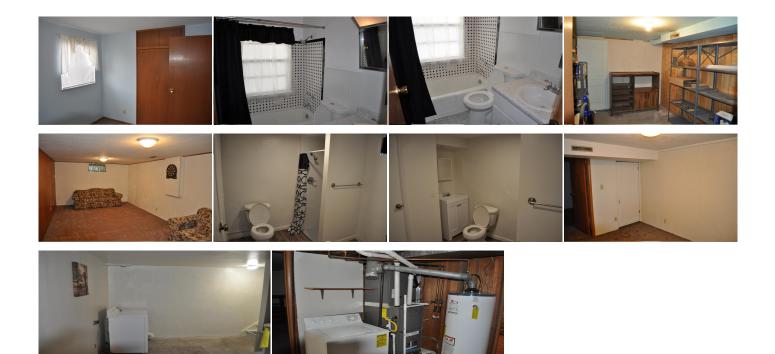

Move in ready ranch style home with full basement. Main floor offers large living room, kitchen with stove, refrigerator, microwave and eating area, three bedroom and bath. The basement has family room, non-conforming bedroom, bath with walk in shower, storage room and laundry area. Central heat and air, new floor coverings. Owners are having a new roof put on the house.