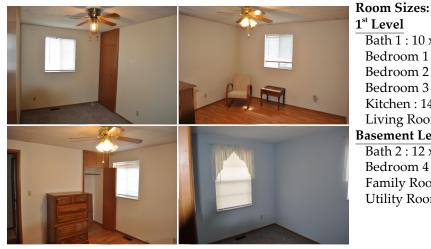

Type: Single Family Res. Year Built: 1966

Price/Sq.Ft.: \$84.24 Lot Size: 0.16 Acres Lot Dimentions: 50 x 140

Heating: Gas, Central Heat Cooling: Central Air/Refrig Taxes: \$1,085

City Water Sewer City

1<sup>st</sup> Level Bath 1 : 10 x 7 Bedroom 1 : 14 x 14 Bedroom 2 : 12 x 10 Bedroom 3 : 15 x 12 Kitchen: 14 x 12 Living Room : 25 x 15 **Basement Level** Bath 2 : 12 x 10 Bedroom 4 : 14 x 14 Family Room : 25 x 15 Utility Room : 14 x 16