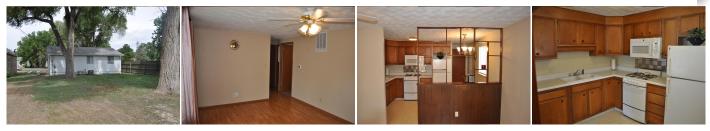

Move in ready ranch style home with full basement. Main floor offers large living room, kitchen with stove, refrigerator, microwave and eating area, three bedroom and bath. The basement has family room, non-conforming bedroom, bath with walk in shower, storage room and laundry area. Central heat and air, new floor coverings. Owners are having a new roof put on the house.

## **Appliances Included:**

Refrigerator Range Oven **Ceiling Fans** Window Coverings Hot Water Heater Other 1 Other 2

The information is being provided through the Goodland Multiple Listing Service Internet Data Exchange Program. Information Is Believed To Be Accurate But Not Guaranteed. Information is provided for consumers' personal, non-commercial use, and may not be used for any purpose other than the identification of potential properties for purchase. All Rights Reserved.