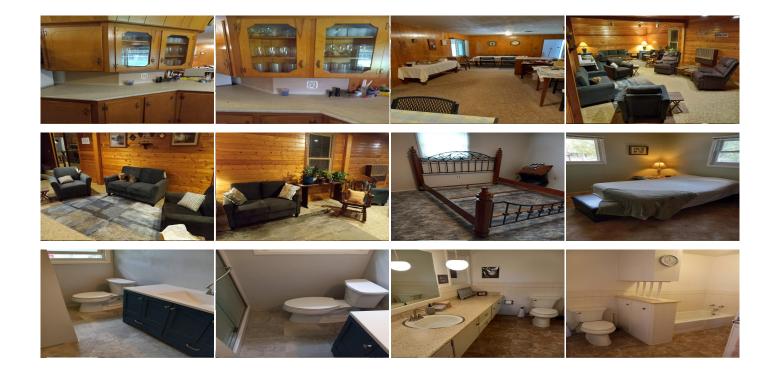

This nicely shaded home offers 3 bedrooms, 2 baths and a large family room on the back of the home featuring hard pine walls. 2165 sq foot of living all on one level. One bath has been fully remodeled a year ago. Carpet in bedrooms and living room hides unfinished hardwood floors just waiting to be finished. Separate laundry room right off kitchen.52 trees in yard offer shade and a nice wind break. Covered patio. Detached 2 car garage. Privacy fenced back yard. Within walking distance of an elementary school.

✓ City Water✓ Sewer City

Room Sizes:

**1<sup>st</sup> Level** Bath 1 : 12 x 9 Bath 2 : 7 x 6 Bedroom 1 : 12 x 11 Bedroom 2 : 11 x 10 Bedroom 3 : 11 x 11 Dining Room : 11 x 12 Family Room : 40 x 15 Kitchen : 11 x 8 Living Room : 11 x 17 Utility Room : 16 x 6