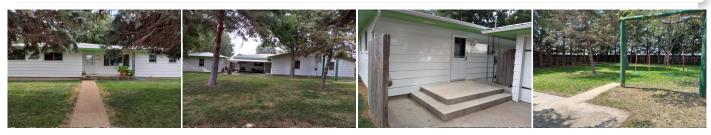

This nicely shaded home offers 3 bedrooms, 2 baths and a large family room on the back of the home featuring hard pine walls. 2165 sq foot of living all on one level. One bath has been fully remodeled a year ago. Carpet in bedrooms and living room hides unfinished hardwood floors just waiting to be finished. Separate laundry room right off kitchen.52 trees in yard offer shade and a nice wind break. Covered patio. Detached 2 car garage. Privacy fenced back yard. Within walking distance of an elementary school.

**Type:** Single Family Res. **Style:** Ranch **Year Built:** 1965

Covered Patio

Price/Sq.Ft.: \$92.33 Lot Size: 0.30 Acres Lot Dimentions: 93x140

🗹 2 Car Garage

Heating: Central Heat Cooling: Window Air Taxes: \$4,076