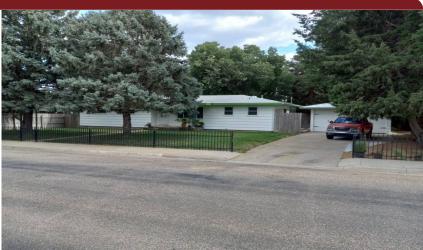

| 1013 West 12th<br>Goodland, KS |     |         |
|--------------------------------|-----|---------|
| 昌 3                            | 북 2 | ₡ 2,165 |
| Listing #16588                 |     |         |
| \$199,900                      |     |         |

This nicely shaded home offers 3 bedrooms, 2 baths and a large family room on the back of the home featuring hard pine walls. 2165 sq foot of living all on one level. One bath has been fully remodeled a year ago. Carpet in bedrooms and living room hides unfinished hardwood floors just waiting to be finished. Separate laundry room right off kitchen.52 trees in yard offer shade and a nice wind break. Covered patio. Detached 2 car garage. Privacy fenced back yard. Within walking distance of an elementary school.

**Type:** Single Family Res. **Style:** Ranch **Year Built:** 1965

Covered Patio

Price/Sq.Ft.: \$92.33 Lot Size: 0.30 Acres Lot Dimentions: 93x140

🗹 2 Car Garage

Heating: Central Heat Cooling: Window Air Taxes: \$4,076