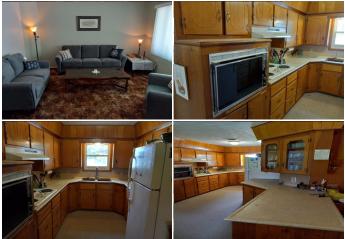

This nicely shaded home offers 3 bedrooms, 2 baths and a large family room on the back of the home featuring hard pine walls. 2165 sq foot of living all on one level. One bath has been fully remodeled a year ago. Carpet in bedrooms and living room hides unfinished hardwood floors just waiting to be finished. Separate laundry room right off kitchen.52 trees in yard offer shade and a nice wind break. Covered patio. Detached 2 car garage. Privacy fenced back yard. Within walking distance of an elementary school.

✓ City Water✓ Sewer City

Room Sizes:

**1<sup>st</sup> Level** Bath 1 : 12 x 9 Bath 2 : 7 x 6 Bedroom 1 : 12 x 11 Bedroom 2 : 11 x 10 Bedroom 3 : 11 x 11 Dining Room : 11 x 12 Family Room : 40 x 15 Kitchen : 11 x 8 Living Room : 11 x 17 Utility Room : 16 x 6