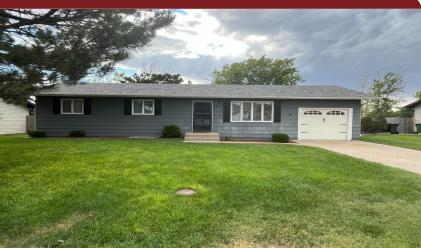

 1124 Flint Ave.

 Colby, KS

 ≅ 3<</td>
 ₽ 1
 1,092

 Listing #16585

 \$145,000

This ranch-style home is 1092 square feet of comfort, with an attached garage and beautiful backyard. This threebedroom and one-bath home is ready with new interior paint and kitchen/bath flooring. The mature trees and lush backyard make the space inviting for backyard barbecues and so much more.7253.

**Type:** Single Family Res. **Style:** Ranch **Year Built:** 1978

Porch

**Price/Sq.Ft.:** \$132.78 **Lot Size:** 0.00 Acres **Lot Dimentions:** 71.5x125

✓ 1 Car Garage✓ Storage Building

Heating: Gas,Central Heat Cooling: Central Air/Refrig Taxes: \$1,820