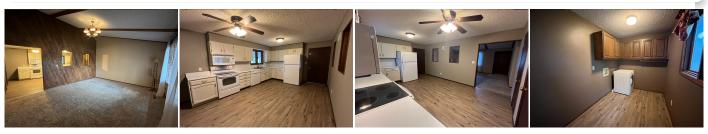

✓ City Water✓ Sewer City

Room Sizes: Bedroom 3 : 11.3 x 10  $1^{st}$  Level Bath 1 : 9.7 x 4.11 Bedroom 1 : 10.8 x 9.5 Bedroom 2 : 11.1 x 10.1 Kitchen : 16 x 11.7 Living Room : 16.1 x 13.1 Utility Room : 9.8 x 6.1

## **Appliances Included:**

Dishwasher Garbage Disposal Refrigerator Range Oven Hot Water Heater Other 1 Other 2

IDX courtesy of: Harrison Realty & Auction

The information is being provided through the Goodland Multiple Listing Service Internet Data Exchange Program. Information Is Believed To Be Accurate But Not Guaranteed. Information is provided for consumers' personal, non-commercial use, and may not be used for any purpose other than the identification of potential properties for purchase. All Rights Reserved.