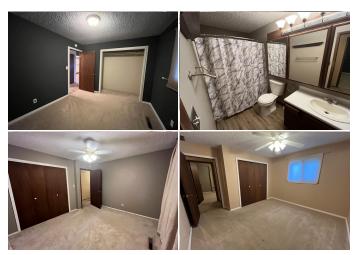

✓ City Water✓ Sewer City

Room Sizes: Bedroom 3 : 11.3 x 10  $1^{st}$  Level Bath 1 : 9.7 x 4.11 Bedroom 1 : 10.8 x 9.5 Bedroom 2 : 11.1 x 10.1 Kitchen : 16 x 11.7 Living Room : 16.1 x 13.1 Utility Room : 9.8 x 6.1