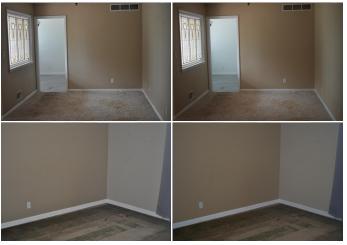

## 803 Cherry Ave.

Goodland, KS

四 2

 $+\frac{13}{4}$ 

**Listing #16577** 

Brick ranch on corner lot. One level living. Home offers large living room with gas fireplace, dining room, eat-in kitchen, laundry room with washer/dryer, 2 bedrooms and 1 3/4 baths. Attached garage, privacy fenced yard with storage building, sprinkler system, central heat and air.

## **Room Sizes:** 1st Level

Bath 1:7 x 9.5 Bath 2:4 x 9

Bedroom 1:12 x 14 Bedroom 2:13 x 14 Dining Room: 10 x 12

Kitchen: 10 x 17 Living Room: 18 x 15 Utility Room: 14 x 6