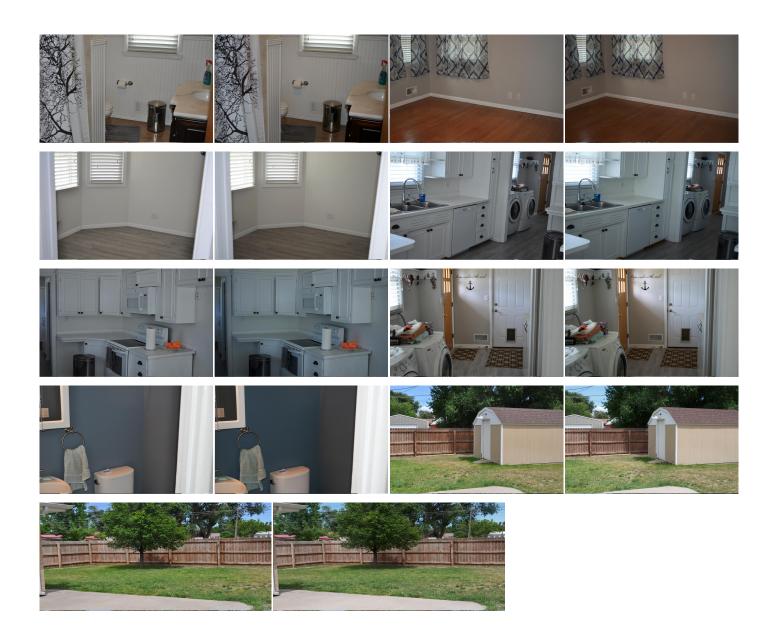

## 803 Cherry Ave.

Goodland, KS

四 2

 $+\frac{13}{4}$ 

**Listing #16577** 

Brick ranch on corner lot. One level living. Home offers large living room with gas fireplace, dining room, eat-in kitchen, laundry room with washer/dryer, 2 bedrooms and 1 3/4 baths. Attached garage, privacy fenced yard with storage building, sprinkler system, central heat and air.

Type: Single Family Res.

Style: Ranch Year Built: 1955

☑ Patio

☑ Privacy Fence

Price/Sq.Ft.: \$116.44 Lot Size: 0.19 Acres

**Lot Dimentions:** 60 x 140

☑ 1 Car Garage

☑ Storage Building

## **Room Sizes:** 1st Level

Bath 1:7 x 9.5 Bath 2:4 x 9

Bedroom 1:12 x 14 Bedroom 2:13 x 14 Dining Room: 10 x 12

Kitchen: 10 x 17 Living Room: 18 x 15 Utility Room: 14 x 6

## **Appliances Included:**

Dishwasher

Garbage Disposal

Range Oven

Window Coverings Hot Water Heater

Other 1

The information is being provided through the Goodland Multiple Listing Service Internet Data Exchange Program. Information Is Believed To Be Accurate But Not Guaranteed. Information is provided for consumers' personal, non-commercial use, and may not be used for any purpose other than the identification of potential properties for purchase. All Rights Reserved.