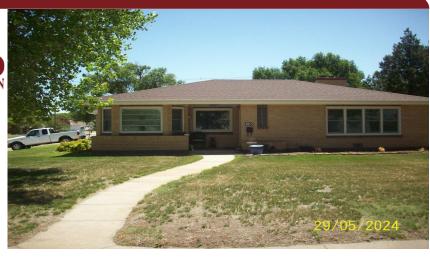

## 803 Cherry Ave.

Goodland, KS

四 2

 $+\frac{13}{4}$ 

**Listing #16577** 

Brick ranch on corner lot. One level living. Home offers large living room with gas fireplace, dining room, eat-in kitchen, laundry room with washer/dryer, 2 bedrooms and 1 3/4 baths. Attached garage, privacy fenced yard with storage building, sprinkler system, central heat and air.

Type: Single Family Res.

Style: Ranch Year Built: 1955

☑ Patio

☑ Privacy Fence

Price/Sq.Ft.: \$116.44 Lot Size: 0.19 Acres

**Lot Dimentions:** 60 x 140

☑ 1 Car Garage

☑ Storage Building