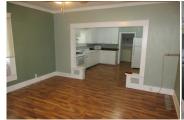

## Room Sizes: 1<sup>st</sup> Level

Bath 1: 13 x 5.9 Bedroom 1: 11.1 x 10.1 Bedroom 2: 12.8 x 11.5 Kitchen: 12.7 x 12

Living Room: 13.1 x 13.1