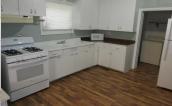

## Room Sizes: 1<sup>st</sup> Level

Bath 1: 13 x 5.9 Bedroom 1: 11.1 x 10.1 Bedroom 2: 12.8 x 11.5 Kitchen: 12.7 x 12

Living Room: 13.1 x 13.1

## **Appliances Included:**

Refrigerator Range Ceiling Fans Window Coverings Hot Water Heater Other 1

IDX courtesy of: Harrison Realty & Auction

The information is being provided through the Goodland Multiple Listing Service Internet Data Exchange Program. Information Is Believed To Be Accurate But Not Guaranteed. Information is provided for consumers' personal, non-commercial use, and may not be used for any purpose other than the identification of potential properties for purchase. All Rights Reserved.