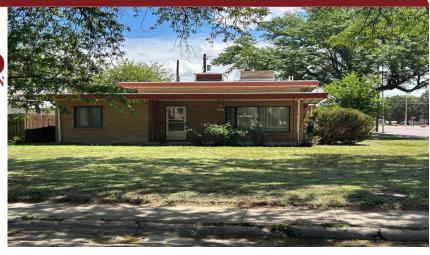

# 1223 Center

Goodland, KS

**3** 

₽2

**1**0

**Listing #16573** 

This unique home needs some work to bring back up to standards. Lots of potential! Low voltage wiring needs replaced. 3 bedrooms, 2 baths. Corner lot. 2 car attached garage. Home is selling in AS Is condition.

**Type:** Single Family Res. **Year Built:** 1955

**Lot Size:** 0.16 Acres **Lot Dimentions:** 50 x 140

**Heating:** Central Heat **Cooling:** Central Air/Refrig **Taxes:** \$2,361

☑ City Water ☑ Sewer City