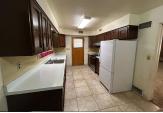

### Room Sizes: 1<sup>st</sup> Level

Dining Room: 0 x 0 Kitchen: 0 x 0 Living Room: 0 x 0

### **Appliances Included:**

Refrigerator Range Window Coverings Hot Water Heater

IDX courtesy of: Hayden Outdoors

The information is being provided through the Goodland Multiple Listing Service Internet Data Exchange Program. Information Is Believed To Be Accurate But Not Guaranteed. Information is provided for consumers' personal, non-commercial use, and may not be used for any purpose other than the identification of potential properties for purchase. All Rights Reserved.