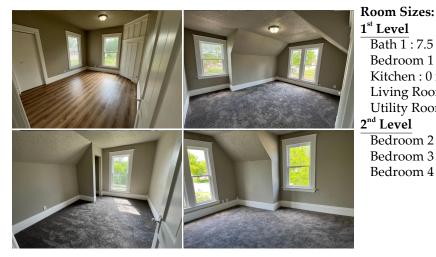

☑ Porch

☑ Storage Building

1<sup>st</sup> Level Bath 1: 7.5 x 7.1 Bedroom 1: 10.11 x 13.4

Kitchen:  $0 \times 0$ 

Living Room: 27.3 x 13.2 Utility Room: 8.6 x 7.5

2nd Level

Bedroom 2: 10.2 x 13 Bedroom 3: 11.4 x 9.4 Bedroom 4: 13.4 x 11.6 **Appliances Included:** Ceiling Fans Hot Water Heater