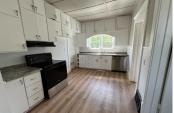

☑ Porch

☑ Storage Building

1<sup>st</sup> Level Bath 1: 7.5 x 7.1 Bedroom 1: 10.11 x 13.4

Kitchen:  $0 \times 0$ 

Living Room: 27.3 x 13.2 Utility Room: 8.6 x 7.5

2nd Level

Bedroom 2: 10.2 x 13 Bedroom 3: 11.4 x 9.4 Bedroom 4: 13.4 x 11.6 **Appliances Included:** Ceiling Fans Hot Water Heater