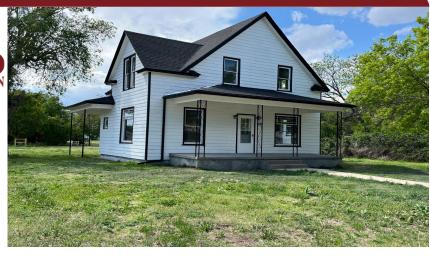

## 603 Beaman Ave.

Oakley, KS

**4**  $\neq 1$  **1,520** 

**Listing #16567** 

Evening conversations with neighbors and/or a significant other are the first thing that comes to mind with this adorable front porch. The main level's utility room, bedroom, and bathroom keep daily chores flawless. Three bedrooms are upstairs, and a large storage closet is in the hallway. New improvements to the property include but are not limited to roof and siding, flooring throughout both stories and an updated bathroom.0250 to schedule your viewing.

Type: Single Family Res. Style: Bungalow Year Built: 1950

Price/Sq.Ft.: \$88.82 Lot Size: 0.20 Acres Lot Dimentions: 75x118

Taxes: \$1,622 ☑ City Water

**☑** Sewer City

**Heating:** Electric

Cooling: Central Air/Refrig