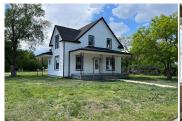

## 603 Beaman Ave.

Oakley, KS

**4**  $\neq 1$  **1,520** 

**Listing #16567** 

Evening conversations with neighbors and/or a significant other are the first thing that comes to mind with this adorable front porch. The main level's utility room, bedroom, and bathroom keep daily chores flawless. Three bedrooms are upstairs, and a large storage closet is in the hallway. New improvements to the property include but are not limited to roof and siding, flooring throughout both stories and an updated bathroom.0250 to schedule your viewing.

Type: Single Family Res. Style: Bungalow Year Built: 1950

Price/Sq.Ft.: \$88.82 Lot Size: 0.20 Acres Lot Dimentions: 75x118

Taxes: \$1,622 ☑ City Water

**☑** Sewer City

**Heating:** Electric

Cooling: Central Air/Refrig