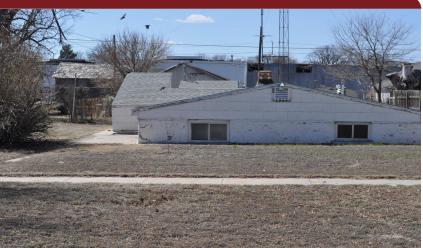

| 1514 Broadway Ave. |    |       |
|--------------------|----|-------|
| Goodland, KS       | 5  | 5     |
| 昌2                 | ₽1 | Ø 960 |
| Listing #16555     |    |       |

Looking for a home that's easy to cool and keep warm...look no further....this below grade home offers a large living room, kitchen with eating area, two bedrooms, bath and large laundry room. There is a freestanding furnace, existing kitchen appliances included, detached single garage. Good investment property or home away from home for students wanting economical living.

**Type:** Single Family Res. **Style:** Traditional **Year Built:** 1930

**Price/Sq.Ft.:** \$46.88 **Lot Size:** 0.16 Acres **Lot Dimentions:** 50 x 140

☑ 1 Car Garage

**Heating:** Gas **Taxes:** \$404,44