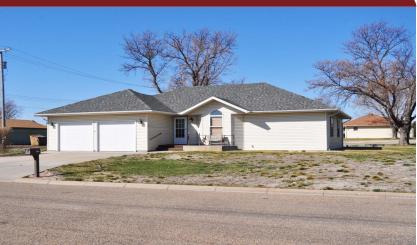

| 1110 Wyoming   |             |             |
|----------------|-------------|-------------|
| Goodland, KS   |             |             |
| 昌 3            | <b>₽</b> 2½ | <i>(P</i> 0 |
| Listing #16552 |             |             |

This is a super nice 3 bedroom, 2 1/2 bath home located across from west elementary school. Featuring hardwood floors except in 2 bedrooms, large open kitchen that includes all appliances and a breakfast bar, utility room with washer and dryer included, 1/2 bath just off kitchen and 2 full baths. Attached garage includes work and storage cabinets. Covered patio all on a large lot with a sprinkler system, Let us give you a tour today.

**Type:** Single Family Res. **Style:** Ranch **Year Built:** 2000

Lot Size: 0.32 Acres

Covered Patio

☑ 2 Car Garage

Cooling: Central Air/Refrig Taxes: \$3,085.02 ☑ City Water

Heating: Gas, Central Heat

✓ City Water
 ✓ Sewer City