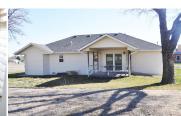

This is a super nice 3 bedroom, 2 1/2 bath home located across from west elementary school. Featuring hardwood floors except in 2 bedrooms, large open kitchen that includes all appliances and a breakfast bar, utility room with washer and dryer included, 1/2 bath just off kitchen and 2 full baths. Attached garage includes work and storage cabinets. Covered patio all on a large lot with a sprinkler system, Let us give you a tour today.

**Type:** Single Family Res. **Style:** Ranch **Year Built:** 2000

Lot Size: 0.32 Acres

Covered Patio

☑ 2 Car Garage

Cooling: Central Air/Refrig Taxes: \$3,085.02 ☑ City Water

Heating: Gas, Central Heat

✓ City Water
 ✓ Sewer City