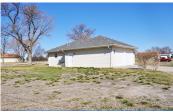

This is a super nice 3 bedroom, 2 1/2 bath home located across from west elementary school. Featuring hardwood floors except in 2 bedrooms, large open kitchen that includes all appliances and a breakfast bar, utility room with washer and dryer included, 1/2 bath just off kitchen and 2 full baths. Attached garage includes work and storage cabinets. Covered patio all on a large lot with a sprinkler system, Let us give you a tour today.

**Type:** Single Family Res. **Style:** Ranch **Year Built:** 2000

Lot Size: 0.32 Acres

Covered Patio

☑ 2 Car Garage

Cooling: Central Air/Refrig Taxes: \$3,085.02 ☑ City Water

Heating: Gas, Central Heat

✓ City Water
 ✓ Sewer City