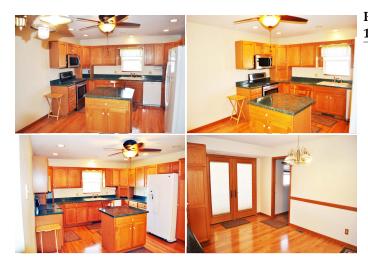

This is a super nice 3 bedroom, 2 1/2 bath home located across from west elementary school. Featuring hardwood floors except in 2 bedrooms, large open kitchen that includes all appliances and a breakfast bar, utility room with washer and dryer included, 1/2 bath just off kitchen and 2 full baths. Attached garage includes work and storage cabinets. Covered patio all on a large lot with a sprinkler system, Let us give you a tour today.

## **Appliances Included:**

Dishwasher Garbage Disposal Refrigerator Range Oven Ceiling Fans Window Coverings Hot Water Heater Other 1 Other 2

The information is being provided through the Goodland Multiple Listing Service Internet Data Exchange Program. Information Is Believed To Be Accurate But Not Guaranteed. Information is provided for consumers' personal, non-commercial use, and may not be used for any purpose other than the identification of potential properties for purchase. All Rights Reserved.