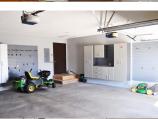

This is a super nice 3 bedroom, 2 1/2 bath home located across from west elementary school. Featuring hardwood floors except in 2 bedrooms, large open kitchen that includes all appliances and a breakfast bar, utility room with washer and dryer included, 1/2 bath just off kitchen and 2 full baths. Attached garage includes work and storage cabinets. Covered patio all on a large lot with a sprinkler system, Let us give you a tour today.

**Type:** Single Family Res. **Style:** Ranch **Year Built:** 2000

Lot Size: 0.32 Acres

Covered Patio

☑ 2 Car Garage

Cooling: Central Air/Refrig Taxes: \$3,085.02 ☑ City Water

Heating: Gas, Central Heat

✓ City Water
 ✓ Sewer City