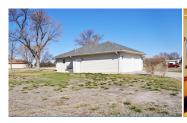

| 1110 Wyoming   |             |             |
|----------------|-------------|-------------|
| Goodland, KS   |             |             |
| 昌 3            | <b>₽</b> 2½ | <i>(P</i> 0 |
| Listing #16552 |             |             |

This is a super nice 3 bedroom, 2 1/2 bath home located across from west elementary school. Featuring hardwood floors except in 2 bedrooms, large open kitchen that includes all appliances and a breakfast bar, utility room with washer and dryer included, 1/2 bath just off kitchen and 2 full baths. Attached garage includes work and storage cabinets. Covered patio all on a large lot with a sprinkler system, Let us give you a tour today.

**Type:** Single Family Res. **Style:** Ranch **Year Built:** 2000

Lot Size: 0.32 Acres

Covered Patio

☑ 2 Car Garage

Cooling: Central Air/Refrig Taxes: \$3,085.02 ☑ City Water

Heating: Gas, Central Heat

✓ City Water
 ✓ Sewer City