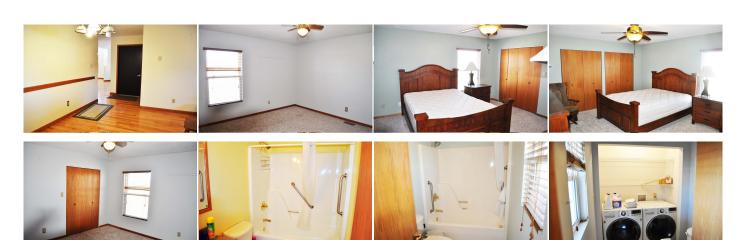

This is a super nice 3 bedroom, 2 1/2 bath home located across from west elementary school. Featuring hardwood floors except in 2 bedrooms, large open kitchen that includes all appliances and a breakfast bar, utility room with washer and dryer included, 1/2 bath just off kitchen and 2 full baths. Attached garage includes work and storage cabinets. Covered patio all on a large lot with a sprinkler system, Let us give you a tour today.

 Room Sizes:

  $1^{st}$  Level
 Bath 1 : 5 x 10

 Bath 2 : 5 x 10
 Bath 3 : 5 x 7

 Bedroom 1 : 15 x 15
 Bedroom 2 : 13 x 13

 Bedroom 3 : 9 x 12
 Dining Room : 10 x 16

 Kitchen : 15 x 15
 Living Room : 15 x 20