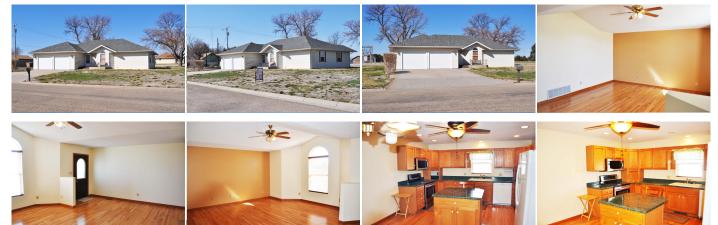

This is a super nice 3 bedroom, 2 1/2 bath home located across from west elementary school. Featuring hardwood floors except in 2 bedrooms, large open kitchen that includes all appliances and a breakfast bar, utility room with washer and dryer included, 1/2 bath just off kitchen and 2 full baths. Attached garage includes work and storage cabinets. Covered patio all on a large lot with a sprinkler system, Let us give you a tour today.

**Type:** Single Family Res. **Style:** Ranch **Year Built:** 2000

Lot Size: 0.32 Acres

Covered Patio

☑ 2 Car Garage

Cooling: Central Air/Refrig Taxes: \$3,085.02 ☑ City Water

Heating: Gas, Central Heat

✓ City Water
 ✓ Sewer City

 Room Sizes:

  $1^{st}$  Level
 Bath 1 : 5 x 10

 Bath 2 : 5 x 10
 Bath 3 : 5 x 7

 Bedroom 1 : 15 x 15
 Bedroom 2 : 13 x 13

 Bedroom 3 : 9 x 12
 Dining Room : 10 x 16

 Kitchen : 15 x 15
 Living Room : 15 x 20

## **Appliances Included:**

Dishwasher Garbage Disposal Refrigerator Range Oven Ceiling Fans Window Coverings Hot Water Heater Other 1 Other 2

The information is being provided through the Goodland Multiple Listing Service Internet Data Exchange Program. Information Is Believed To Be Accurate But Not Guaranteed. Information is provided for consumers' personal, non-commercial use, and may not be used for any purpose other than the identification of potential properties for purchase. All Rights Reserved.