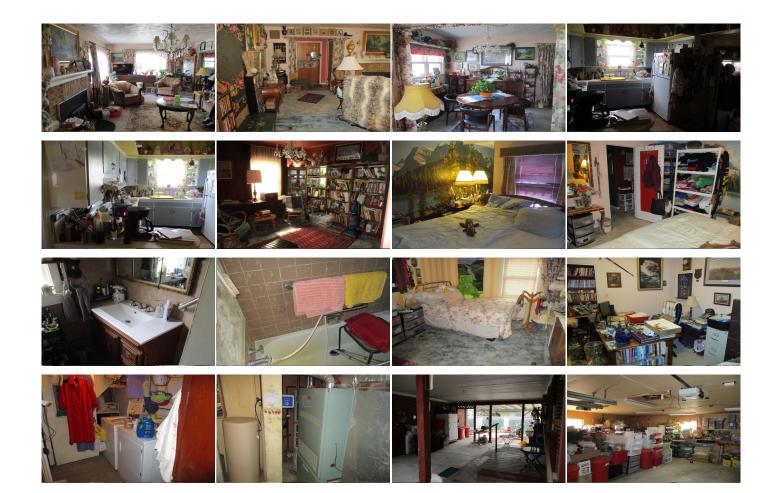

## Room Sizes:

 $\frac{\mathbf{1}^{st} \text{ Level}}{\text{Bath 1}: 6 \times 6.5}$ Bedroom 1: 13 x 10.5 Bedroom 2: 11.9 x 11.9 Bedroom 3: 11.9 x 11.7 Den: 10 x 9 Dining Room: 13 x 9 Kitchen: 12 x 9 Living Room: 24 x 12 Basement Level Bath 2: 6 x 10 Utility Room: 13 x 7

## **Appliances Included:**

Dishwasher Garbage Disposal Refrigerator Range Oven Ceiling Fans Window Coverings Hot Water Heater

IDX courtesy of: Real Broker LLC

1023 Main Street Goodland, KS 67735 (785) 899 - 2328 (800) 974 - 2426 www.GoodlandHomestead.com realtor@goodlandhomestead.com