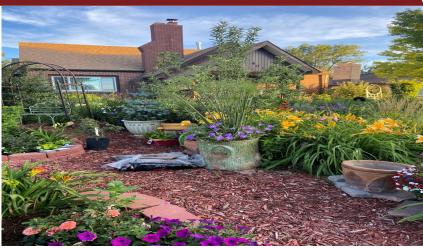

403 West 9th St. Goodland, KS ≅ 3 € 2 2,088 Listing #16549

Beautiful three bedroom, two bath bungalow in the heart of Goodland! Large living room with a wood burning fireplace with formal dining room between the kitchen and living room. Partial basement with full bath and utility room. Step outside to your private backyard oasis, covered patio and garden area surrounded by lush landscaping, offering privacy and enjoyment of serene evenings.Detached, 2 car garage and storage shed. You must see this property to fully appreciate the landscaping.SOLD AS IS.

**Type:** Single Family Res. **Style:** Bungalow **Year Built:** 1934

Covered Patio

Price/Sq.Ft.: \$88.55 Lot Size: 0.16 Acres Lot Dimentions: 140 X 50

✓ 2 Car Garage✓ Storage Building