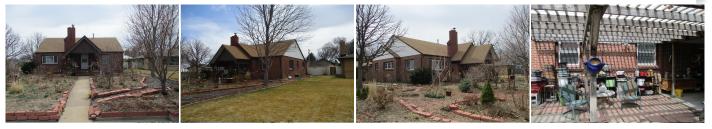

403 West 9th St. Goodland, KS ≅ 3 € 2 2,088 Listing #16549

Beautiful three bedroom, two bath bungalow in the heart of Goodland! Large living room with a wood burning fireplace with formal dining room between the kitchen and living room. Partial basement with full bath and utility room. Step outside to your private backyard oasis, covered patio and garden area surrounded by lush landscaping, offering privacy and enjoyment of serene evenings.Detached, 2 car garage and storage shed. You must see this property to fully appreciate the landscaping.SOLD AS IS.

**Type:** Single Family Res. **Style:** Bungalow **Year Built:** 1934

Covered Patio

Price/Sq.Ft.: \$88.55 Lot Size: 0.16 Acres Lot Dimentions: 140 X 50

✓ 2 Car Garage✓ Storage Building