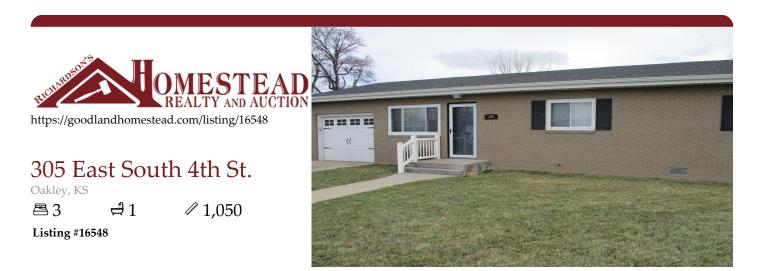

Well maintained home on a corner lot. Excellent starter home or for empty nesters. 3 bedrooms, one bath home with attached garage, storage shed and lawn sprinkler system.

**Room Sizes:** 

Bath 1 : 9.9 x 6.6

**Price/Sq.Ft.:** \$133.33 **Lot Size:** 0.21 Acres

✓ 1 Car Garage✓ Storage Building

Heating: Central Heat Cooling: Central Air/Refrig Taxes: \$2,000.28

✓ City Water✓ Sewer City

**Appliances Included:** 

Dishwasher Refrigerator Range Oven Ceiling Fans Window Coverings Hot Water Heater