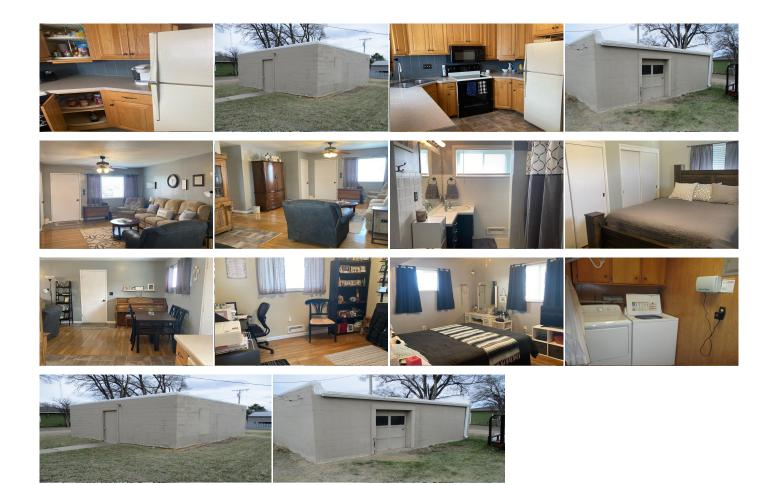

Well maintained home on a corner lot. Excellent starter home or for empty nesters. 3 bedrooms, one bath home with attached garage, storage shed and lawn sprinkler system.

**Room Sizes:** 

Bath 1 : 9.9 x 6.6

Kitchen : 21 x 9.9

Bedroom 1 : 9.1 x 9.8

Bedroom 2 : 9.1 x 13

Bedroom 3 : 9.5 x 13.1

Living Room : 23.1 x 14.9 Utility Room : 11.5 x 4.6

1<sup>st</sup> Level

**Type:** Single Family Res. **Style:** Ranch **Year Built:** 1953

**Price/Sq.Ft.:** \$133.33 **Lot Size:** 0.21 Acres

✓ 1 Car Garage✓ Storage Building

Heating: Central Heat Cooling: Central Air/Refrig Taxes: \$2,000.28

✓ City Water✓ Sewer City

**Appliances Included:** 

Dishwasher Refrigerator Range Oven Ceiling Fans Window Coverings Hot Water Heater