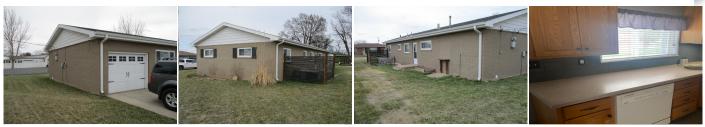

Well maintained home on a corner lot. Excellent starter home or for empty nesters. 3 bedrooms, one bath home with attached garage, storage shed and lawn sprinkler system.

**Room Sizes:** 

Bath 1 : 9.9 x 6.6

Kitchen : 21 x 9.9

Bedroom 1 : 9.1 x 9.8

Bedroom 2 : 9.1 x 13

Bedroom 3 : 9.5 x 13.1

Living Room : 23.1 x 14.9 Utility Room : 11.5 x 4.6

1<sup>st</sup> Level

**Type:** Single Family Res. **Style:** Ranch **Year Built:** 1953

**Price/Sq.Ft.:** \$133.33 **Lot Size:** 0.21 Acres

✓ 1 Car Garage✓ Storage Building

Heating: Central Heat Cooling: Central Air/Refrig Taxes: \$2,000.28

✓ City Water✓ Sewer City

**Appliances Included:** 

Dishwasher Refrigerator Range Oven Ceiling Fans Window Coverings Hot Water Heater