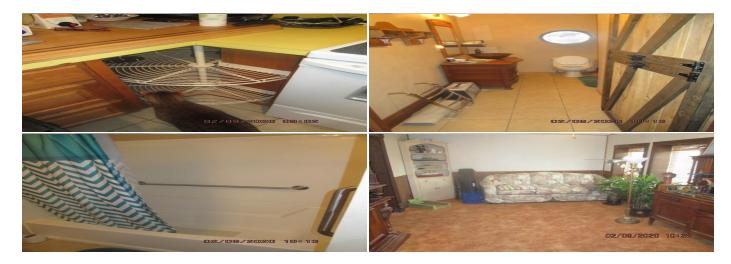

Downtown Storefront & 2nd Floor 2 Bedroom Apartment 159 S. Penn AvenueOberlin, Kansas 67749App. 1,875 Sq. ft. Main Floor/Store FrontApp. 1,500 Sq. ft. 2nd Floor 2 Bedroom, 1 Bath Apartment Storefront App. 1,875 Sq. ft. Storefront Restroom Built 1880 2022 Taxes \$768.14 2nd Floor Apartment Full Kitchen Appliances Negotiable Living Room 2 Bedrooms Full Bath 2nd Story Deck 22 X 22 Carport Forced Heat and A/C Laundry Room