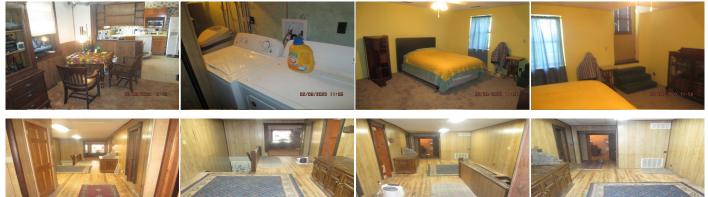

Downtown Storefront & 2nd Floor 2 Bedroom Apartment 159 S. Penn AvenueOberlin, Kansas 67749App. 1,875 Sq. ft. Main Floor/Store FrontApp. 1,500 Sq. ft. 2nd Floor 2 Bedroom, 1 Bath Apartment Storefront App. 1,875 Sq. ft. Storefront Restroom Built 1880 2022 Taxes \$768.14 2nd Floor Apartment Full Kitchen Appliances Negotiable Living Room 2 Bedrooms Full Bath 2nd Story Deck 22 X 22 Carport Forced Heat and A/C Laundry Room