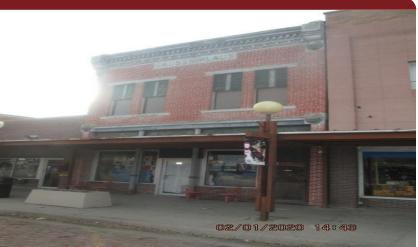

Downtown Storefront & 2nd Floor 2 Bedroom Apartment 159 S. Penn AvenueOberlin, Kansas 67749App. 1,875 Sq. ft. Main Floor/Store FrontApp. 1,500 Sq. ft. 2nd Floor 2 Bedroom, 1 Bath Apartment Storefront App. 1,875 Sq. ft. Storefront Restroom Built 1880 2022 Taxes \$768.14 2nd Floor Apartment Full Kitchen Appliances Negotiable Living Room 2 Bedrooms Full Bath 2nd Story Deck 22 X 22 Carport Forced Heat and A/C Laundry Room

Type: Commercial Year Built: 1880

**Price/Sq.Ft.:** \$207.72 **Lot Size:** 0.07 Acres **Lot Dimentions:** 25 X 120

Heating: Central Heat Cooling: Central Air Refrig Taxes: \$768

IDX courtesy of: Home Range Real Estate