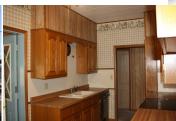

## 213 South Buffalo Ave.

Oberlin, KS

**≅**3 5

 $\Rightarrow 1$   $\checkmark$  1,732

**Listing #16540** 

This 3 bedroom, full bath home has approximately 1732 sq. ft. on both floors (866 sq. ft. main floor and 866 sq. ft. on the basement level). The basement was used for living space in the past, but not recently. This home is located on 213 S. Buffalo Ave., in Oberlin, Kansas and listed for \$39,500. This property includes a 30 X 24' Detached Garage with Exterior Keypad and Remote Full Basement. The roof on the house and the garage were replaced in 2022. The vinyl siding on the north and west side of the house was replaced in 2022. New windows were installed on the north and west side of the house also. The kitchen has oak cabinets and all appliances. The laundry room includes the washer and dryer. Acovered patio is accessible from the kitchen.

**Type:** Single Family Res. **Style:** Bungalow **Year Built:** 1900

☑ Covered Patio

Price/Sq.Ft.: \$22.81 Lot Size: 0.26 Acres Lot Dimentions: 100 X 112

☑ 2 Car Garage

Heating: Gas

Cooling: Window Air
Taxes: \$2023 Taxes = 472.20