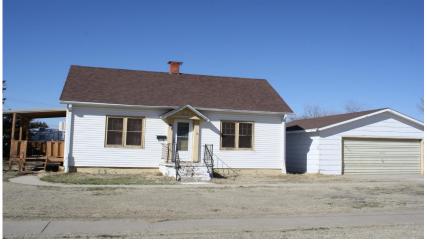

## 213 South Buffalo Ave.

Oberlin, KS

**≅**3 5

 $\Rightarrow 1$   $\checkmark$  1,732

**Listing #16540** 

This 3 bedroom, full bath home has approximately 1732 sq. ft. on both floors (866 sq. ft. main floor and 866 sq. ft. on the basement level). The basement was used for living space in the past, but not recently. This home is located on 213 S. Buffalo Ave., in Oberlin, Kansas and listed for \$39,500. This property includes a 30 X 24' Detached Garage with Exterior Keypad and Remote Full Basement. The roof on the house and the garage were replaced in 2022. The vinyl siding on the north and west side of the house was replaced in 2022. New windows were installed on the north and west side of the house also. The kitchen has oak cabinets and all appliances. The laundry room includes the washer and dryer. Acovered patio is accessible from the kitchen.

**Type:** Single Family Res. **Style:** Bungalow **Year Built:** 1900

☑ Covered Patio

Price/Sq.Ft.: \$22.81 Lot Size: 0.26 Acres Lot Dimentions: 100 X 112

☑ 2 Car Garage

Heating: Gas

Cooling: Window Air
Taxes: \$2023 Taxes = 472.20