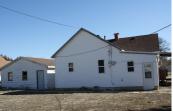

## 213 South Buffalo Ave.

Oberlin, KS

**≅**3 5

 $\Rightarrow 1$   $\checkmark$  1,732

**Listing #16540** 

This 3 bedroom, full bath home has approximately 1732 sq. ft. on both floors (866 sq. ft. main floor and 866 sq. ft. on the basement level). The basement was used for living space in the past, but not recently. This home is located on 213 S. Buffalo Ave., in Oberlin, Kansas and listed for \$39,500. This property includes a 30 X 24' Detached Garage with Exterior Keypad and Remote Full Basement. The roof on the house and the garage were replaced in 2022. The vinyl siding on the north and west side of the house was replaced in 2022. New windows were installed on the north and west side of the house also. The kitchen has oak cabinets and all appliances. The laundry room includes the washer and dryer. Acovered patio is accessible from the kitchen.

**Type:** Single Family Res. **Style:** Bungalow **Year Built:** 1900

☑ Covered Patio

Price/Sq.Ft.: \$22.81 Lot Size: 0.26 Acres Lot Dimentions: 100 X 112

☑ 2 Car Garage

Heating: Gas

Cooling: Window Air
Taxes: \$2023 Taxes = 472.20