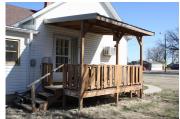

## 213 South Buffalo Ave.

Oberlin, KS

**≅**3 5

 $\Rightarrow 1$   $\checkmark$  1,732

**Listing #16540** 

This 3 bedroom, full bath home has approximately 1732 sq. ft. on both floors (866 sq. ft. main floor and 866 sq. ft. on the basement level). The basement was used for living space in the past, but not recently. This home is located on 213 S. Buffalo Ave., in Oberlin, Kansas and listed for \$39,500. This property includes a 30 X 24' Detached Garage with Exterior Keypad and Remote Full Basement. The roof on the house and the garage were replaced in 2022. The vinyl siding on the north and west side of the house was replaced in 2022. New windows were installed on the north and west side of the house also. The kitchen has oak cabinets and all appliances. The laundry room includes the washer and dryer. Acovered patio is accessible from the kitchen.