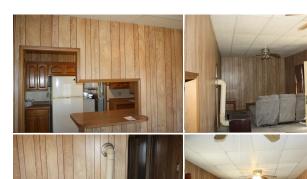

## 213 South Buffalo Ave.

Oberlin, KS

**≅**3 5

 $\Rightarrow 1$   $\checkmark$  1,732

**Listing #16540** 

This 3 bedroom, full bath home has approximately 1732 sq. ft. on both floors (866 sq. ft. main floor and 866 sq. ft. on the basement level). The basement was used for living space in the past, but not recently. This home is located on 213 S. Buffalo Ave., in Oberlin, Kansas and listed for \$39,500. This property includes a 30 X 24' Detached Garage with Exterior Keypad and Remote Full Basement. The roof on the house and the garage were replaced in 2022. The vinyl siding on the north and west side of the house was replaced in 2022. New windows were installed on the north and west side of the house also. The kitchen has oak cabinets and all appliances. The laundry room includes the washer and dryer. Acovered patio is accessible from the kitchen.

☑ City Water ☑ Sewer City

Room Sizes: 1<sup>st</sup> Level

Bath 1 : 6.67 x 5

Bedroom 1: 11.42 x 8.42 Bedroom 2: 9.33 x 8 Bedroom 3: 10.42 x 8.25

Kitchen: 16.58 x 8

Living Room : 11.42 x 23.42 Utility Room : 8.92 x 8.58