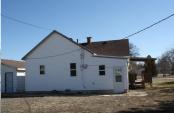

## 213 South Buffalo Ave.

Oberlin, KS

**≅**3 5

 $\Rightarrow 1$   $\checkmark$  1,732

**Listing #16540** 

This 3 bedroom, full bath home has approximately 1732 sq. ft. on both floors (866 sq. ft. main floor and 866 sq. ft. on the basement level). The basement was used for living space in the past, but not recently. This home is located on 213 S. Buffalo Ave., in Oberlin, Kansas and listed for \$39,500. This property includes a 30 X 24' Detached Garage with Exterior Keypad and Remote Full Basement. The roof on the house and the garage were replaced in 2022. The vinyl siding on the north and west side of the house was replaced in 2022. New windows were installed on the north and west side of the house also. The kitchen has oak cabinets and all appliances. The laundry room includes the washer and dryer. Acovered patio is accessible from the kitchen.

**Type:** Single Family Res. **Style:** Bungalow **Year Built:** 1900

☑ Covered Patio

Price/Sq.Ft.: \$22.81 Lot Size: 0.26 Acres Lot Dimentions: 100 X 112

☑ 2 Car Garage

Heating: Gas

Cooling: Window Air
Taxes: \$2023 Taxes = 472.20