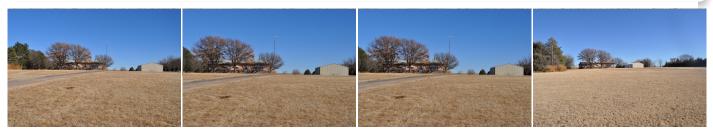

2.9 acres only 4 miles North of Goodland on Hwy 27. Main floor offers 3 bedrooms, 2 baths, large living room, dining room or family room, galley kitchen. Large enclosed back porch with heated room and separate entry room. Full basement with large family room with wood burning stove, bath, and 3 separate rooms for storage or could be used as a nonconforming bedroom. Lot is all buffalo grass with a small barn at the back of the lot. Metal roof, newer heat and air. Detached 30x40 gargage with 3 doors.Finding a home this close to town with great access does not come along very long so let us show you this property.

Type: Modular Style: Ranch Year Built: 1965

Covered Patio

**Price/Sq.Ft.:** \$108.70 **Lot Size:** 2.90 Acres **Lot Dimentions:** 510' x 261'

☑ 3 Car Garage

Heating: Gas,Central Heat,Wall Unit Cooling: Central Air/Refrig Taxes: \$2,606.62