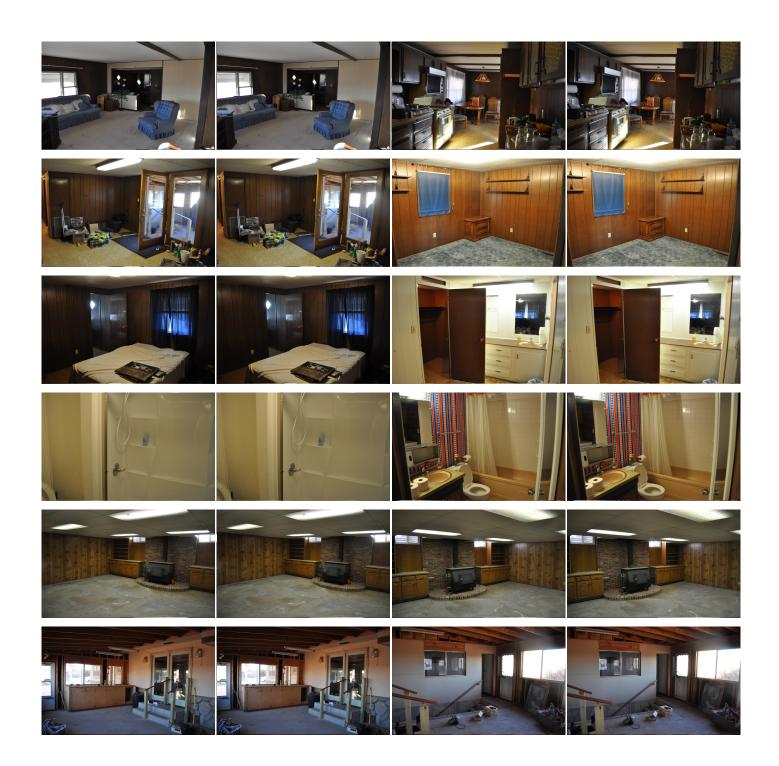

2.9 acres only 4 miles North of Goodland on Hwy 27. Main floor offers 3 bedrooms, 2 baths, large living room, dining room or family room, galley kitchen. Large enclosed back porch with heated room and separate entry room. Full basement with large family room with wood burning stove, bath, and 3 separate rooms for storage or could be used as a nonconforming bedroom. Lot is all buffalo grass with a small barn at the back of the lot. Metal roof, newer heat and air. Detached 30x40 gargage with 3 doors.Finding a home this close to town with great access does not come along very long so let us show you this property.

## Room Sizes:

 $\frac{1^{st} \text{ Level}}{\text{Bath 1 : } 6 \times 10}$ Bath 2 : 10 x 12 Bedroom 1 : 12 x 12 Bedroom 2 : 12 x 12 Bedroom 3 : 15 x 16 Den : 13 x 15 Dining Room : 10 x 12 Kitchen : 10 x 15 Living Room : 15 x 24 Utility Room : 6 x 10 Basement Level Bath 3 : 5 x 8

## **Appliances Included:**

Dishwasher Range Window Coverings Hot Water Heater

The information is being provided through the Goodland Multiple Listing Service Internet Data Exchange Program. Information Is Believed To Be Accurate But Not Guaranteed. Information is provided for consumers' personal, non-commercial use, and may not be used for any purpose other than the identification of potential properties for purchase. All Rights Reserved.