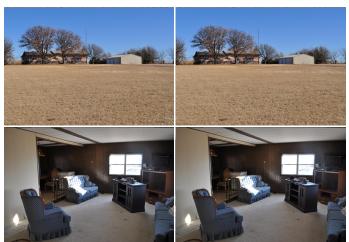

2.9 acres only 4 miles North of Goodland on Hwy 27. Main floor offers 3 bedrooms, 2 baths, large living room, dining room or family room, galley kitchen. Large enclosed back porch with heated room and separate entry room. Full basement with large family room with wood burning stove, bath, and 3 separate rooms for storage or could be used as a nonconforming bedroom. Lot is all buffalo grass with a small barn at the back of the lot. Metal roof, newer heat and air. Detached 30x40 gargage with 3 doors.Finding a home this close to town with great access does not come along very long so let us show you this property.

## Room Sizes:

 $\frac{1^{st} \text{ Level}}{\text{Bath 1 : } 6 \times 10}$ Bath 2 : 10 x 12 Bedroom 1 : 12 x 12 Bedroom 2 : 12 x 12 Bedroom 3 : 15 x 16 Den : 13 x 15 Dining Room : 10 x 12 Kitchen : 10 x 15 Living Room : 15 x 24 Utility Room : 6 x 10 Basement Level Bath 3 : 5 x 8