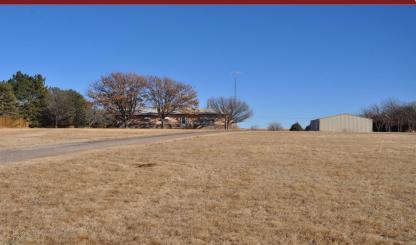

| 6957 Road 20 (Hwy 27) |       |         |
|-----------------------|-------|---------|
| Goodland, KS          |       |         |
| 昌 3                   | ਜ਼ੀ 3 | ⅆ 1,748 |
| Listing #16527        |       |         |

2.9 acres only 4 miles North of Goodland on Hwy 27. Main floor offers 3 bedrooms, 2 baths, large living room, dining room or family room, galley kitchen. Large enclosed back porch with heated room and separate entry room. Full basement with large family room with wood burning stove, bath, and 3 separate rooms for storage or could be used as a nonconforming bedroom. Lot is all buffalo grass with a small barn at the back of the lot. Metal roof, newer heat and air. Detached 30x40 gargage with 3 doors.Finding a home this close to town with great access does not come along very long so let us show you this property.

Type: Modular Style: Ranch Year Built: 1965

Covered Patio

**Price/Sq.Ft.:** \$108.70 **Lot Size:** 2.90 Acres **Lot Dimentions:** 510' x 261'

☑ 3 Car Garage

Heating: Gas,Central Heat,Wall Unit Cooling: Central Air/Refrig Taxes: \$2,606.62