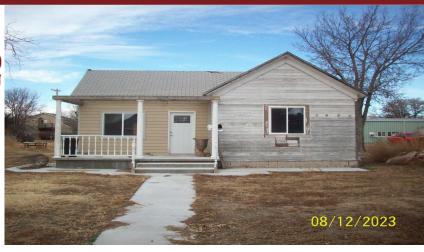

## 1314 College Ave.

Goodland, KS

昌 2

 $rac{1}{2}$ 

**888** 

**Listing #16524** 

Attention: Looking for a rehab project....this one may be just right. This property has two residences....Main house is 2 bedroom home and smaller house at back of property is a one bedroom. Main house has had total rehab begun and will need to be finished by new owner.... Owner has purchased some additional items to help complete the remodel....these will stay with the house. There's also a new 20' x 12' storage building and 2 other out buildings.

**Type:** Single Family Res. **Style:** Bungalow **Year Built:** 1928

Price/Sq.Ft.: \$66.44 Lot Size: 0.24 Acres Lot Dimentions: 75 x 140

☑ City Water ☑ Sewer City

Room Sizes:  $\frac{\mathbf{1}^{st} \text{ Level}}{\text{Bath } 1:1 \times 1}$ 