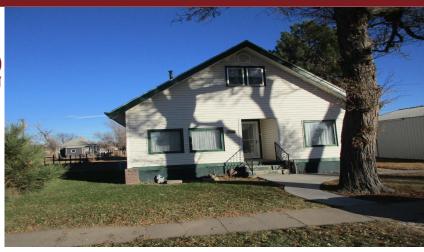

## 1515 Syracuse Ave.

Goodland, KS

**△** 4 **△** 1 **/** 1,264

**Listing #16520** 

Price/Sq.Ft.: \$78.72 Lot Size: 0.32 Acres Lot Dimentions: 140x100

✓ 2 Car Garage✓ Storage Building

**Heating:** Central Heat **Cooling:** Central Air/Refrig **Taxes:** \$1,206.54