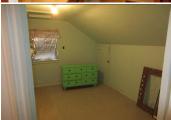

## Room Sizes: 1<sup>st</sup> Level

Bath 1 : 6.8 x 6.8 Bedroom 1 : 12 x 9.3 Kitchen : 20.7 x 10 Living Room : 27 x 15.5 Rec Room : 12 x 6

2nd Level

Bedroom 2: 13.1 x 11.9 Bedroom 3: 10.6 x 7.1 Basement Level

Bedroom 4: 11.4 x 11.4 Utility Room: 13.3 x 10.7