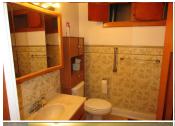

## Room Sizes: 1<sup>st</sup> Level

Bath 1 : 6.8 x 6.8 Bedroom 1 : 12 x 9.3 Kitchen : 20.7 x 10 Living Room : 27 x 15.5 Rec Room : 12 x 6

2nd Level

Bedroom 2: 13.1 x 11.9 Bedroom 3: 10.6 x 7.1 Basement Level