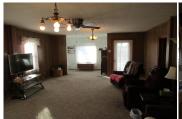

## Room Sizes: 1<sup>st</sup> Level

Bath 1 : 6.8 x 6.8 Bedroom 1 : 12 x 9.3 Kitchen : 20.7 x 10 Living Room : 27 x 15.5 Rec Room : 12 x 6

2nd Level

Bedroom 2: 13.1 x 11.9 Bedroom 3: 10.6 x 7.1 Basement Level