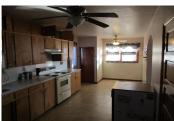

## Room Sizes: 1<sup>st</sup> Level

Bath 1 : 6.8 x 6.8 Bedroom 1 : 12 x 9.3 Kitchen : 20.7 x 10 Living Room : 27 x 15.5 Rec Room : 12 x 6

2nd Level

Bedroom 2: 13.1 x 11.9 Bedroom 3: 10.6 x 7.1 Basement Level

## **Appliances Included:**

Dishwasher Garbage Disposal Refrigerator Range Ceiling Fans Window Coverings

Other 1 Other 2

IDX courtesy of: Harrison Realty & Auction

The information is being provided through the Goodland Multiple Listing Service Internet Data Exchange Program. Information Is Believed To Be Accurate But Not Guaranteed. Information is provided for consumers' personal, non-commercial use, and may not be used for any purpose other than the identification of potential properties for purchase. All Rights Reserved.