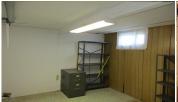

## Room Sizes: 1<sup>st</sup> Level

Bath 1 : 6.8 x 6.8 Bedroom 1 : 12 x 9.3 Kitchen : 20.7 x 10 Living Room : 27 x 15.5 Rec Room : 12 x 6

2nd Level

Bedroom 2: 13.1 x 11.9 Bedroom 3: 10.6 x 7.1 Basement Level

Bedroom 4: 11.4 x 11.4 Utility Room: 13.3 x 10.7