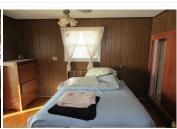

## Room Sizes: 1<sup>st</sup> Level

Bath 1 : 6.8 x 6.8 Bedroom 1 : 12 x 9.3 Kitchen : 20.7 x 10 Living Room : 27 x 15.5 Rec Room : 12 x 6

2nd Level

Bedroom 2: 13.1 x 11.9 Bedroom 3: 10.6 x 7.1 Basement Level