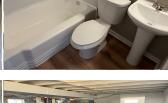

## Room Sizes: 1<sup>st</sup> Level

Bath 1: 5.7 x 6.3 Bedroom 1: 11.11 x 7.1 Bedroom 2: 11.1 x 9.6 Kitchen: 13.7 x 6.4 Living Room: 16.9 x 9.1

Basement Level
Bedroom  $3:14.7 \times 13.1$ 