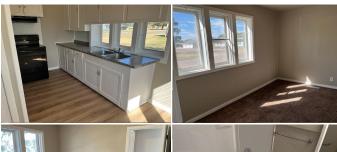

https://goodlandhomestead.com/listing/16514

228 Colby Ave.

Oakley, KS

≅3

₽1

√ 1,428

**Listing #16514** 

This two-plus bedroom home has one bathroom and an open basement with the potential to add a bedroom. This home is on a large corner lot with a  $10 \times 7$  yard building near the park, library, and hospital.0250.7253

**Type:** Single Family Res. **Style:** Ranch

Year Built: 1944

Price/Sq.Ft.: \$55.32 Lot Size: 0.15 Acres Lot Dimentions: 50x135

☑ Storage Building

**Heating:** Electric

Cooling: Central Air/Refrig Taxes: \$925

## Room Sizes: 1<sup>st</sup> Level

Bath 1: 5.7 x 6.3 Bedroom 1: 11.11 x 7.1 Bedroom 2: 11.1 x 9.6 Kitchen: 13.7 x 6.4 Living Room: 16.9 x 9.1

Basement Level
Bedroom  $3:14.7 \times 13.1$ 