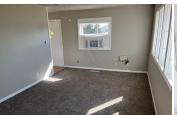

## Room Sizes: 1<sup>st</sup> Level

Bath 1: 5.7 x 6.3 Bedroom 1: 11.11 x 7.1 Bedroom 2: 11.1 x 9.6 Kitchen: 13.7 x 6.4 Living Room: 16.9 x 9.1

Basement Level
Bedroom  $3:14.7 \times 13.1$ 