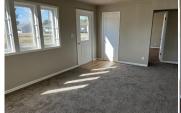

## Room Sizes: 1<sup>st</sup> Level

Bath 1: 5.7 x 6.3 Bedroom 1: 11.11 x 7.1 Bedroom 2: 11.1 x 9.6 Kitchen: 13.7 x 6.4 Living Room: 16.9 x 9.1

Basement Level
Bedroom  $3:14.7 \times 13.1$ 