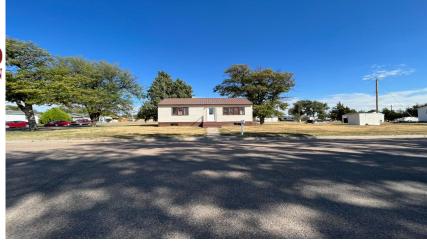

https://goodlandhomestead.com/listing/16514

228 Colby Ave.

Oakley, KS

≅3

₽1

√ 1,428

**Listing #16514** 

This two-plus bedroom home has one bathroom and an open basement with the potential to add a bedroom. This home is on a large corner lot with a  $10 \times 7$  yard building near the park, library, and hospital.0250.7253

**Type:** Single Family Res. **Style:** Ranch

Year Built: 1944

Price/Sq.Ft.: \$55.32 Lot Size: 0.15 Acres Lot Dimentions: 50x135

☑ Storage Building

**Heating:** Electric

Cooling: Central Air/Refrig Taxes: \$925