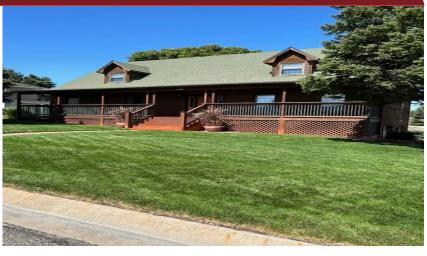

## 1395 Brookside Drive

Colby, KS

昌 3

Listing #16504

If you are looking for that contemporary style home, stop and look at this 3 Bedroom, 2 1/2 bath, 2 story home located on a big corner lot. Beautifully landscaped front and back. Located in a very nice neighborhood. Home has been very well maintained with lots of storage. Newer AC/Heat, brand new stove and newer microwave, washer/dryer staying with home. 2 car attached garage. Priced right so do not wait, will not last long.

☑ Deck

Year Built: 1984

Price/Sq.Ft.: \$93.68 Lot Size: 0.24 Acres Lot Dimentions: Irregular

☑ 2 Car Garage

Heating: Gas, Central Heat Cooling: Central Air/Refrig Taxes: \$4,227.50

☑ City Water ☑ Sewer City