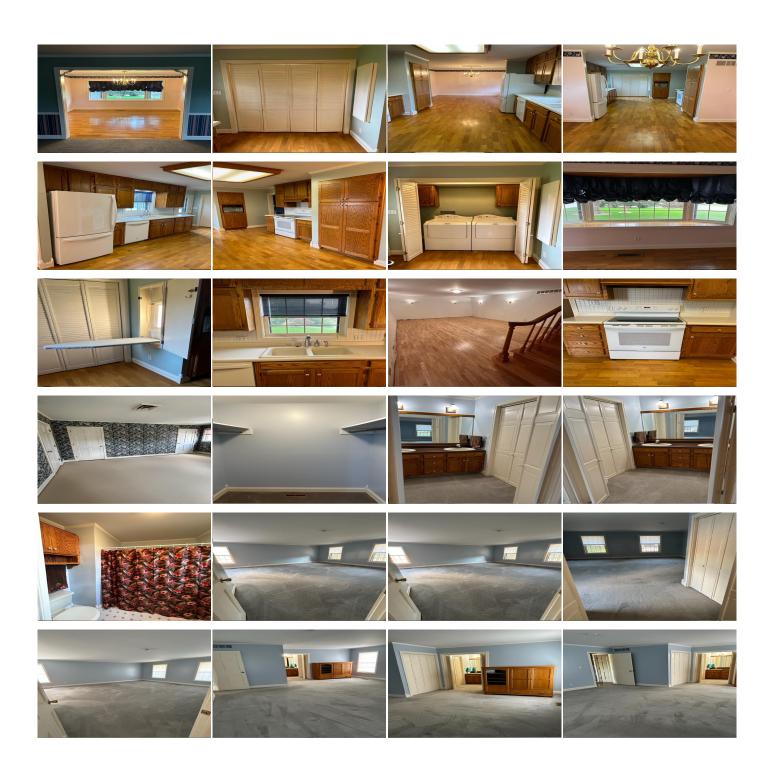

## 1395 Brookside Drive

Colby, KS

昌 3

Listing #16504

If you are looking for that contemporary style home, stop and look at this 3 Bedroom, 2 1/2 bath, 2 story home located on a big corner lot. Beautifully landscaped front and back. Located in a very nice neighborhood. Home has been very well maintained with lots of storage. Newer AC/Heat, brand new stove and newer microwave, washer/dryer staying with home. 2 car attached garage. Priced right so do not wait, will not last long.

## **Room Sizes: Appliances Included:**

Dishwasher Garbage Disposal Refrigerator Range

Oven Hood

Window Coverings Hot Water Heater

Other 1 Other 2

IDX courtesy of: Rec Room: 20.6 x 13.6

Harrison Realty & Auction