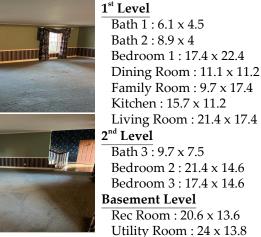

## **Room Sizes: Appliances Included:**

Dishwasher Garbage Disposal Refrigerator Range

Oven Hood

Window Coverings Hot Water Heater

Other 1 Other 2

IDX courtesy of: Rec Room: 20.6 x 13.6

Harrison Realty & Auction