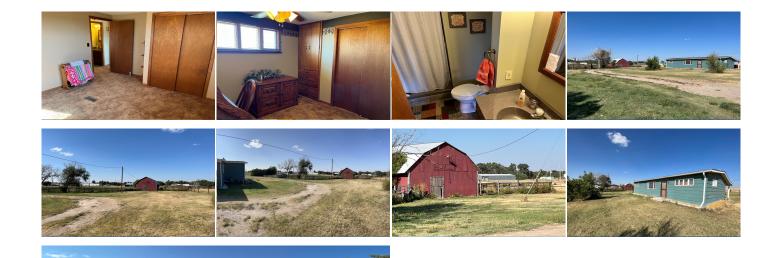

Enjoy the taste of country living on these 2.1 acres. This ranch-style (modular) is updated. The three bedrooms, one bath, large laundry room, barn (three stalls), and corrals are a great way to start with country life or allow you to downsize. Located just off the highway, you have easy access to town without worrying about suitable roads.7253

## Room Sizes:

1<sup>st</sup> Level Bath 1 : 6 x 6.6 Bedroom 1 : 11.3 x 10.1 Bedroom 2 : 8.1 x 9.4 Kitchen : 20.2 x 10.8 Living Room : 17.1 x 11.6 Utility Room : 15 x 11.8