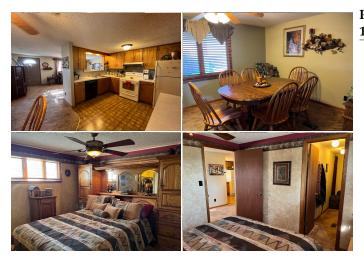

## Room Sizes:

1<sup>st</sup> Level Bath 1 : 6 x 6.6 Bedroom 1 : 11.3 x 10.1 Bedroom 2 : 8.1 x 9.4 Kitchen : 20.2 x 10.8 Living Room : 17.1 x 11.6 Utility Room : 15 x 11.8

## **Appliances Included:**

Dishwasher Garbage Disposal Refrigerator Range Oven Ceiling Fans Hot Water Heater Other 1

IDX courtesy of: Harrison Realty & Auction

The information is being provided through the Goodland Multiple Listing Service Internet Data Exchange Program. Information Is Believed To Be Accurate But Not Guaranteed. Information is provided for consumers' personal, non-commercial use, and may not be used for any purpose other than the identification of potential properties for purchase. All Rights Reserved.