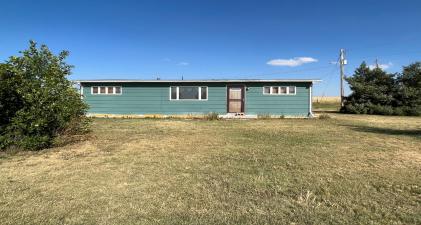

Enjoy the taste of country living on these 2.1 acres. This ranch-style (modular) is updated. The three bedrooms, one bath, large laundry room, barn (three stalls), and corrals are a great way to start with country life or allow you to downsize. Located just off the highway, you have easy access to town without worrying about suitable roads.7253

**Type:** Single Family Res. **Style:** Ranch **Year Built:** 1974

**Price/Sq.Ft.:** \$107.94 **Lot Size:** 2.10 Acres

☑ Storage Building

Heating: Electric Cooling: Central Air/Refrig Taxes: \$595

✓ City Water✓ Septic