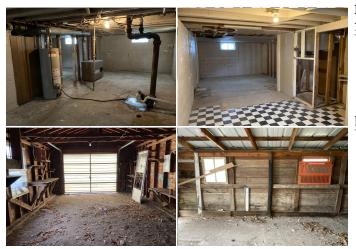

**Type:** Single Family Res. **Style:** Ranch **Year Built:** 1946

Porch

**Price/Sq.Ft.:** \$47.05 **Lot Size:** 0.19 Acres **Lot Dimentions:** 62.5x130

☑ 1 Car Garage☑ Storage Building

Heating: Electric Cooling: Window Air Taxes: \$716

## Room Sizes:

 $\frac{1^{st} \text{ Level}}{\text{Bath 1}: 4.1 \times 7.7}$ Bedroom 1: 9.5 x 11.11 Bedroom 2: 8.4 x 11.5 Kitchen: 9.8 x 11.9 Living Room: 11.5 x 15.8 Basement Level Bath 2: 0 x 0 Bedroom 3: 0 x 0 Family Room: 8.4 x 27.2 Rec Room: 13.9 x 23.1 Utility Room: 0 x 0 Appliances Included: Ceiling Fans Hot Water Heater Other 1