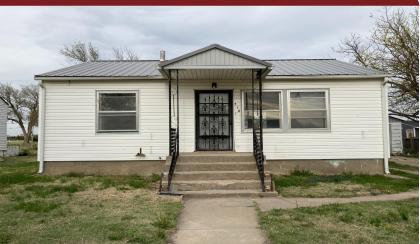

| 710 Colby Ave. |    |       |
|----------------|----|-------|
| <b>₽</b> 2     | ₽1 | 1,392 |
| Listing #16495 |    |       |

Located near the school and a large lot makes this property appealing, as a great starter home ore investment property to add to your rental portfolio! This home features a large backyard and detached garage with the potential to add two bedrooms in the basement.0250!

**Type:** Single Family Res. **Style:** Ranch **Year Built:** 1946

Porch

**Price/Sq.Ft.:** \$47.05 **Lot Size:** 0.19 Acres **Lot Dimentions:** 62.5x130

☑ 1 Car Garage☑ Storage Building

Heating: Electric Cooling: Window Air Taxes: \$716