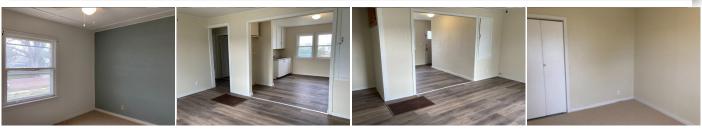

## Room Sizes:

 $\frac{1^{st} \text{ Level}}{\text{Bath 1}: 4.1 \times 7.7}$ Bedroom 1: 9.5 x 11.11 Bedroom 2: 8.4 x 11.5 Kitchen: 9.8 x 11.9 Living Room: 11.5 x 15.8 Basement Level Bath 2: 0 x 0 Bedroom 3: 0 x 0 Family Room: 8.4 x 27.2 Rec Room: 13.9 x 23.1 Utility Room: 0 x 0 Appliances Included: Ceiling Fans Hot Water Heater Other 1