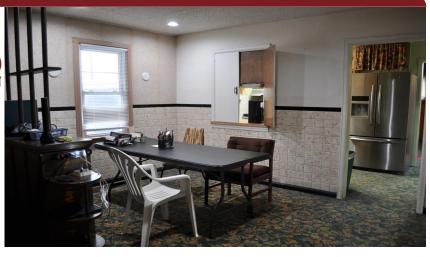

https://goodlandhomestead.com/listing/14494

515 Hwy 24

Kanorado, KS

昌 3

**A** 0

**Listing #14494** 

A rare find on Hwy 24 with a 3 bedroom home, fireplace, full basement, covered car port and double detached garage all finished. Second home that is older but repairable with 144 acres total. Large shop, corrals, 3 domestic water wells.

## **Room Sizes:** 1<sup>st</sup> Level

Bath 1:8 x 9 Bath 2:5 x 12 Bedroom 1:11 x 12 Bedroom 2:10 x 18 Bedroom 3:10 x 16 Dining Room: 10 x 15

Kitchen: 10 x 15 Living Room: 16 x 27 **Basement Level** 

Bath 3 : 5 x 12 Den: 15 x 15