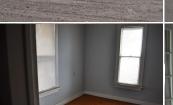

## **Room Sizes:** 1<sup>st</sup> Level

Bath 1:8 x 9 Bath 2:5 x 12 Bedroom 1:11 x 12 Bedroom 2:10 x 18 Bedroom 3:10 x 16 Dining Room: 10 x 15

Kitchen: 10 x 15 Living Room: 16 x 27 **Basement Level** 

Bath 3 : 5 x 12 Den: 15 x 15