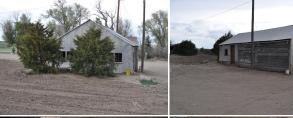

https://goodlandhomestead.com/listing/14494

515 Hwy 24

Kanorado, KS

昌 3

**A** 0

**Listing #14494** 

A rare find on Hwy 24 with a 3 bedroom home, fireplace, full basement, covered car port and double detached garage all finished. Second home that is older but repairable with 144 acres total. Large shop, corrals, 3 domestic water wells.

Type: Farm Style: Ranch Year Built: 0

**Heating:** Central Heat Lot Size: 144.00 Acres Cooling: Central Air/Refrig

**Taxes:** \$1,732.00

☑ Domestic Well **☑** Septic

☑ Covered Patio

☑ 2 Car Garage