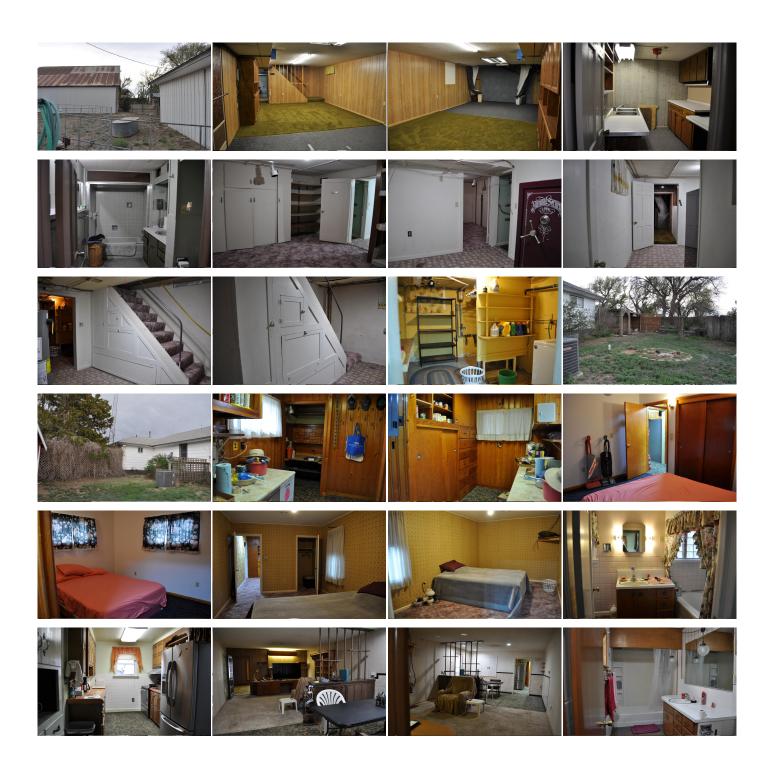

https://goodlandhomestead.com/listing/14494

515 Hwy 24

Kanorado, KS

昌 3

**A** 0

**Listing #14494** 

A rare find on Hwy 24 with a 3 bedroom home, fireplace, full basement, covered car port and double detached garage all finished. Second home that is older but repairable with 144 acres total. Large shop, corrals, 3 domestic water wells.

Type: Farm Style: Ranch Year Built: 0

**Heating:** Central Heat Lot Size: 144.00 Acres Cooling: Central Air/Refrig

**Taxes:** \$1,732.00

☑ Domestic Well **☑** Septic

☑ Covered Patio

☑ 2 Car Garage

## **Room Sizes:** 1<sup>st</sup> Level

Bath 1:8 x 9 Bath 2:5 x 12 Bedroom 1:11 x 12 Bedroom 2:10 x 18 Bedroom 3:10 x 16 Dining Room: 10 x 15

Kitchen: 10 x 15 Living Room: 16 x 27 **Basement Level** 

Bath 3 : 5 x 12 Den: 15 x 15

Utility Room: 5 x 10

## **Appliances Included:**

Dishwasher Refrigerator Range Ceiling Fans Hot Water Heater Garbage Disposal

The information is being provided through the Goodland Multiple Listing Service Internet Data Exchange Program. Information Is Believed To Be Accurate But Not Guaranteed. Information is provided for consumers' personal, non-commercial use, and may not be used for any purpose other than the identification of potential properties for purchase. All Rights Reserved.