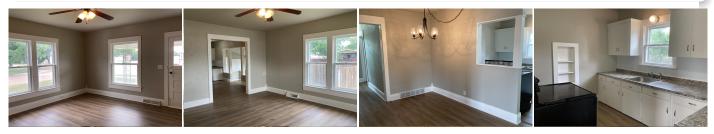

| 327 Converse Ave. |      |       |
|-------------------|------|-------|
| Oakley, KS        |      |       |
| ₿2                | ੜੀ 2 | 1,732 |
| Listing #14491    |      |       |

Charming bungalow located on a corner lot near the school with two plus bedrooms and two bathrooms. This home features many improvements, including but not limited to interior/exterior paint, new flooring throughout the upstairs, new countertops in the kitchen, and new vanity and toilet in the main bathroom. The sunroom offers additional space for a sitting room, office, or reading nook. The partially finished basement houses the utility hook-ups, bonus room, and second bathroom.7253 to schedule your tour.

**Type:** Single Family Res. **Style:** Bungalow **Year Built:** 1936

✓ Privacy Fence

Price/Sq.Ft.: \$66.40 Lot Size: 0.19 Acres Lot Dimentions: 62.5x130

☑ Storage Building

Room Sizes:

 $\frac{1^{st} Level}{Bath 1 : 6.4 \times 5.6} \\Bath 2 : 11 \times 7 \\Bedroom 1 : 12.6 \times 9.5 \\Bedroom 2 : 9.5 \times 7.9 \\Den : 15.4 \times 7.6 \\Dining Room : 13.5 \times 9.1 \\Kitchen : 10.8 \times 7.1 \\Living Room : 15.7 \times 13.4 \\\underline{Basement Level} \\Bedroom 3 : 11 \times 7.1 \\Family Room : 49 \times 33 \\\end{bmatrix}$ 