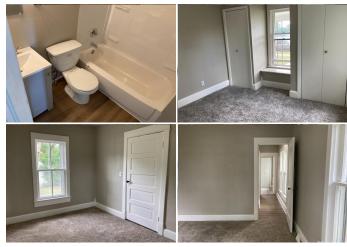

| 327 Converse Ave. |      |       |
|-------------------|------|-------|
| Oakley, KS        |      |       |
| ₿2                | ੜੀ 2 | 1,732 |
| Listing #14491    |      |       |

Charming bungalow located on a corner lot near the school with two plus bedrooms and two bathrooms. This home features many improvements, including but not limited to interior/exterior paint, new flooring throughout the upstairs, new countertops in the kitchen, and new vanity and toilet in the main bathroom. The sunroom offers additional space for a sitting room, office, or reading nook. The partially finished basement houses the utility hook-ups, bonus room, and second bathroom.7253 to schedule your tour.

**Type:** Single Family Res. **Style:** Bungalow **Year Built:** 1936

✓ Privacy Fence

Price/Sq.Ft.: \$66.40 Lot Size: 0.19 Acres Lot Dimentions: 62.5x130

☑ Storage Building

Room Sizes:

 $\frac{1^{st} Level}{Bath 1 : 6.4 \times 5.6} \\Bath 2 : 11 \times 7 \\Bedroom 1 : 12.6 \times 9.5 \\Bedroom 2 : 9.5 \times 7.9 \\Den : 15.4 \times 7.6 \\Dining Room : 13.5 \times 9.1 \\Kitchen : 10.8 \times 7.1 \\Living Room : 15.7 \times 13.4 \\\underline{Basement Level} \\Bedroom 3 : 11 \times 7.1 \\Family Room : 49 \times 33 \\\end{bmatrix}$ 