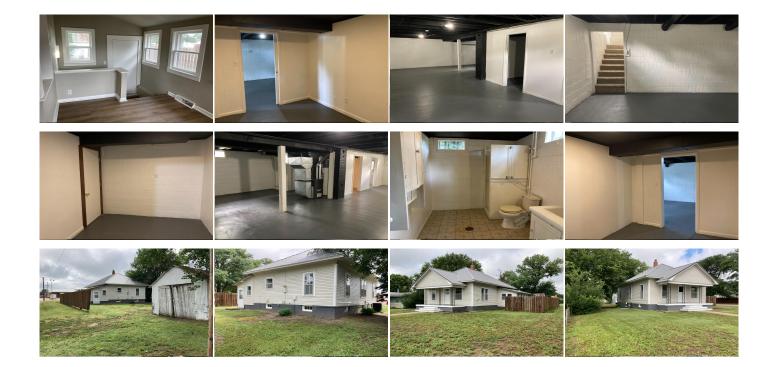

| 327 Converse Ave. |      |       |
|-------------------|------|-------|
| Oakley, KS        |      |       |
| ₿2                | ੜੀ 2 | 1,732 |
| Listing #14491    |      |       |

Charming bungalow located on a corner lot near the school with two plus bedrooms and two bathrooms. This home features many improvements, including but not limited to interior/exterior paint, new flooring throughout the upstairs, new countertops in the kitchen, and new vanity and toilet in the main bathroom. The sunroom offers additional space for a sitting room, office, or reading nook. The partially finished basement houses the utility hook-ups, bonus room, and second bathroom.7253 to schedule your tour.

**Type:** Single Family Res. **Style:** Bungalow **Year Built:** 1936

✓ Privacy Fence

Price/Sq.Ft.: \$66.40 Lot Size: 0.19 Acres Lot Dimentions: 62.5x130

☑ Storage Building

Room Sizes:

 $\frac{1^{st} Level}{Bath 1 : 6.4 \times 5.6} \\Bath 2 : 11 \times 7 \\Bedroom 1 : 12.6 \times 9.5 \\Bedroom 2 : 9.5 \times 7.9 \\Den : 15.4 \times 7.6 \\Dining Room : 13.5 \times 9.1 \\Kitchen : 10.8 \times 7.1 \\Living Room : 15.7 \times 13.4 \\\underline{Basement Level} \\Bedroom 3 : 11 \times 7.1 \\Family Room : 49 \times 33 \\\end{bmatrix}$ 