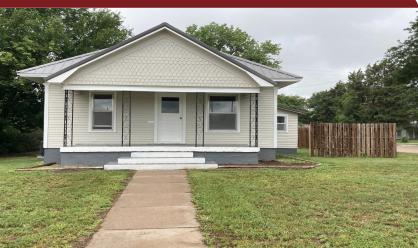

| 327 Converse Ave. |      |       |
|-------------------|------|-------|
| Oakley, KS        |      |       |
| ₿2                | ੜੀ 2 | 1,732 |
| Listing #14491    |      |       |

Charming bungalow located on a corner lot near the school with two plus bedrooms and two bathrooms. This home features many improvements, including but not limited to interior/exterior paint, new flooring throughout the upstairs, new countertops in the kitchen, and new vanity and toilet in the main bathroom. The sunroom offers additional space for a sitting room, office, or reading nook. The partially finished basement houses the utility hook-ups, bonus room, and second bathroom.7253 to schedule your tour.

**Type:** Single Family Res. **Style:** Bungalow **Year Built:** 1936

✓ Privacy Fence

Price/Sq.Ft.: \$66.40 Lot Size: 0.19 Acres Lot Dimentions: 62.5x130

☑ Storage Building

Room Sizes:

 $\frac{1^{st} Level}{Bath 1 : 6.4 \times 5.6} \\Bath 2 : 11 \times 7 \\Bedroom 1 : 12.6 \times 9.5 \\Bedroom 2 : 9.5 \times 7.9 \\Den : 15.4 \times 7.6 \\Dining Room : 13.5 \times 9.1 \\Kitchen : 10.8 \times 7.1 \\Living Room : 15.7 \times 13.4 \\\underline{Basement Level} \\Bedroom 3 : 11 \times 7.1 \\Family Room : 49 \times 33 \\\end{bmatrix}$ 