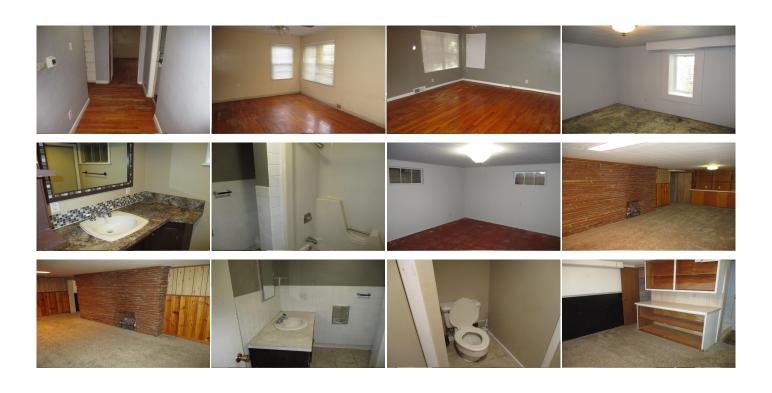

## 1012 Arcade Ave.

Goodland, KS

 $\triangleq 4 \qquad \Rightarrow 2\frac{1}{2}$ 

**2,888** 

**Listing #14479** 

Mature trees greet you when you arrive at the house. Brick planter box makes for a gardener's delight as you approach the front door. Once inside, there's a large living room/dining room combination with original hardwood floors and gas fireplace. On your right is a hallway with a bathroom and bedroom with original hardwood floor, the master bedroom and ensuite is down the hall with again, original hardwood floors. The Kitchen has plenty of storage and an island. Oven/stove, Microwave/Hood, dishwasher, disposal and trash compactor completes the roomy kitchen. Downstairs is two bedrooms, utility room and family room with a gas fireplace. Backyard features a covered patio and a 28 x 24 garage with a door made for an RV. Come and look at this house, it has lots of potential. SELLING AS IS.

## Room Sizes: 1<sup>st</sup> Level

Bath 1 : 8 x 7

Bath 2 : 6 x 9 Bedroom 1 : 14 x 13

Bedroom 2 : 14 x 10 Kitchen : 21 x 11

Living Room: 27 x 15

## **Basement Level**

Bath 3:9 x 6

Bedroom 3 : 13 x 14 Bedroom 4 : 13 x 14 Family Room : 26 x 14

Utility Room: 12 x 17