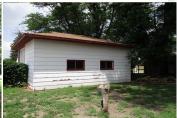

**Type:** Single Family Res. **Style:** Ranch **Year Built:** 1952

☑ Covered Patio☑ Chain Link Fence

Price/Sq.Ft.: \$58.86 Lot Size: 0.21 Acres Lot Dimentions: 66x140

☑ 2 Car Garage

**Heating:** Central Heat **Cooling:** Central Air/Refrig