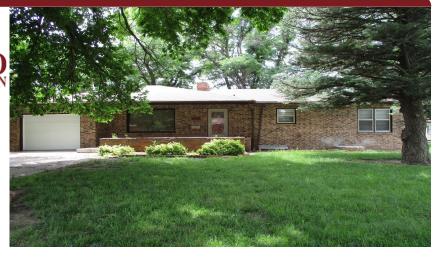

## 1012 Arcade Ave.

Goodland, KS

 $\triangleq 4 \qquad \Rightarrow 2\frac{1}{2}$ 

**2,888** 

**Listing #14479** 

Mature trees greet you when you arrive at the house. Brick planter box makes for a gardener's delight as you approach the front door. Once inside, there's a large living room/dining room combination with original hardwood floors and gas fireplace. On your right is a hallway with a bathroom and bedroom with original hardwood floor, the master bedroom and ensuite is down the hall with again, original hardwood floors. The Kitchen has plenty of storage and an island. Oven/stove, Microwave/Hood, dishwasher, disposal and trash compactor completes the roomy kitchen. Downstairs is two bedrooms, utility room and family room with a gas fireplace. Backyard features a covered patio and a 28 x 24 garage with a door made for an RV. Come and look at this house, it has lots of potential. SELLING AS IS.

**Type:** Single Family Res. **Style:** Ranch **Year Built:** 1952

☑ Covered Patio☑ Chain Link Fence

Price/Sq.Ft.: \$58.86 Lot Size: 0.21 Acres Lot Dimentions: 66x140

☑ 2 Car Garage

**Heating:** Central Heat **Cooling:** Central Air/Refrig