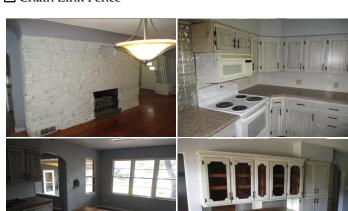

## 1012 Arcade Ave.

Goodland, KS

 $\triangleq 4 \qquad \Rightarrow 2\frac{1}{2}$ 

**2,888** 

**Listing #14479** 

Mature trees greet you when you arrive at the house. Brick planter box makes for a gardener's delight as you approach the front door. Once inside, there's a large living room/dining room combination with original hardwood floors and gas fireplace. On your right is a hallway with a bathroom and bedroom with original hardwood floor, the master bedroom and ensuite is down the hall with again, original hardwood floors. The Kitchen has plenty of storage and an island. Oven/stove, Microwave/Hood, dishwasher, disposal and trash compactor completes the roomy kitchen. Downstairs is two bedrooms, utility room and family room with a gas fireplace. Backyard features a covered patio and a 28 x 24 garage with a door made for an RV. Come and look at this house, it has lots of potential. SELLING AS IS.

## **Appliances Included:**

Dishwasher

Garbage Disposal

Range

Oven

Trash Compactor

Hood

Hot Water Heater