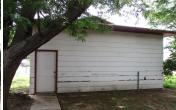

## 1012 Arcade Ave.

Goodland, KS

 $\triangleq 4 \qquad \Rightarrow 2\frac{1}{2}$ 

**2,888** 

**Listing #14479** 

Mature trees greet you when you arrive at the house. Brick planter box makes for a gardener's delight as you approach the front door. Once inside, there's a large living room/dining room combination with original hardwood floors and gas fireplace. On your right is a hallway with a bathroom and bedroom with original hardwood floor, the master bedroom and ensuite is down the hall with again, original hardwood floors. The Kitchen has plenty of storage and an island. Oven/stove, Microwave/Hood, dishwasher, disposal and trash compactor completes the roomy kitchen. Downstairs is two bedrooms, utility room and family room with a gas fireplace. Backyard features a covered patio and a 28 x 24 garage with a door made for an RV. Come and look at this house, it has lots of potential. SELLING AS IS.

**Type:** Single Family Res. **Style:** Ranch **Year Built:** 1952

☑ Covered Patio☑ Chain Link Fence

Price/Sq.Ft.: \$58.86 Lot Size: 0.21 Acres Lot Dimentions: 66x140

☑ 2 Car Garage

**Heating:** Central Heat **Cooling:** Central Air/Refrig