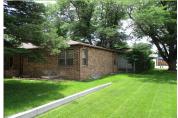

## 1012 Arcade Ave.

Goodland, KS

 $\triangleq 4 \qquad \Rightarrow 2\frac{1}{2}$ 

**2,888** 

**Listing #14479** 

Mature trees greet you when you arrive at the house. Brick planter box makes for a gardener's delight as you approach the front door. Once inside, there's a large living room/dining room combination with original hardwood floors and gas fireplace. On your right is a hallway with a bathroom and bedroom with original hardwood floor, the master bedroom and ensuite is down the hall with again, original hardwood floors. The Kitchen has plenty of storage and an island. Oven/stove, Microwave/Hood, dishwasher, disposal and trash compactor completes the roomy kitchen. Downstairs is two bedrooms, utility room and family room with a gas fireplace. Backyard features a covered patio and a 28 x 24 garage with a door made for an RV. Come and look at this house, it has lots of potential. SELLING AS IS.