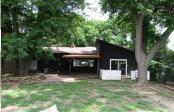

## 1012 Arcade Ave.

Goodland, KS

 $\triangleq 4 \qquad \Rightarrow 2\frac{1}{2}$ 

**2,888** 

**Listing #14479** 

Mature trees greet you when you arrive at the house. Brick planter box makes for a gardener's delight as you approach the front door. Once inside, there's a large living room/dining room combination with original hardwood floors and gas fireplace. On your right is a hallway with a bathroom and bedroom with original hardwood floor, the master bedroom and ensuite is down the hall with again, original hardwood floors. The Kitchen has plenty of storage and an island. Oven/stove, Microwave/Hood, dishwasher, disposal and trash compactor completes the roomy kitchen. Downstairs is two bedrooms, utility room and family room with a gas fireplace. Backyard features a covered patio and a 28 x 24 garage with a door made for an RV. Come and look at this house, it has lots of potential. SELLING AS IS.