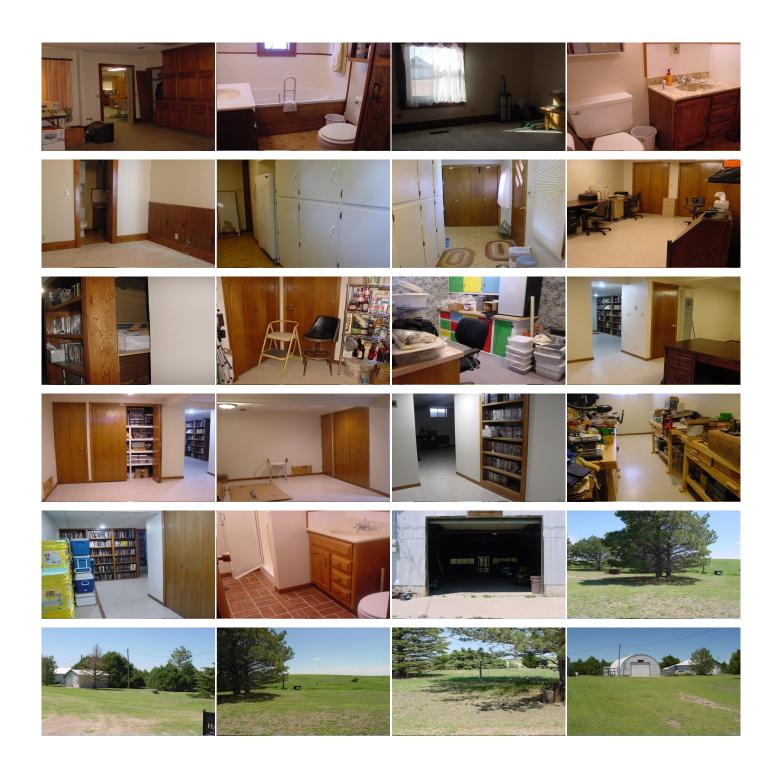

Located only 6 miles from Goodland, KS and situated on 8+ Acres you will find a spacious home which features 4 bedrooms-3 baths, great country kitchen and a full finished basement. The home offers generous storage and even features a secret, hidden closet! There are numerous outbuildings - barn, shop, garage, workshop, tool shed, good well and septic. This property is on good roads and offers a lovely setting to watch our great Western Kansas sunsets.

## Room Sizes:

 $\begin{array}{c} {\color{black} 1}^{{\color{black} {s}} {tlack} {t$ 