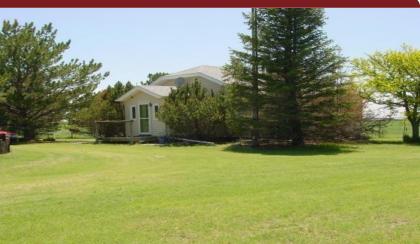

Located only 6 miles from Goodland, KS and situated on 8+ Acres you will find a spacious home which features 4 bedrooms-3 baths, great country kitchen and a full finished basement. The home offers generous storage and even features a secret, hidden closet! There are numerous outbuildings - barn, shop, garage, workshop, tool shed, good well and septic. This property is on good roads and offers a lovely setting to watch our great Western Kansas sunsets.

**Type:** Farm **Style:** Traditional **Year Built:** 1944

Chain Link Fence

Price/Sq.Ft.: \$118.89 Lot Size: 8.00 Acres Lot Dimentions: 8 + Acres

🗹 8 Car Garage

Heating: Gas,Central Heat Cooling: Central Air/Refrig Taxes: \$2,180