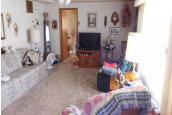

## Room Sizes: 1<sup>st</sup> Level

Bath 1: 11 x 6.11 Bath 2: 11.7 x 9.5 Bedroom 1: 10.4 x 8.6 Bedroom 2: 11.6 x 11.4 Bedroom 3: 14.5 x 13.8

Den: 10 x 5

Dining Room:  $14.4 \times 11.8$ Kitchen:  $26.6 \times 13.1$ Living Room:  $18.7 \times 13.4$ Utility Room:  $9 \times 7.8$ 