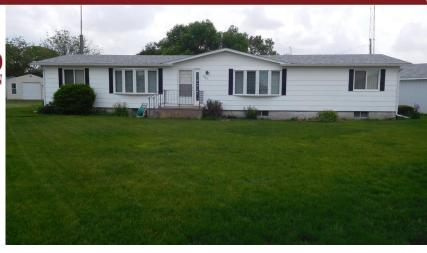

## 509 South First St.

Grinnell, KS

**≅**3 **₹**2

**1,541** 

**Listing #14472** 

This three bedroom, two bath home is on a corner lot and has lots of room. It has been well maintained and is ready for its new owners. The basement is unfinished and ready for you to put your personal touch on it.0429!

Type: Single Family Res. Style: Ranch
Year Built: 1976

☑ Porch

Price/Sq.Ft.: \$82.41 Lot Size: 0.34 Acres Lot Dimentions: 120x125

☑ 1 Car Garage☑ Storage Building

**Heating:** Gas,Central Heat **Cooling:** Central Air/Refrig