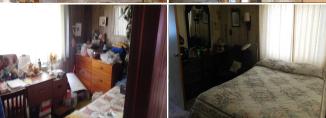

## Room Sizes: 1<sup>st</sup> Level

Bath 1: 11 x 6.11 Bath 2: 11.7 x 9.5 Bedroom 1: 10.4 x 8.6 Bedroom 2: 11.6 x 11.4 Bedroom 3: 14.5 x 13.8

Den: 10 x 5

Dining Room:  $14.4 \times 11.8$ Kitchen:  $26.6 \times 13.1$ Living Room:  $18.7 \times 13.4$ Utility Room:  $9 \times 7.8$ 