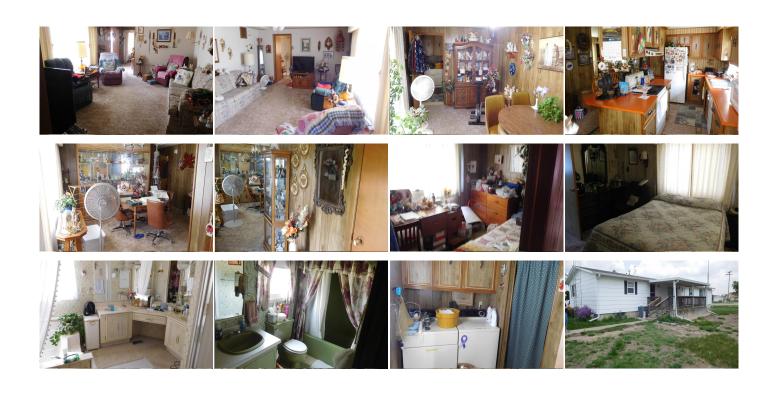

## 509 South First St.

Grinnell, KS

**≅**3 **₹**2

**1,541** 

**Listing #14472** 

This three bedroom, two bath home is on a corner lot and has lots of room. It has been well maintained and is ready for its new owners. The basement is unfinished and ready for you to put your personal touch on it.0429!

## Room Sizes: 1<sup>st</sup> Level

Bath 1: 11 x 6.11 Bath 2: 11.7 x 9.5 Bedroom 1: 10.4 x 8.6 Bedroom 2: 11.6 x 11.4 Bedroom 3: 14.5 x 13.8

Den: 10 x 5

Dining Room:  $14.4 \times 11.8$ Kitchen:  $26.6 \times 13.1$ Living Room:  $18.7 \times 13.4$ Utility Room:  $9 \times 7.8$ 